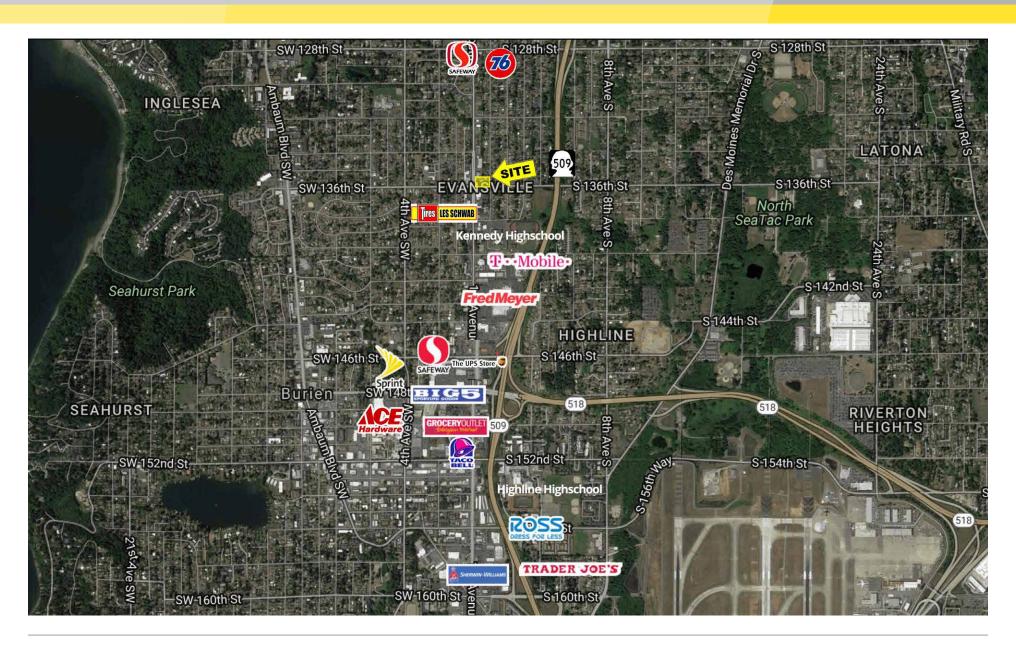

## **LOCATION DETAILS**

- Located near major retail in Downtown Burien
- 56,000 cars per day on 1st Avenue S
- Short drive the Seatac Airport
- Easy access to major freeways
- 15 minutes to downtown Seattle

## PROPERTY DESCRIPTION

- Located on the corner of 136th & 1st Ave S
- Plenty of parking
- 7-Eleven exceeds sales expectations
- · Several schools in the immediate area

| DEMOGRAPHICS       | Mile 1   | Mile 3   | Mile 5   |
|--------------------|----------|----------|----------|
| Population         | 18,145   | 104,610  | 239,446  |
| Average HH Income  | \$61,949 | \$69,504 | \$73,974 |
| Daytime Population | 10,279   | 68,823   | 189,112  |