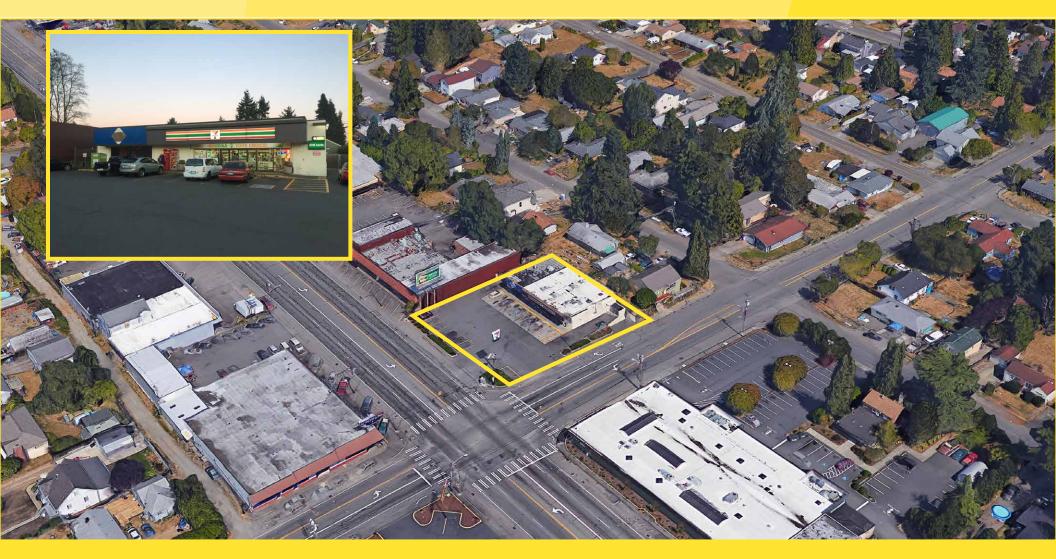

## **AVAILABLE**

- 1,666 square feet
- \$28.00 per square foot, plus NNN
- Space will have walk in cooler, hood, bathroom
- Includes 3 parking spaces in front, 2 facing the street plus remaining on your side of the building
- Adjacent to 7-Eleven, Former Dominos Pizza

## PROPERTY DESCRIPTION

- Located on the corner of 136th & 1st Ave S
- Plenty of parking
- 7-Eleven exceeds sales expectations
- · Several schools in the immediate area

| DEMOGRAPHICS       | Mile 1   | Mile 3   | Mile 5   |
|--------------------|----------|----------|----------|
| Population         | 18,145   | 104,610  | 239,446  |
| Average HH Income  | \$61,949 | \$69,504 | \$73,974 |
| Daytime Population | 10,279   | 68,823   | 189,112  |