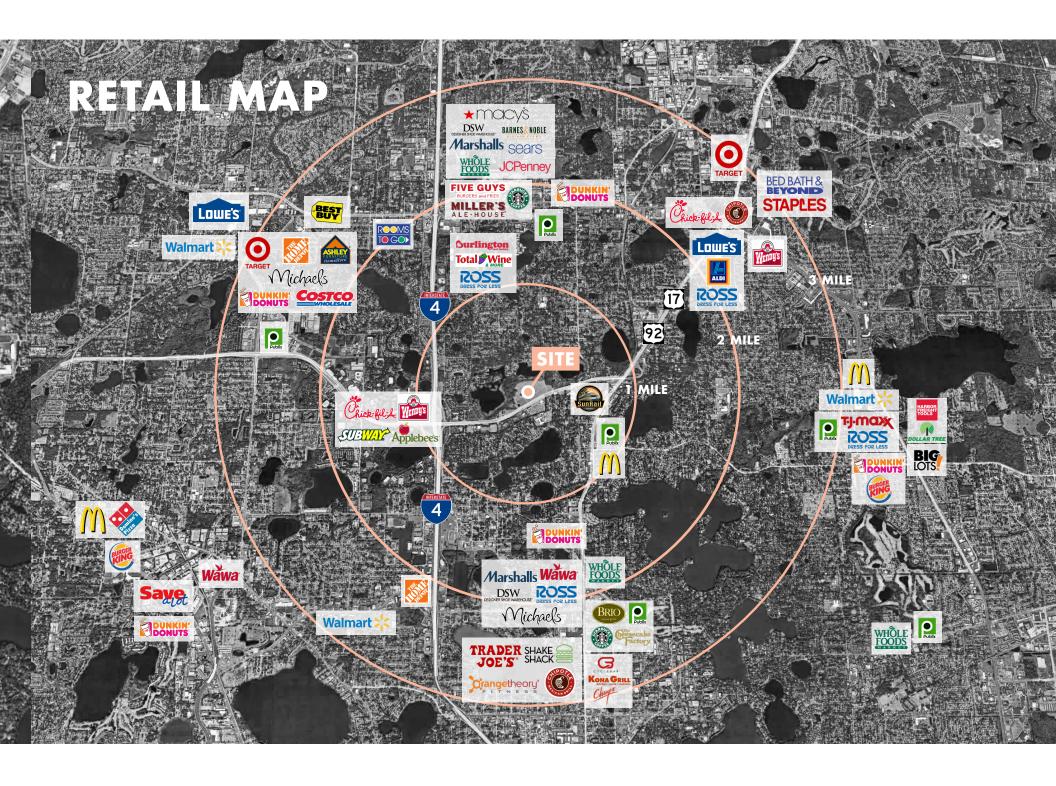

# MAITLAND'S ONLY GROCERY ANCHORED SUBURBAN LIFESTYLE CENTER

Conveniently located along Maitland Blvd. The Shoppes at Trelago offer a unique suburban infill opportunity for Tenants looking to capture a diverse blend of daytime business population, combined with exceptional residential demographics.