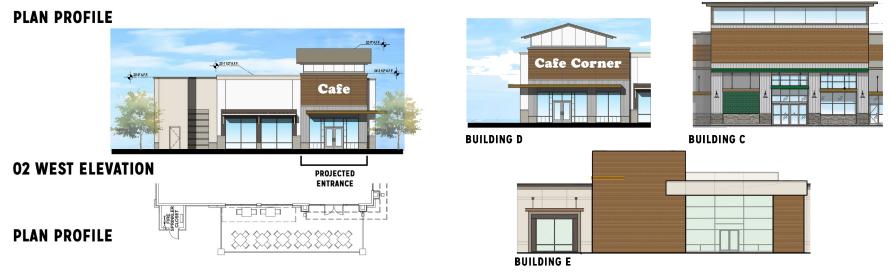

SUBURBAN LIFESTYLE CENTER

Conveniently located along Maitland Blvd. The Shoppes at Trelago offer a unique suburban infill opportunity for Tenants looking to capture a diverse blend of daytime business population, combined with exceptional residential demographics.







## **DEMOGRAPHICS**

### 1 MILE



7,373 ESTIMATED POPULATION 2019



47.5 AVERAGE AGE



\$119,778 AVG HOUSEHOLD INCOME



57.7% BACHELORS DEGREE OR HIGHER



\$326,938 MEDIAN HOME VALUE 2019



3 MILE



99,910 ESTIMATED POPULATION 2019



42.6 AVERAGE AGE



\$86,436 AVG HOUSEHOLD INCOME



41.4% BACHELORS DEGREE OR HIGHER



\$246,355 MEDIAN HOME VALUE





257,350 ESTIMATED POPULATION 2019



42.6 AVERAGE AGE



\$84,463 AVG HOUSEHOLD INCOME





\$238,448 MEDIAN HOME VALUE 2019





## **CONCEPTUAL RENDERINGS**







### FOR OUTPARCEL LEASING PLEASE CONTACT

ANDY HAWKINS
Senior Vice President
407.540.7749
andy.hawkins@foundrycommercial.com

BRETT HARTUNG
Senior Associate
407.540.7897
brett.hartung@foundrycommercial.com

### FOR SMALL SHOP LEASING PLEASE CONTACT

JILL GULL
Senior Vice President
407.650.1113
jill.gull@foundrycommercial.com

420 S Orange Ave, Suite 950 | Orlando, FL 32801 | **foundry**commercial.com

Although the information contained therein was provided from sources believed to be reliable, Foundry Commercial makes no representation, expressed or implied, as to its accuracy and said information is subject to errors, omissions or changes.