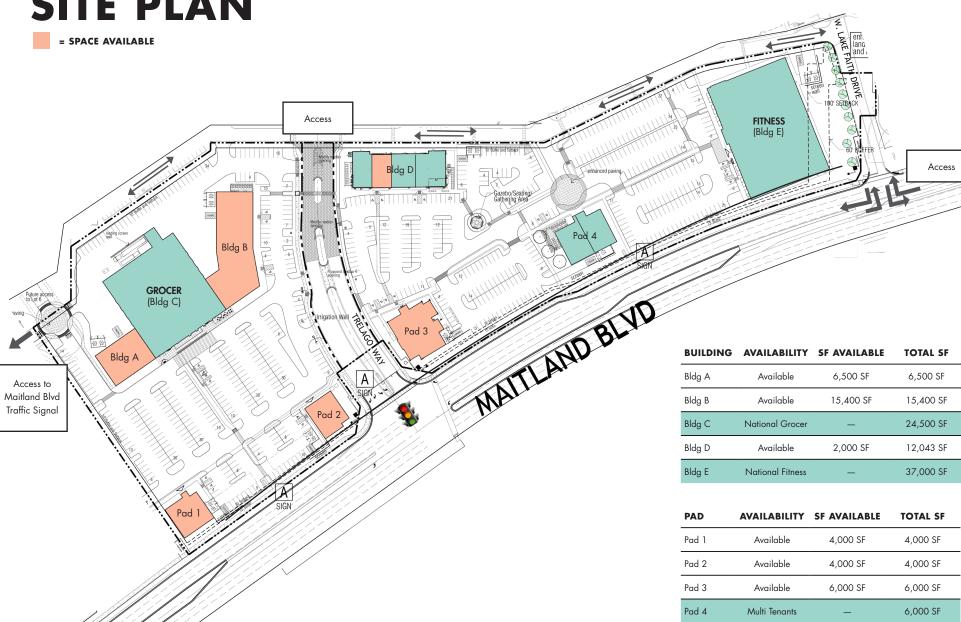

## PROPERTY HIGHLIGHTS

- $\bullet$  Total of 120,000  $\pm$  SF of Retail
- Located at 1070 Maitland Blvd, Maitland, Florida 32751
- Anchors include Specialty Grocer and National Fitness
- Multiple outparcel opportunities totaling 20,000 SF
- 22,000 SF of retail shop space available
- Convenient access and excellent visibility along Maitland Blvd, including new traffic signal and major interchange on I-4
- $\bullet$  Brand new 350 unit Class A Multi Family Community by Related Groups.
- Developed by Foundry Commercial



## **SITE PLAN**







# MAITLAND'S ONLY GROCERY ANCHORED SUBURBAN LIFESTYLE CENTER

Conveniently located along Maitland Blvd. The Shoppes at Trelago offer a unique suburban infill opportunity for Tenants looking to capture a diverse blend of daytime business population, combined with exceptional residential demographics.







## **DEMOGRAPHICS**

### 1 MILE



7,373 ESTIMATED POPULATION 2019



47.5 AVERAGE AGE



\$119,778 AVG HOUSEHOLD INCOME



57.7% BACHELORS DEGREE OR HIGHER



\$326,938 MEDIAN HOME VALUE 2019



3 MILE



99,910 ESTIMATED POPULATION 2019



42.6 AVERAGE AGE



\$86,436 AVG HOUSEHOLD INCOME



41.4% BACHELORS DEGREE OR HIGHER



\$246,355 MEDIAN HOME VALUE





257,350 ESTIMATED POPULATION 2019



42.6 AVERAGE AGE



\$84,463 AVG HOUSEHOLD INCOME





\$238,448 MEDIAN HOME VALUE 20