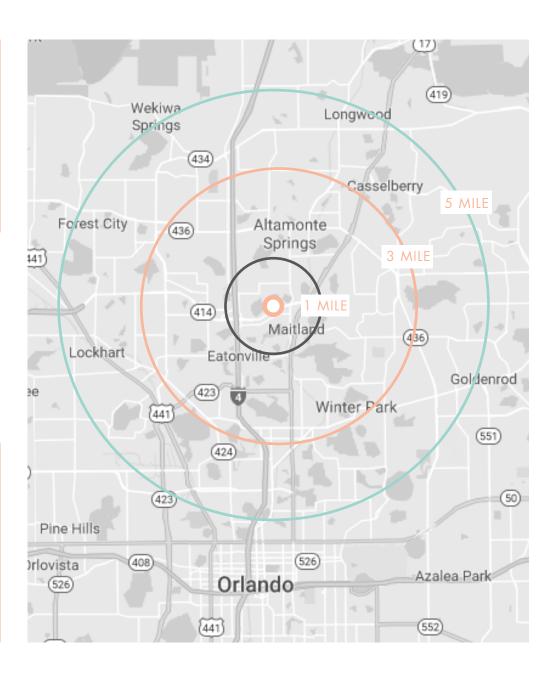

## **DEMOGRAPHICS**

### 1 MILE

7,373 ESTIMATED POPULATION 2019

47.5 AVERAGE AGE

\$119,778 AVG HOUSEHOLD INCOME

57.7% BACHELORS DEGREE OR HIGHER

\$326,938 MEDIAN HOME VALUE 2019

3 MILE

99,910 ESTIMATED POPULATION 2019

42.6 AVERAGE AGE

\$86,436 AVG HOUSEHOLD INCOME

41.4% BACHELORS DEGREE OR HIGHER

\$246,355 MEDIAN HOME VALUE

257,350 ESTIMATED POPULATION 2019

42.6 AVERAGE AGE

\$84,463 AVG HOUSEHOLD INCOME

\$238,448 MEDIAN HOME VALUE 2019