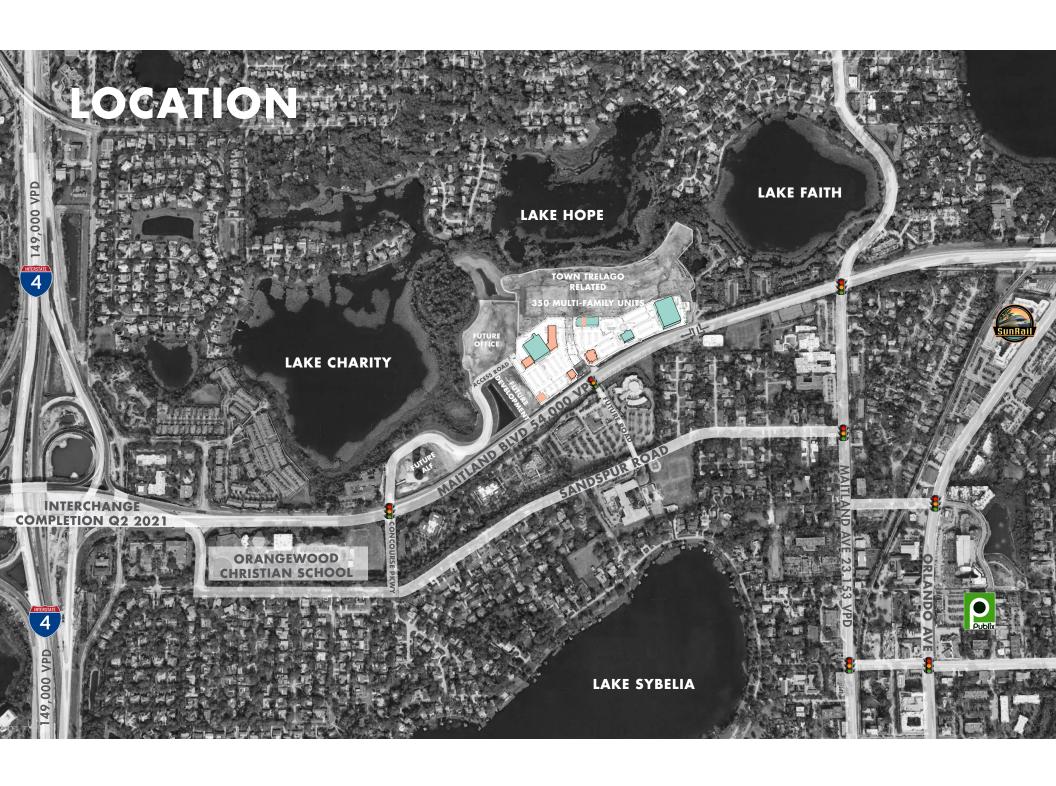

# MAITLAND'S ONLY GROCERY ANCHORED SUBURBAN LIFESTYLE CENTER

Conveniently located along Maitland Blvd. The Shoppes at Trelago offer a unique suburban infill opportunity for Tenants looking to capture a diverse blend of daytime business population, combined with exceptional residential demographics.