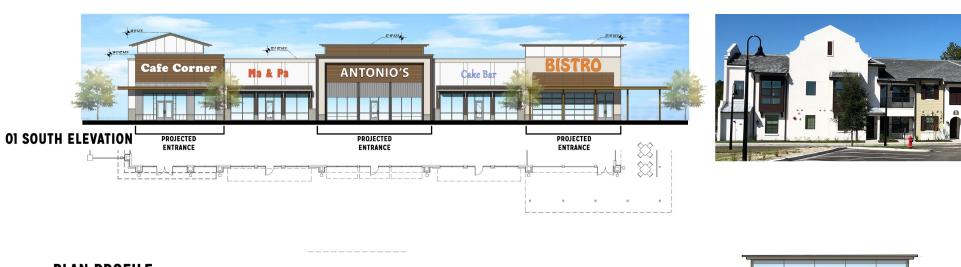

ED SUBURBAN LIFESTYLE CENTER

Conveniently located along Maitland Blvd. The Shoppes at Trelago offer a unique suburban infill opportunity for Tenants looking to capture a diverse blend of daytime business population, combined with exceptional residential demographics.







## **DEMOGRAPHICS**

### 1 MILE



7,373 ESTIMATED POPULATION 2019



47.5 AVERAGE AGE



\$119,778 AVG HOUSEHOLD INCOME



57.7% BACHELORS DEGREE OR HIGHER



\$326,938 MEDIAN HOME VALUE 2019



3 MILE



99,910 ESTIMATED POPULATION 2019



42.6 AVERAGE AGE



\$86,436 AVG HOUSEHOLD INCOME



41.4% BACHELORS DEGREE OR HIGHER



\$246,355 MEDIAN HOME VALUE





257,350 ESTIMATED POPULATION 2019



42.6 AVERAGE AGE



\$84,463 AVG HOUSEHOLD INCOME





\$238,448 MEDIAN HOME VALUE 2019





## **CONCEPTUAL RENDERINGS**







### FOR OUTPARCEL LEASING PLEASE CONTACT

ANDY HAWKINS
Senior Vice President
407.540.7749
andy.hawkins@foundrycommercial.com

BRETT HARTUNG
Senior Associate
407.540.7897
brett.hartung@foundrycommercial.com

### FOR SMALL SHOP LEASING PLEASE CONTACT

JILL GULL
Senior Vice President
407.650.1113
jill.gull@foundrycommercial.com

420 S Orange Ave, Suite 950 | Orlando, FL 32801 | **foundry**commercial.com

Although the information contained therein was provided from sources believed to be reliable, Foundry Commercial makes no representation, expressed or implied, as to its accuracy and said information is subject to errors, omissions or changes.