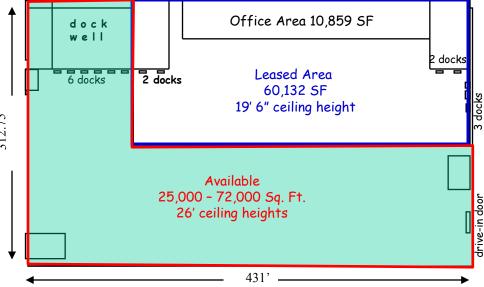

## 25,000 - 72,000 SF Industrial Space Available

1617 Interstate Drive, Champaign, IL

### 25,000 - 72,000 SF Industrial Space Available

1617 Interstate Drive, Champaign, IL

#### **Facility features:**

- ½ mile to I-57 / Olympian Dr. interchange.
- Near intersection of I-57 / I-74.
- 26' Ceiling Heights
- 6 Dock Doors
- T-8, Efficient Lighting
- · Fenced Lot.
- 1600 amp electrical service.