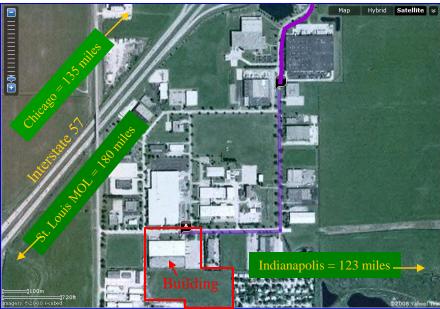

# Food Grade Quality Distribution / Manufacturing facility.

At the crossroads of I-57, I-72 & I-74, this facility is 135 miles to Chicago, 123 miles to Indianapolis and 180 miles to St. Louis.

#### **Facility features:**

- ½ mile to I-57 / Olympian Dr. interchange.
- Near intersection of I-57 / I-74.
- 26' Ceiling Heights
- 6 Dock Doors
- T-8, Efficient Lighting
- · Fenced Lot.
- 1600 amp electrical service.