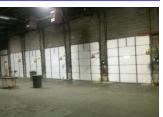

#### **Facility features:**

- ½ mile to I-57 / Olympian Dr. interchange.
- Near intersection of I-57 / I-74.
- 26' Ceiling Heights
- 6 Dock Doors
- T-8, Efficient Lighting
- · Fenced Lot.
- 1600 amp electrical service.