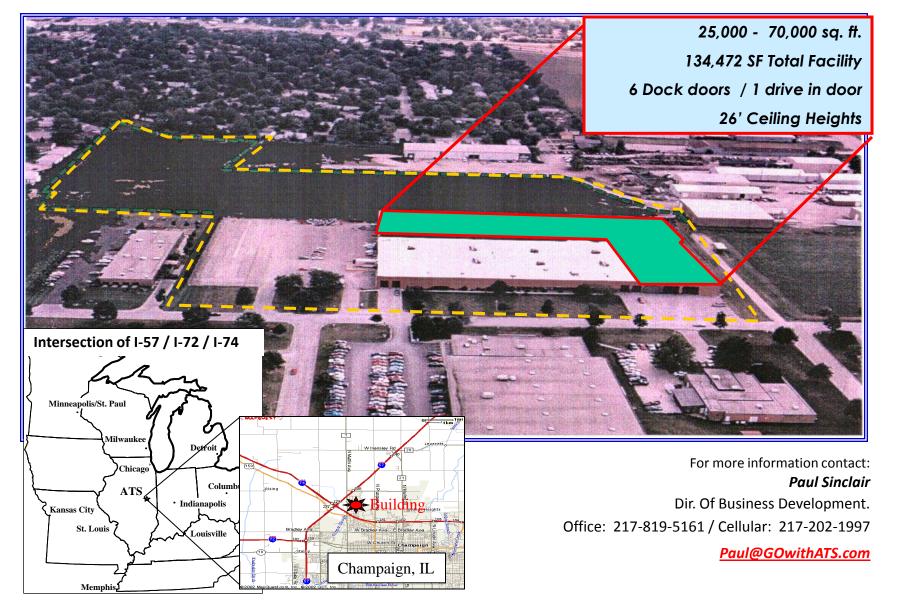

# Food Grade Quality Distribution / Manufacturing facility.

At the crossroads of I-57, I-72 & I-74, this facility is 135 miles to Chicago, 123 miles to Indianapolis and 180 miles to St. Louis.

#### **Facility features:**

- ½ mile to I-57 / Olympian Dr. interchange.
- Near intersection of I-57 / I-74.
- 26' Ceiling Heights
- 6 Dock Doors
- T-8, Efficient Lighting
- · Fenced Lot.
- 1600 amp electrical service.