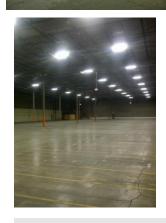

#### **Facility features:**

- ½ mile to I-57 / Olympian Dr. interchange.
- Near intersection of I-57 / I-74.
- 26' Ceiling Heights
- 6 Dock Doors
- T-8, Efficient Lighting
- · Fenced Lot.
- 1600 amp electrical service.