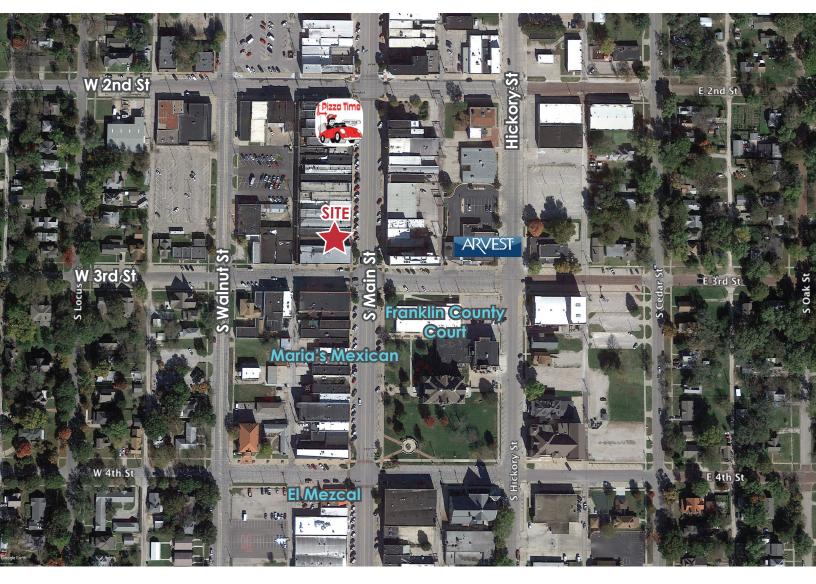

# 232 S MAIN ST

OTTAWA, KS 66067

## HIGHLIGHTS

- 3,560 SF Retail Building
- Good investment opportunity with single tenant in location for over 5 years
- Located in Growing Downtown Ottawa
- Successful gourmet popcorn business adjacent to property
- Seller is Highly Motivated