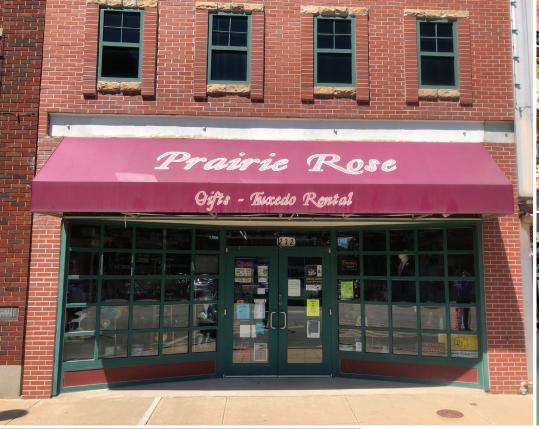

# 232 S MAIN ST

OTTAWA, KS 66067

## HIGHLIGHTS

- 3,560 SF Retail Building
- Good investment opportunity with single tenant in location for over 5 years
- Located in Growing Downtown Ottawa
- Successful gourmet popcorn business adjacent to property
- Seller is Highly Motivated

### **FOR SALE**

\$99,500