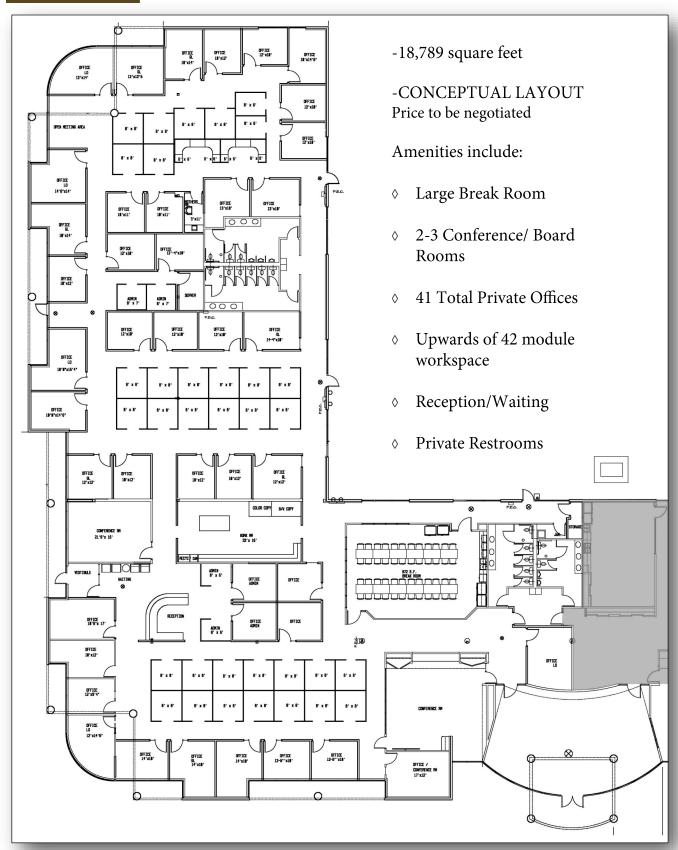

## For Lease: *Cd'A Tech Center*7400 Mineral Drive, East Wing Coeur d'Alene, Idaho

- -18,789 square feet
- -\$21,140 per month (as-is)
- \$1.13 psf
- NNN
- Hardened data room with dedicated HVAC and redundant fiber service.
- -Concrete tilt up construction has no interior load bearing walls for ease of remodeling.
- -Signage with Hwy 95 exposure
- -750kw diesel generator for back up generator.
- -8/1,000 parking ratio.
- TI Allowance to be negotiated.