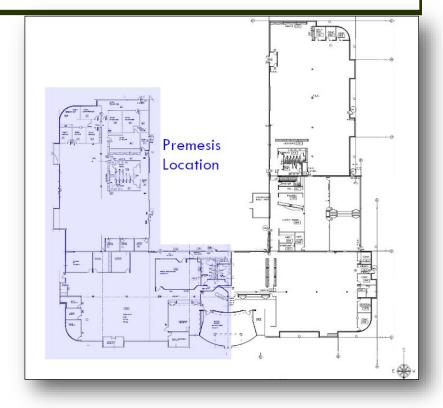

## For Lease: *Cd'A Tech Center*7400 Mineral Drive, East Wing Coeur d'Alene, Idaho

- -18,789 square feet
- -\$21,140 per month (as-is)
- \$1.13 psf
- NNN
- Hardened data room with dedicated HVAC and redundant fiber service.
- -Concrete tilt up construction has no interior load bearing walls for ease of remodeling.
- -Signage with Hwy 95 exposure
- -750kw diesel generator for back up generator.
- -8/1,000 parking ratio.
- TI Allowance to be negotiated.

## Call Center for Lease: Cd'A Tech Center 7400 Mineral Drive, East Wing Coeur d'Alene, Idaho