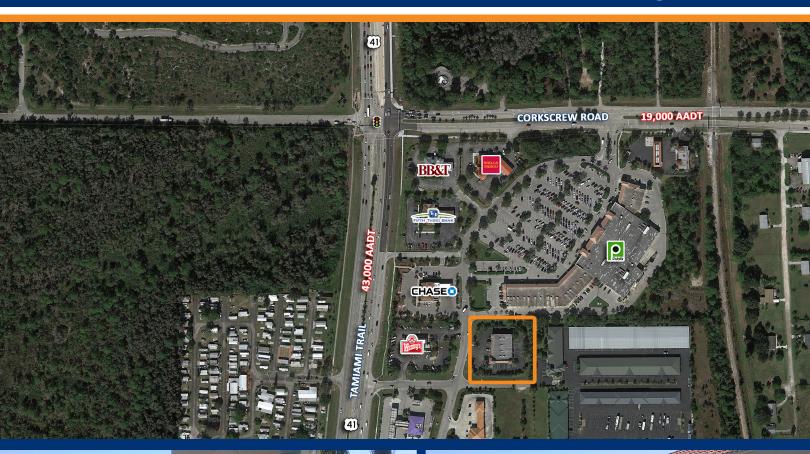

## **PROPERTY INFORMATION**

**Sale Price:** \$1,600,000

Max Contiguous Available: 7,000 SF

Year Built: 2002

S. Tamiami Trail (US 41) AADT: 43,000 CPD

Corkscrew Road AADT: 19,000 CPD

- Located near one of Southwest Florida's hightrafficed roads, US 41 with 43,000 cars per day.
- An average house hold income of \$100,000 within three-mile radius.
- Ample on-site parking.
- Located near: Publix, Wendy's, Wells Fargo, Hertz, Chase Bank and the UPS Store.