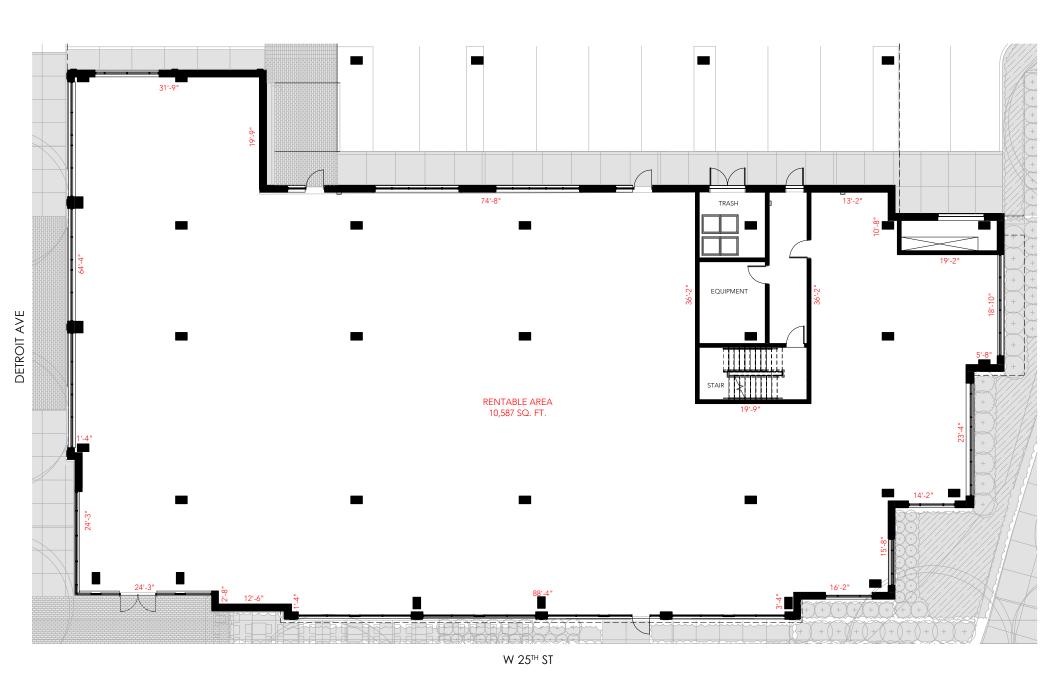

## **PROPERTY HIGHLIGHTS**

- New Construction Mixed-Use Development available in the highly desirable Ohio City neighborhood of Cleveland, OH!
- Up to 11,124 SF available space to be delivered summer of 2018
- Project will include 194 new apartments, 38 remodeled apartments, a brand new co-op office space tenant known as The Beauty Shoppe (Opening Fall 2017), The Grocery, and the Music Settlement.
- Site is 0.5 mile from The West Side Market, one mile from Public Square, and 1.5 miles from Gordon Square.