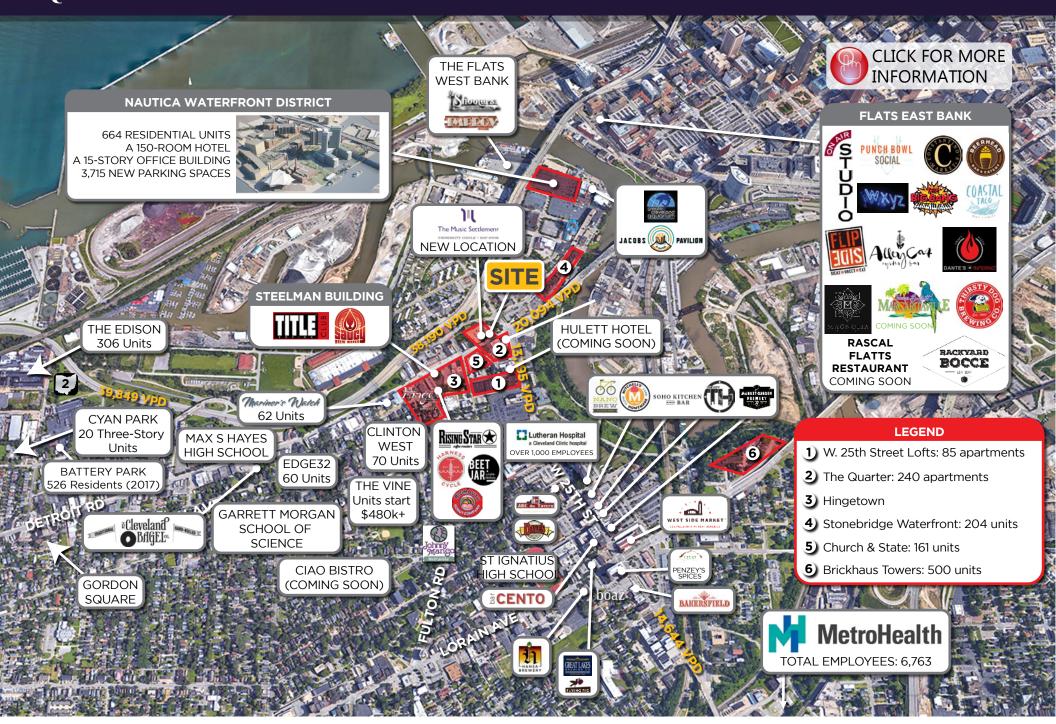

## **PROPERTY HIGHLIGHTS**

- New Construction Mixed-Use Development available in the highly desirable Ohio City neighborhood of Cleveland, OH!
- Up to 11,124 SF available space to be delivered summer of 2018
- Project will include 194 new apartments, 38 remodeled apartments, a brand new co-op office space tenant known as The Beauty Shoppe (Opening Fall 2017), The Grocery, and the Music Settlement.
- Site is 0.5 mile from The West Side Market, one mile from Public Square, and 1.5 miles from Gordon Square.