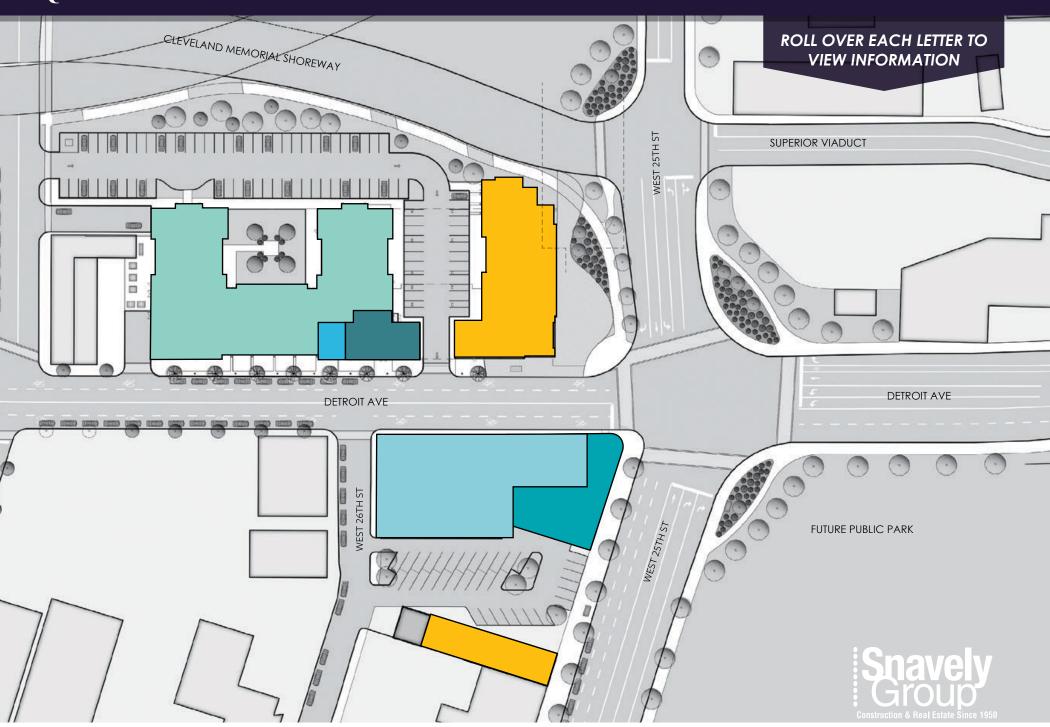

## **PROPERTY HIGHLIGHTS**

- New Construction Mixed-Use Development available in the highly desirable Ohio City neighborhood of Cleveland, OH!
- Up to 11,124 SF available space to be delivered summer of 2018
- Project will include 194 new apartments, 38 remodeled apartments, a brand new co-op office space tenant known as The Beauty Shoppe (Opening Fall 2017), The Grocery, and the Music Settlement.
- Site is 0.5 mile from The West Side Market, one mile from Public Square, and 1.5 miles from Gordon Square.