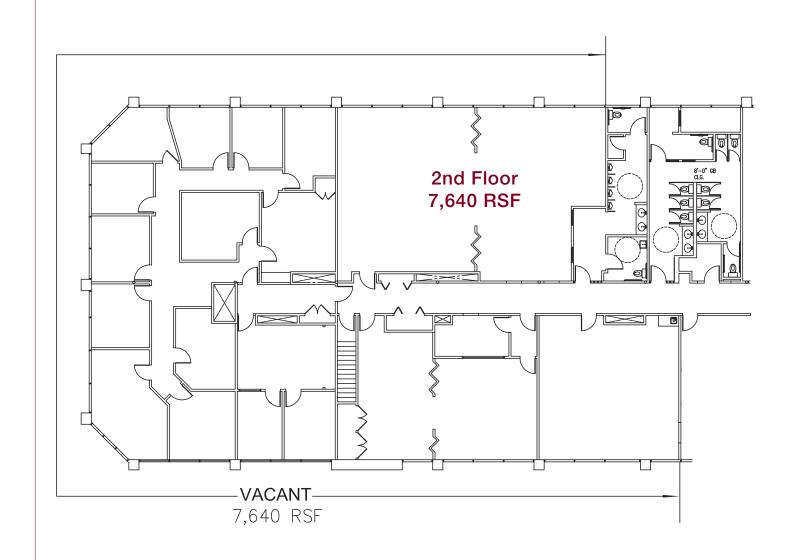

### AVAILABLE -

| Suite        | Size      |  |
|--------------|-----------|--|
| 102          | 1,164 RSF |  |
| 104          | 867 RSF   |  |
| 105          | 2,373 RSF |  |
| 205          | 1,128 RSF |  |
| 206          | 721 RSF   |  |
| 212          | 1,190 RSF |  |
| Part 2nd Flr | 7,640 RSF |  |
|              |           |  |

# OFFICE SUITES FOR LEASE 5435 - 5445 Balboa Blvd, Encino

NOT TO SCALE

For more information please contact: