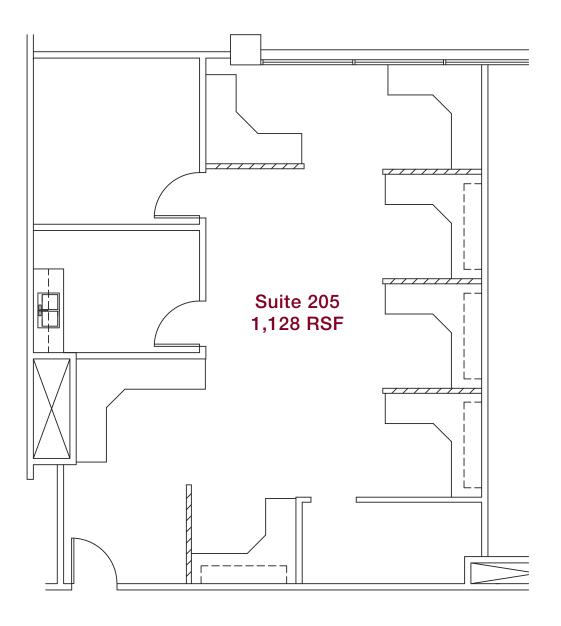

### AVAILABLE -

| Suite        | Size      |  |
|--------------|-----------|--|
| 102          | 1,164 RSF |  |
| 104          | 867 RSF   |  |
| 105          | 2,373 RSF |  |
| 205          | 1,128 RSF |  |
| 206          | 721 RSF   |  |
| 212          | 1,190 RSF |  |
| Part 2nd Flr | 7,640 RSF |  |
|              |           |  |

# OFFICE SUITES FOR LEASE 5435 - 5445 Balboa Blvd, Encino

NOT TO SCALE