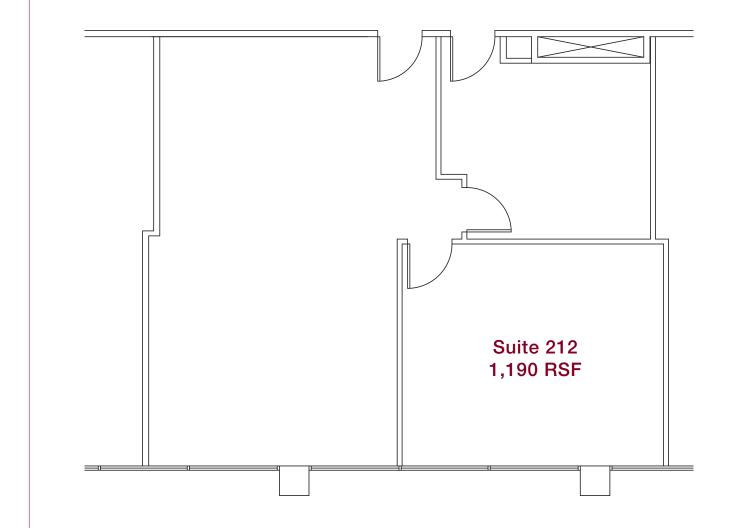

### AVAILABLE -

| Suite        | Size      |  |
|--------------|-----------|--|
| 102          | 1,164 RSF |  |
| 104          | 867 RSF   |  |
| 105          | 2,373 RSF |  |
| 205          | 1,128 RSF |  |
| 206          | 721 RSF   |  |
| 212          | 1,190 RSF |  |
| Part 2nd Flr | 7,640 RSF |  |
|              |           |  |

# OFFICE SUITES FOR LEASE 5435 - 5445 Balboa Blvd, Encino

NOT TO SCALE

For more information please contact: