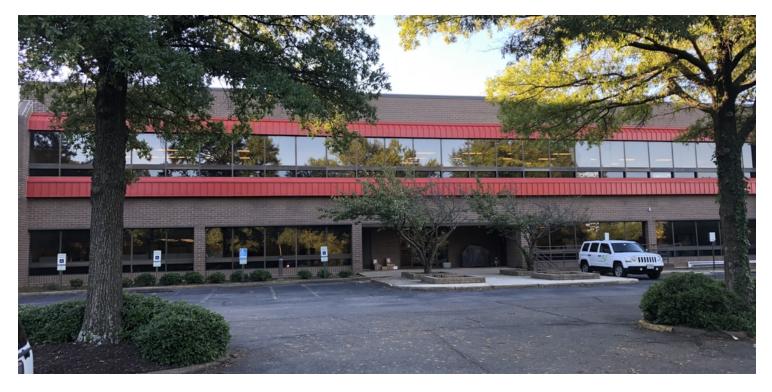

#### **OFFERING SUMMARY**

Available SF: 38,878 SF

Lease Rate: Negotiable

Year Built: 1976

Year Renovated: 2013

#### **PROPERTY OVERVIEW**

38,878 SF corporate office building located at the Bryan Park interchange in Richmond. Located next to I-64, I-95 and 195, and in close proximity to Scott's Addition with several restaurants, shops and breweries.