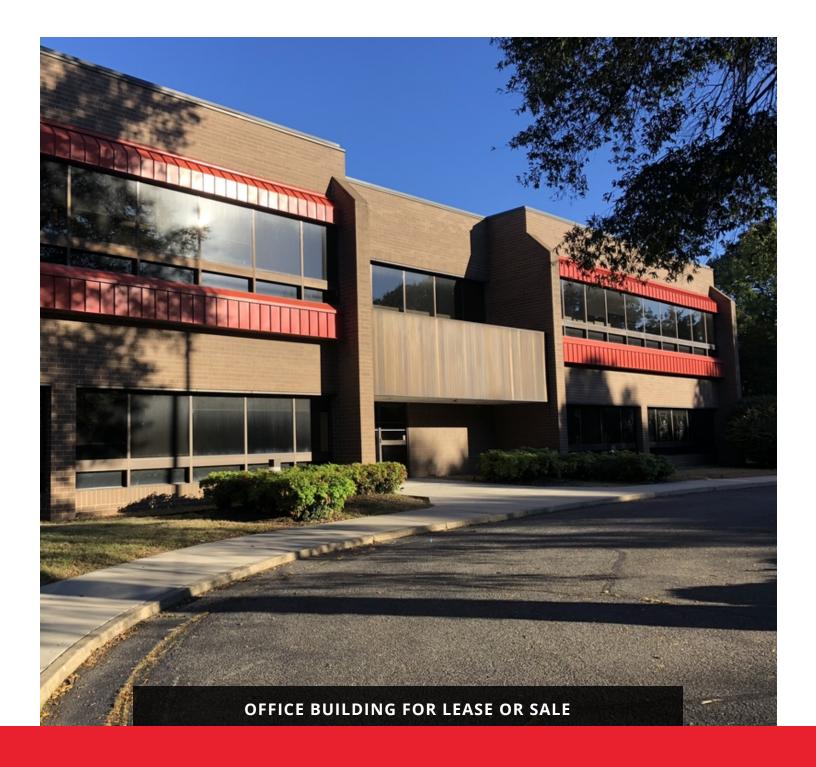

#### **OFFERING SUMMARY**

Available SF: 38,878 SF

Lease Rate: Negotiable

Year Built: 1976

Year Renovated: 2013

#### **PROPERTY OVERVIEW**

38,878 SF corporate office building located at the Bryan Park interchange in Richmond. Located next to I-64, I-95 and 195, and in close proximity to Scott's Addition with several restaurants, shops and breweries.