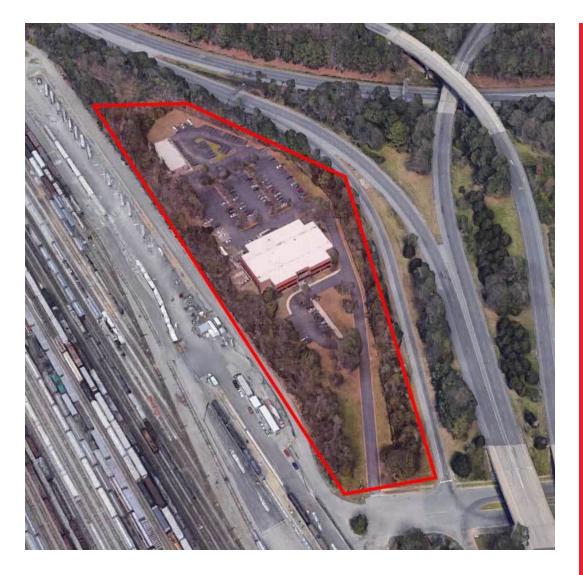

### **PROPERTY HIGHLIGHTS**

- 4.84 acres with 230 parking spaces
- On-site cafeteria
- New roof in 2010
- · Full building generator and ample power
- · High speed data service to site

| DEMOGRAPHICS       | 1 Mile   | 3 Miles  | 5 Miles  |
|--------------------|----------|----------|----------|
| Total Households:  | 3,505    | 46,635   | 99,901   |
| Total Population:  | 6,701    | 98,927   | 232,449  |
| Average HH Income: | \$57,730 | \$70,612 | \$64,674 |