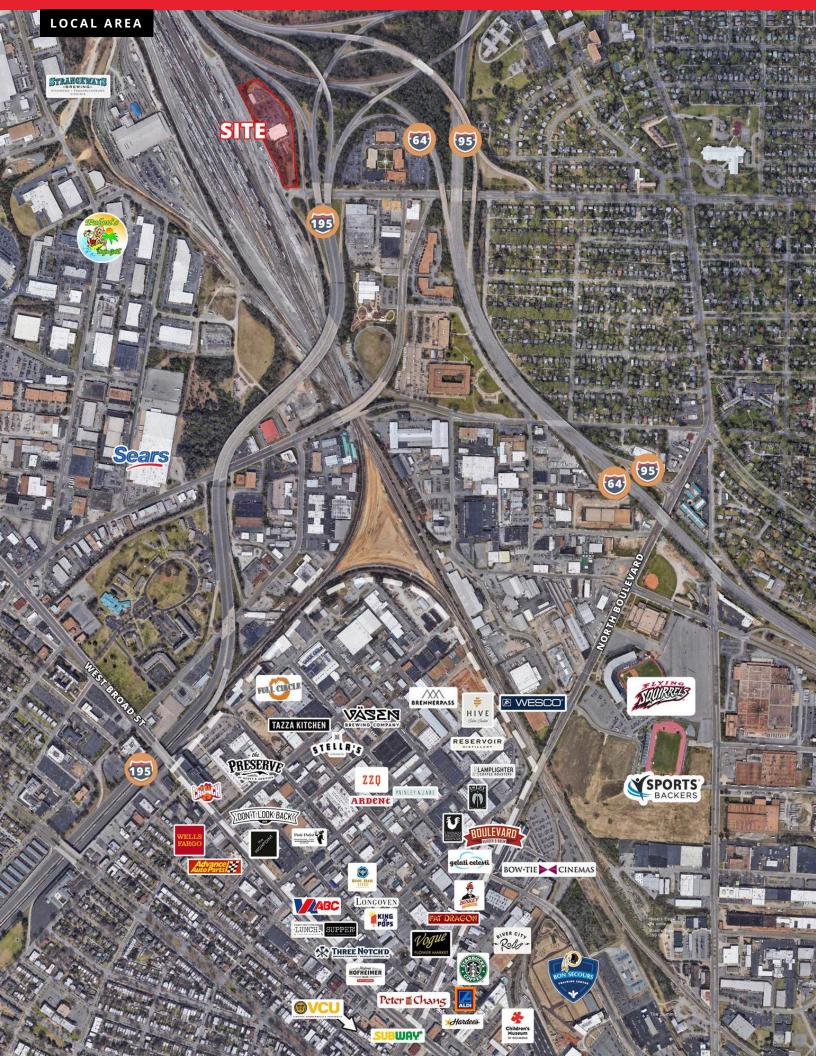

#### **PROPERTY OVERVIEW**

38,878 SF corporate office building located at the Bryan Park interchange in Richmond. Located next to I-64, I-95 and 195, and in close proximity to Scott's Addition with several restaurants, shops and breweries.