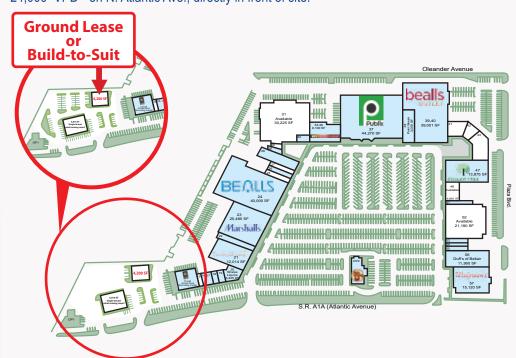

## 4,200 SF Ground Lease or Build to Suit - Outparcel Available

### **Highlights**

- Only fashion anchored retail center adjacent to the beach.
- Only grocery anchored center adjacent to the beach on the north end of Daytona.
- New tenants include Marshalls and Tuesday Morning.
- Great frontage and easy access on North Atlantic Ave.

#### **Traffic Counts**

24,000 VPD - on N. Atlantic Ave., directly in front of site.