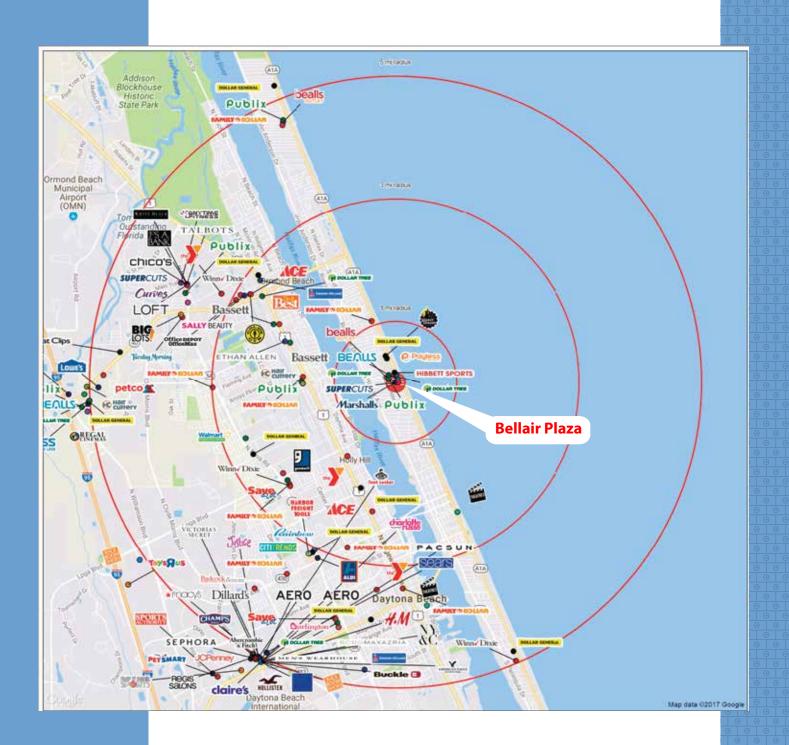

#### **Demographics** (2018 Estimates)

|         | Population | Households | Average HH<br>Income | Daytime<br>Population |
|---------|------------|------------|----------------------|-----------------------|
| 1 Mile  | 4,876      | 2,491      | \$68,523             | 2,071                 |
| 3 Miles | 38,503     | 17,942     | \$53,743             | 21,699                |
| 5 Miles | 99,794     | 43,618     | \$54,418             | 63,815                |

### **Highlights**

- Only fashion anchored retail center adjacent to the beach.
- Only grocery anchored center adjacent to the beach on the north end of Daytona.
- New tenants include Marshalls and Tuesday Morning.
- Great frontage and easy access on North Atlantic Ave.