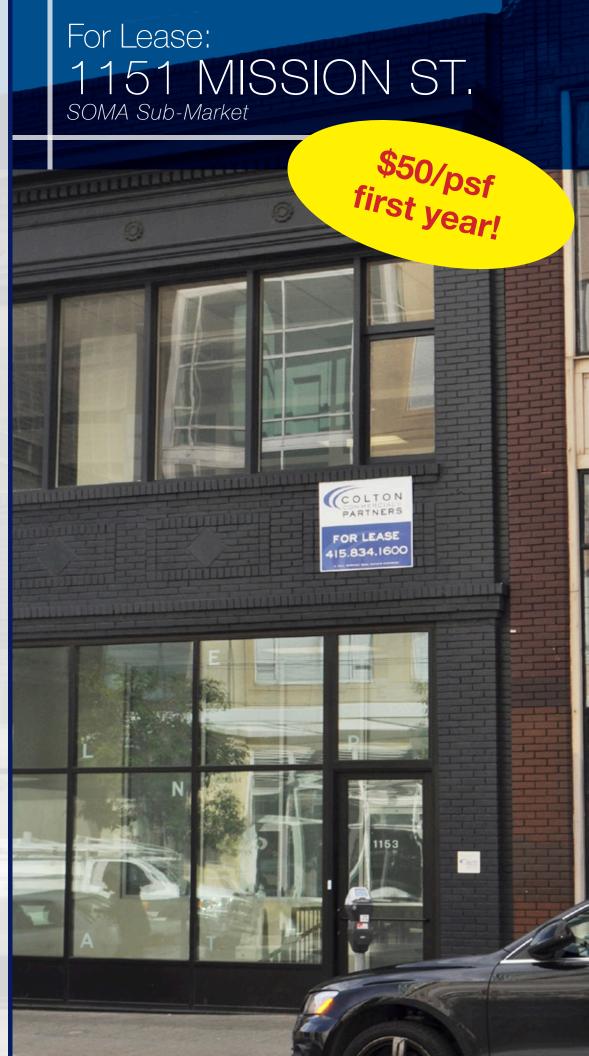

## FULL BUILDING IDENTITY

> Suite: 1st Floor Size: 4,000 RSF +/-Availability Date: 1/1/20 Rate: Negotiable IG

Suite: 2nd Floor Size: 4,000 RSF +/-Availability Date: NOW Term: 3-10 Years Rate: Negotiable IG

## Features:

- ★ Full Building Available
- ★ Each floor includes 2,000sf of basement storage
- ★ Efficient Full Floors
- ★ Excellent SOMA Location
- ★ Amenity Rich Environment
- ★ Close to BART
- ★ Local Ownership & Management