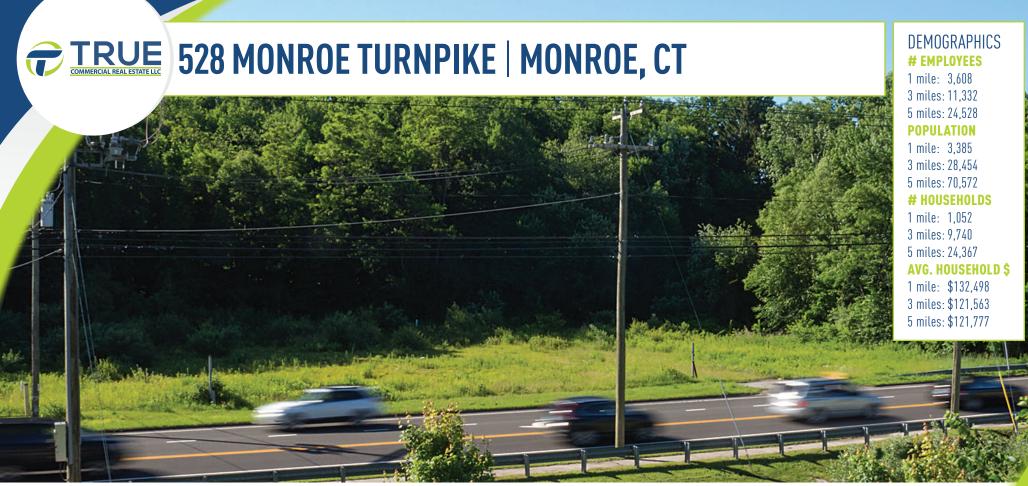

### AVAILABLE: 1.96± ACRES FOR SALE: \$900K | FOR LEASE: \$125K PER ANNUM

#### FOR SALE: \$900K | FOR LEASE: \$125K PER ANNUM THIS SITE IS PURE POTENTIAL!

This highly visible location is on the "PM" side of Route 111, a heavy commuter route & minutes from the Merritt Parkway!

LOCAL RETAIL: Big Y, CVS, Walgreens, Goodwill, Edge Fitness, Home Depot and many more!



This information provided in this marketing package has been obtained from sources believed reliable, but has not been verified for accuracy or completeness. You should conduct a careful, independent investigation of the property and verify all information Any reliance on this information is solely at your own risk.

#### A TRUE EXCLUSIVE... CALL FOR THE DETAILS!

#### AGENTS:

Dominick Musilli 203.529.4629 | dm@truecre.com