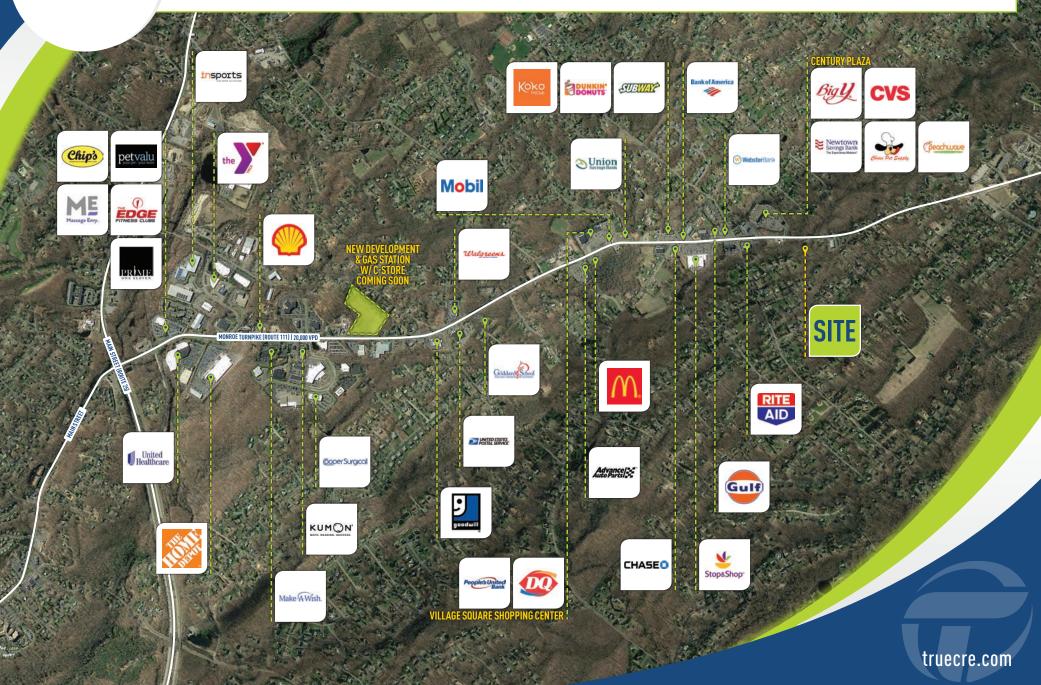

LOCAL RETAIL: Big Y, CVS, Walgreens, Goodwill, Edge Fitness, Home Depot and many more!

This information provided in this marketing package has been obtained from sources believed reliable, but has not been verified for accuracy or completeness. You should conduct a careful, independent investigation of the property and verify all information Any reliance on this information is solely at your own risk.

## **TRUE** 528 MONROE TURNPIKE | MONROE, CT

ACROSS THE STREET FROM THE BIG Y CENTER!

truecre.com