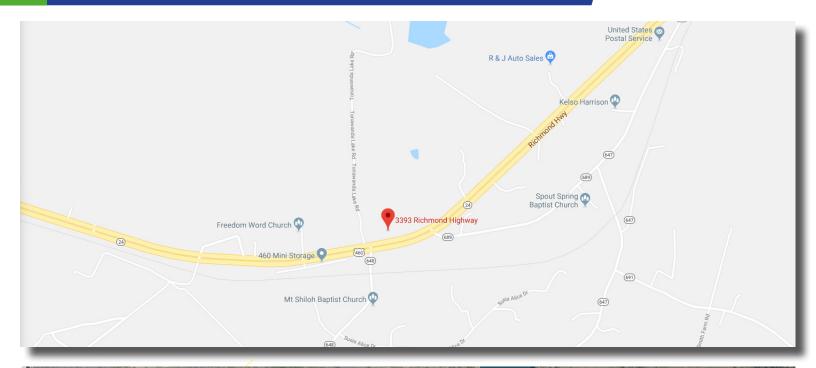

# FOR LEASE Gas Station/Convenience Store

3393 S. Richmond Hwy. - Spout Spring, VA 24593 **2500 Sq. Ft. ± & 600 Sq. Ft. ±** 

# **Property Features**

This property features an approximately 2,500 Sq. Ft. convenience store/gas station & a 600 Sq. Ft. outbuilding suitable for retail use. Features include: deli counter & equipment, fiberglass gas tanks, & ample parking. This property is located at a highly visible location on Route 460. Ideal for a gas station, convenience store, deli, or other retail use. An additional .4 acres is also available across Route 460.