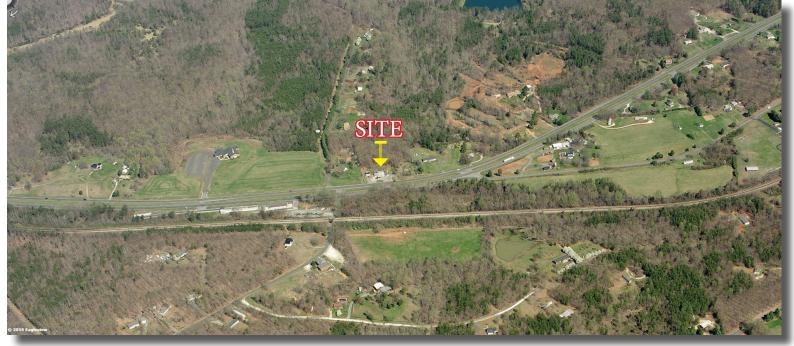

# FOR LEASE Gas Station/Convenience Store

3393 S. Richmond Hwy. - Spout Spring, VA 24593 **2500 Sq. Ft. ± & 600 Sq. Ft. ±** 

# **Property Features**

This property features an approximately 2,500 Sq. Ft. convenience store/gas station & a 600 Sq. Ft. outbuilding suitable for retail use. Features include: deli counter & equipment, fiberglass gas tanks, & ample parking. This property is located at a highly visible location on Route 460. Ideal for a gas station, convenience store, deli, or other retail use. An additional .4 acres is also available across Route 460.