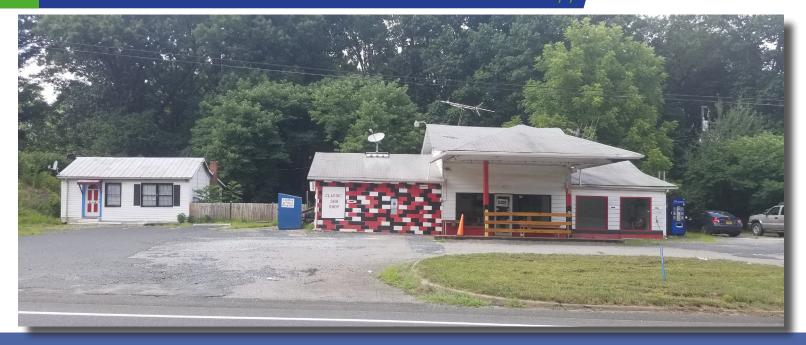

# FOR LEASE Gas Station/Convenience Store

3393 S. Richmond Hwy. - Spout Spring, VA 24593 **2500 Sq. Ft. ± & 600 Sq. Ft. ±** 

# **Property Features**

This property features an approximately 2,500 Sq. Ft. convenience store/gas station & a 600 Sq. Ft. outbuilding suitable for retail use. Features include: deli counter & equipment, fiberglass gas tanks, & ample parking. This property is located at a highly visible location on Route 460. Ideal for a gas station, convenience store, deli, or other retail use. An additional .4 acres is also available across Route 460.

#### **Features**

- -Highly Visible Location Just Off of Route 460
- -Full Service Deli w/ Equipment
- -(2) 5,000 Gallon Fiberglass Gas Tanks
- -Well/Septic (Access to City Water)
- -Propane Heat/Wall Mounted AC
- -2nd Floor Office/Storage
- -Wired for Roadside Sign
- -3 Restrooms