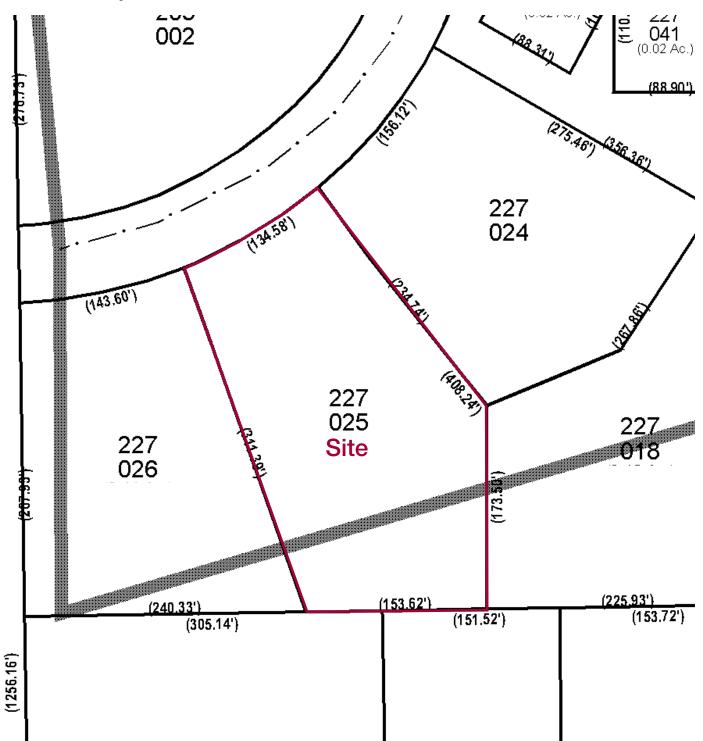

d herein is from sources deemed reliable. No representation is made as to the accuracy thereof and it is submitted subject to errors, omesions, changes, pior sale or lease or with revail without noice. Projections, ophions, assumptions and estimates are presented as examples only and may not represent actual performance. Consult tax and legal advisors to perform your owr insetigation. No commission will be paid to a broker that is properting themselves, their company another broker or representative of their company, or a member of the broker's family. An affidavt will be required to cettly that the principal is not acting as a broker in any manner.



1.37 Acre Office Development Site Just Off Butterfield Rd.

Ginger Woods Pkwy., Lot 12, Aurora, IL

NOW: \$110,000

#### **Assessor Map**



#### Brad Thompson

Vice President (312) 338 - 3012 bthompson@mpirealestate.com

### mpirealestate.com

All information provided herein is from sources deemed reliable. No representation is made as to the accuracy thereof and it is submitted subject to errors, ornissions, charges, prior sale or lease or withdrawal without notice. Projections, ophions, assumptions and testimates are presented as examples only and may not represent actual performance. Consult tax and legia advisors to perform your own inseltigation. No commission will be paid to a broker that is expresenting thereaves, their concursory, another broker or representative of their company, or a member of the toroker's family. An affidavit will be required to certly that the principal is not acting as a broker in any manner.