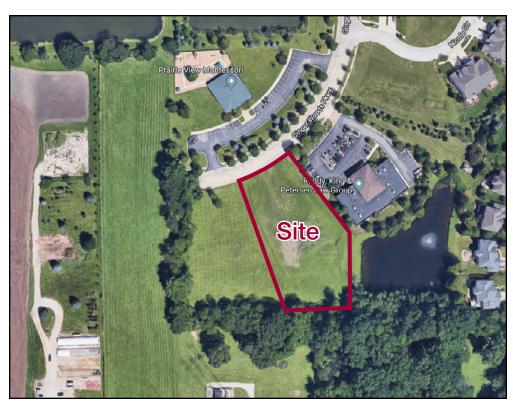

# 1.37 Acre Office Development Site Just Off Butterfield Rd.

#### Ginger Woods Pkwy., Lot 12, Aurora, IL

## **BANK ORDERS SALE** Property Highlights

- 59,083 SF development site
- Located in the Ginger Woods Corporate Park
- Potential to build-to-suit
- Adjacent lots developed as preschool and multi-tenant office
- Graded & ready for development
- All utilities available to site
- Off-lot storm water detention
- Close to Butterfield & Farnsworth
- FAR: 1.6
- Zoning: O(S), office special use
- Taxes (2017): \$531

#### **Property Overview**

Near Butterfield Rd. and Farnsworth Ave., a 1.37 acre office development site is available for sale. Graded and ready for development, this site has great potential as an office buildto-suit. The site is adjacent to a pre-school and a multitenant office building. All utilities are available to the site and there is off-site storm water detention.