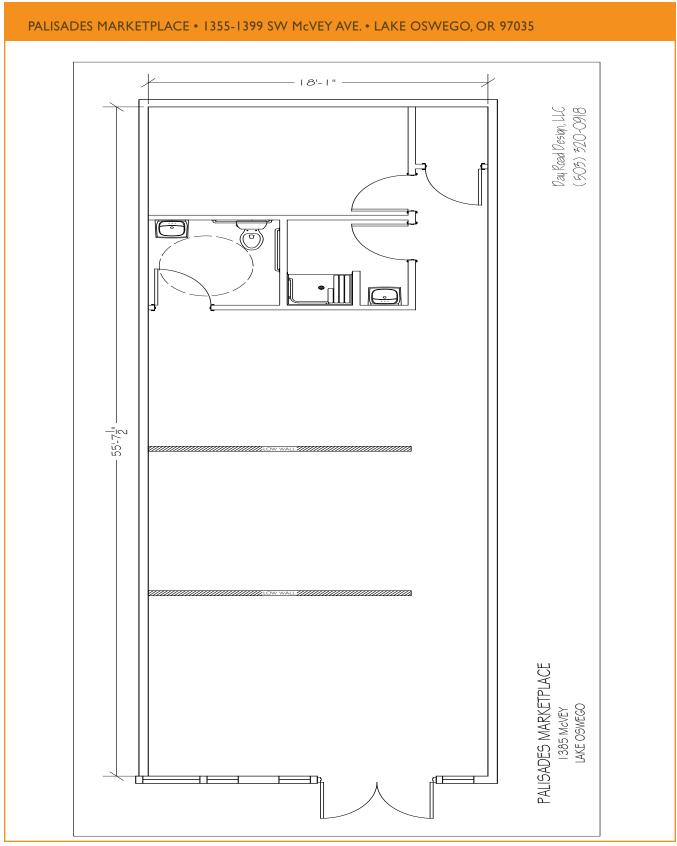

# Retail Space Available

PALISADES MARKETPLACE • 1355-1399 SW McVEY AVE. • LAKE OSWEGO, OR 97035



## Grocery Anchored Retail Space Available in Lake Oswego

#### Neighboring tenants include

- Lambs Thriftway
- Lakeshore Pharmacy
- · Coffee Nook
- Wine Locker
- Great Clips
- Edward Jones

#### For more information contact:

**Matt Sichel** SENIOR LEASING BROKER 503.224.6791 ext.7206 mattsichel@elliottassociatesinc.com

**Todd Amacher** LEASING BROKER 503.224.6791 ext.7223

toddamacher@elliottassociatesinc.com

#### **Property information**

- Grocery anchored retail
- Excellent visibility and signage on McVey Ave.
- Plentiful parking
- Established neighborhood with higher income demographics
- Captured market

### **Current Space Available**

- 1,071 sf
- \$20.00 psf/NNN







#### PALISADES MARKETPLACE • 1355-1399 SW McVEY AVE. • LAKE OSWEGO, OR 97035





|