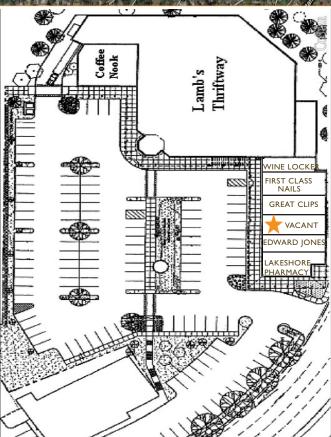

#### Neighboring tenants include

- Lambs Thriftway
- Lakeshore Pharmacy
- · Coffee Nook
- Wine Locker
- Great Clips
- Edward Jones