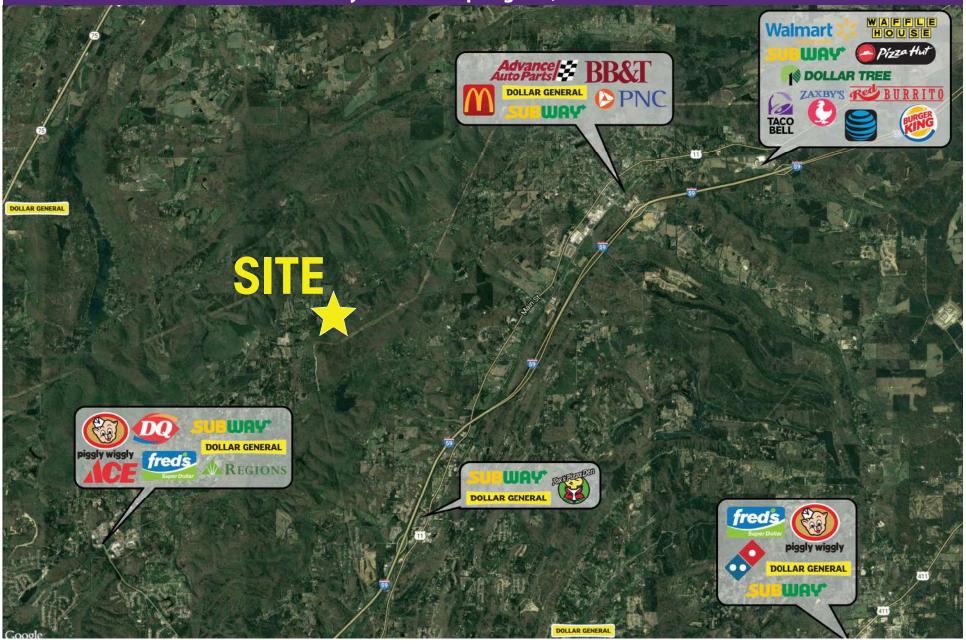

## **Property Information**

- Size: 175 Acres
- Over 1,000' frontage on Clayton Road
- Zoning: A1
- Located in Jefferson & St. Clair County
- Property may be used for private home site, recreational use, or farm
- Deer & turkey are bountiful in the area and would make for a good hunting property
- Utilities Available: Water & Electricity
- Jefferson Co Tax IDs: 10 00 09 2 000 008.000
  & 10 00 09 3 000 002.000
- St. Clair Co Tax ID: 15 02 09 0 000 005.000
- Distance from site to Springville Hwy 11 & Murphys Valley Rd: Approx. 5 Miles
- Distance from site to Deerfoot Pkwy Piggly Wiggly Shopping Center: Approx. 5.2 Miles