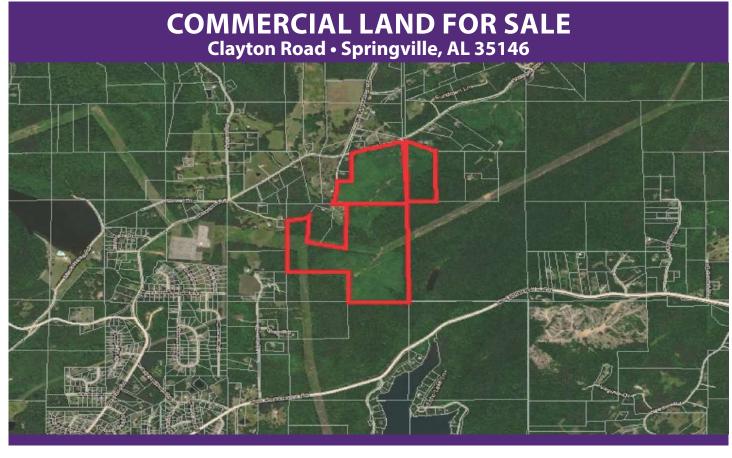

## **Property Information**

- Size: 175 Acres
- Over 1,000' frontage on Clayton Road
- Zoning: A1
- Located in Jefferson & St. Clair County
- Property may be used for private home site, recreational use, or farm
- Deer & turkey are bountiful in the area and would make for a good hunting property
- Utilities Available: Water & Electricity
- Jefferson Co Tax IDs: 10 00 09 2 000 008.000
  & 10 00 09 3 000 002.000
- St. Clair Co Tax ID: 15 02 09 0 000 005.000
- Distance from site to Springville Hwy 11 & Murphys Valley Rd: Approx. 5 Miles
- Distance from site to Deerfoot Pkwy Piggly Wiggly Shopping Center: Approx. 5.2 Miles

# **COMMERCIAL LAND FOR SALE**

Clayton Road • Springville, AL 35146