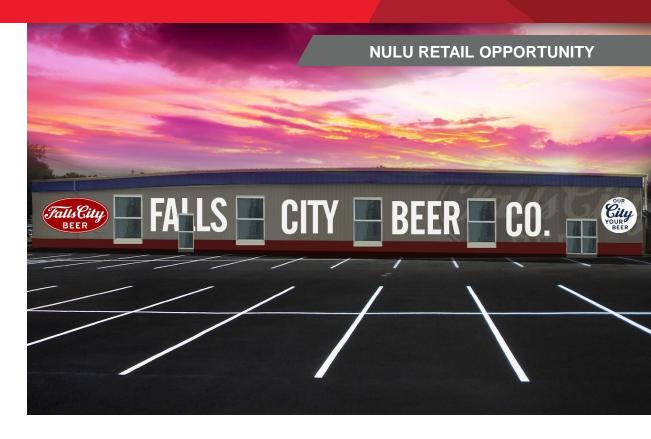

#### **PROPERTY FEATURES**

- Street retail space available along Liberty Street at the new Falls City Beer campus
- Suite A 1,300 SF
- Suite B 5,140 SF
- · Flexible floorplans available
- · Located in thriving NuLu district
- Zoned EZ-1