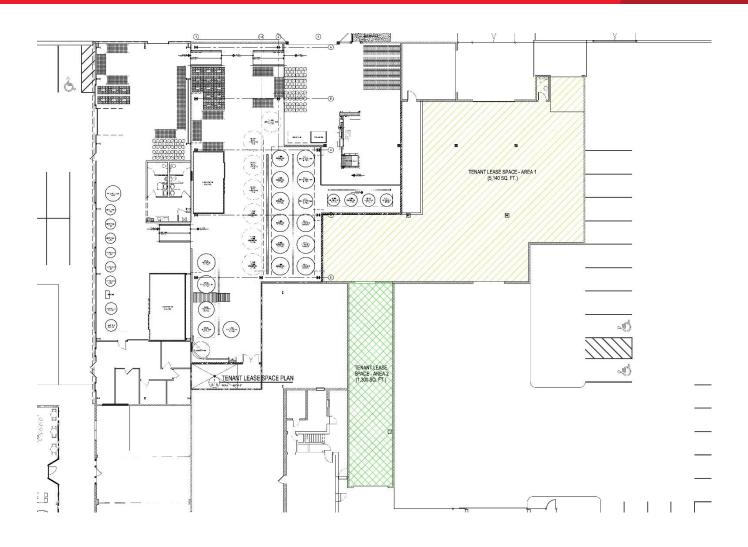

#### **PROPERTY FEATURES**

- Street retail space available along Liberty Street at the new Falls City Beer campus
- Suite A 1,300 SF
- Suite B 5,140 SF
- · Flexible floorplans available
- · Located in thriving NuLu district
- Zoned EZ-1