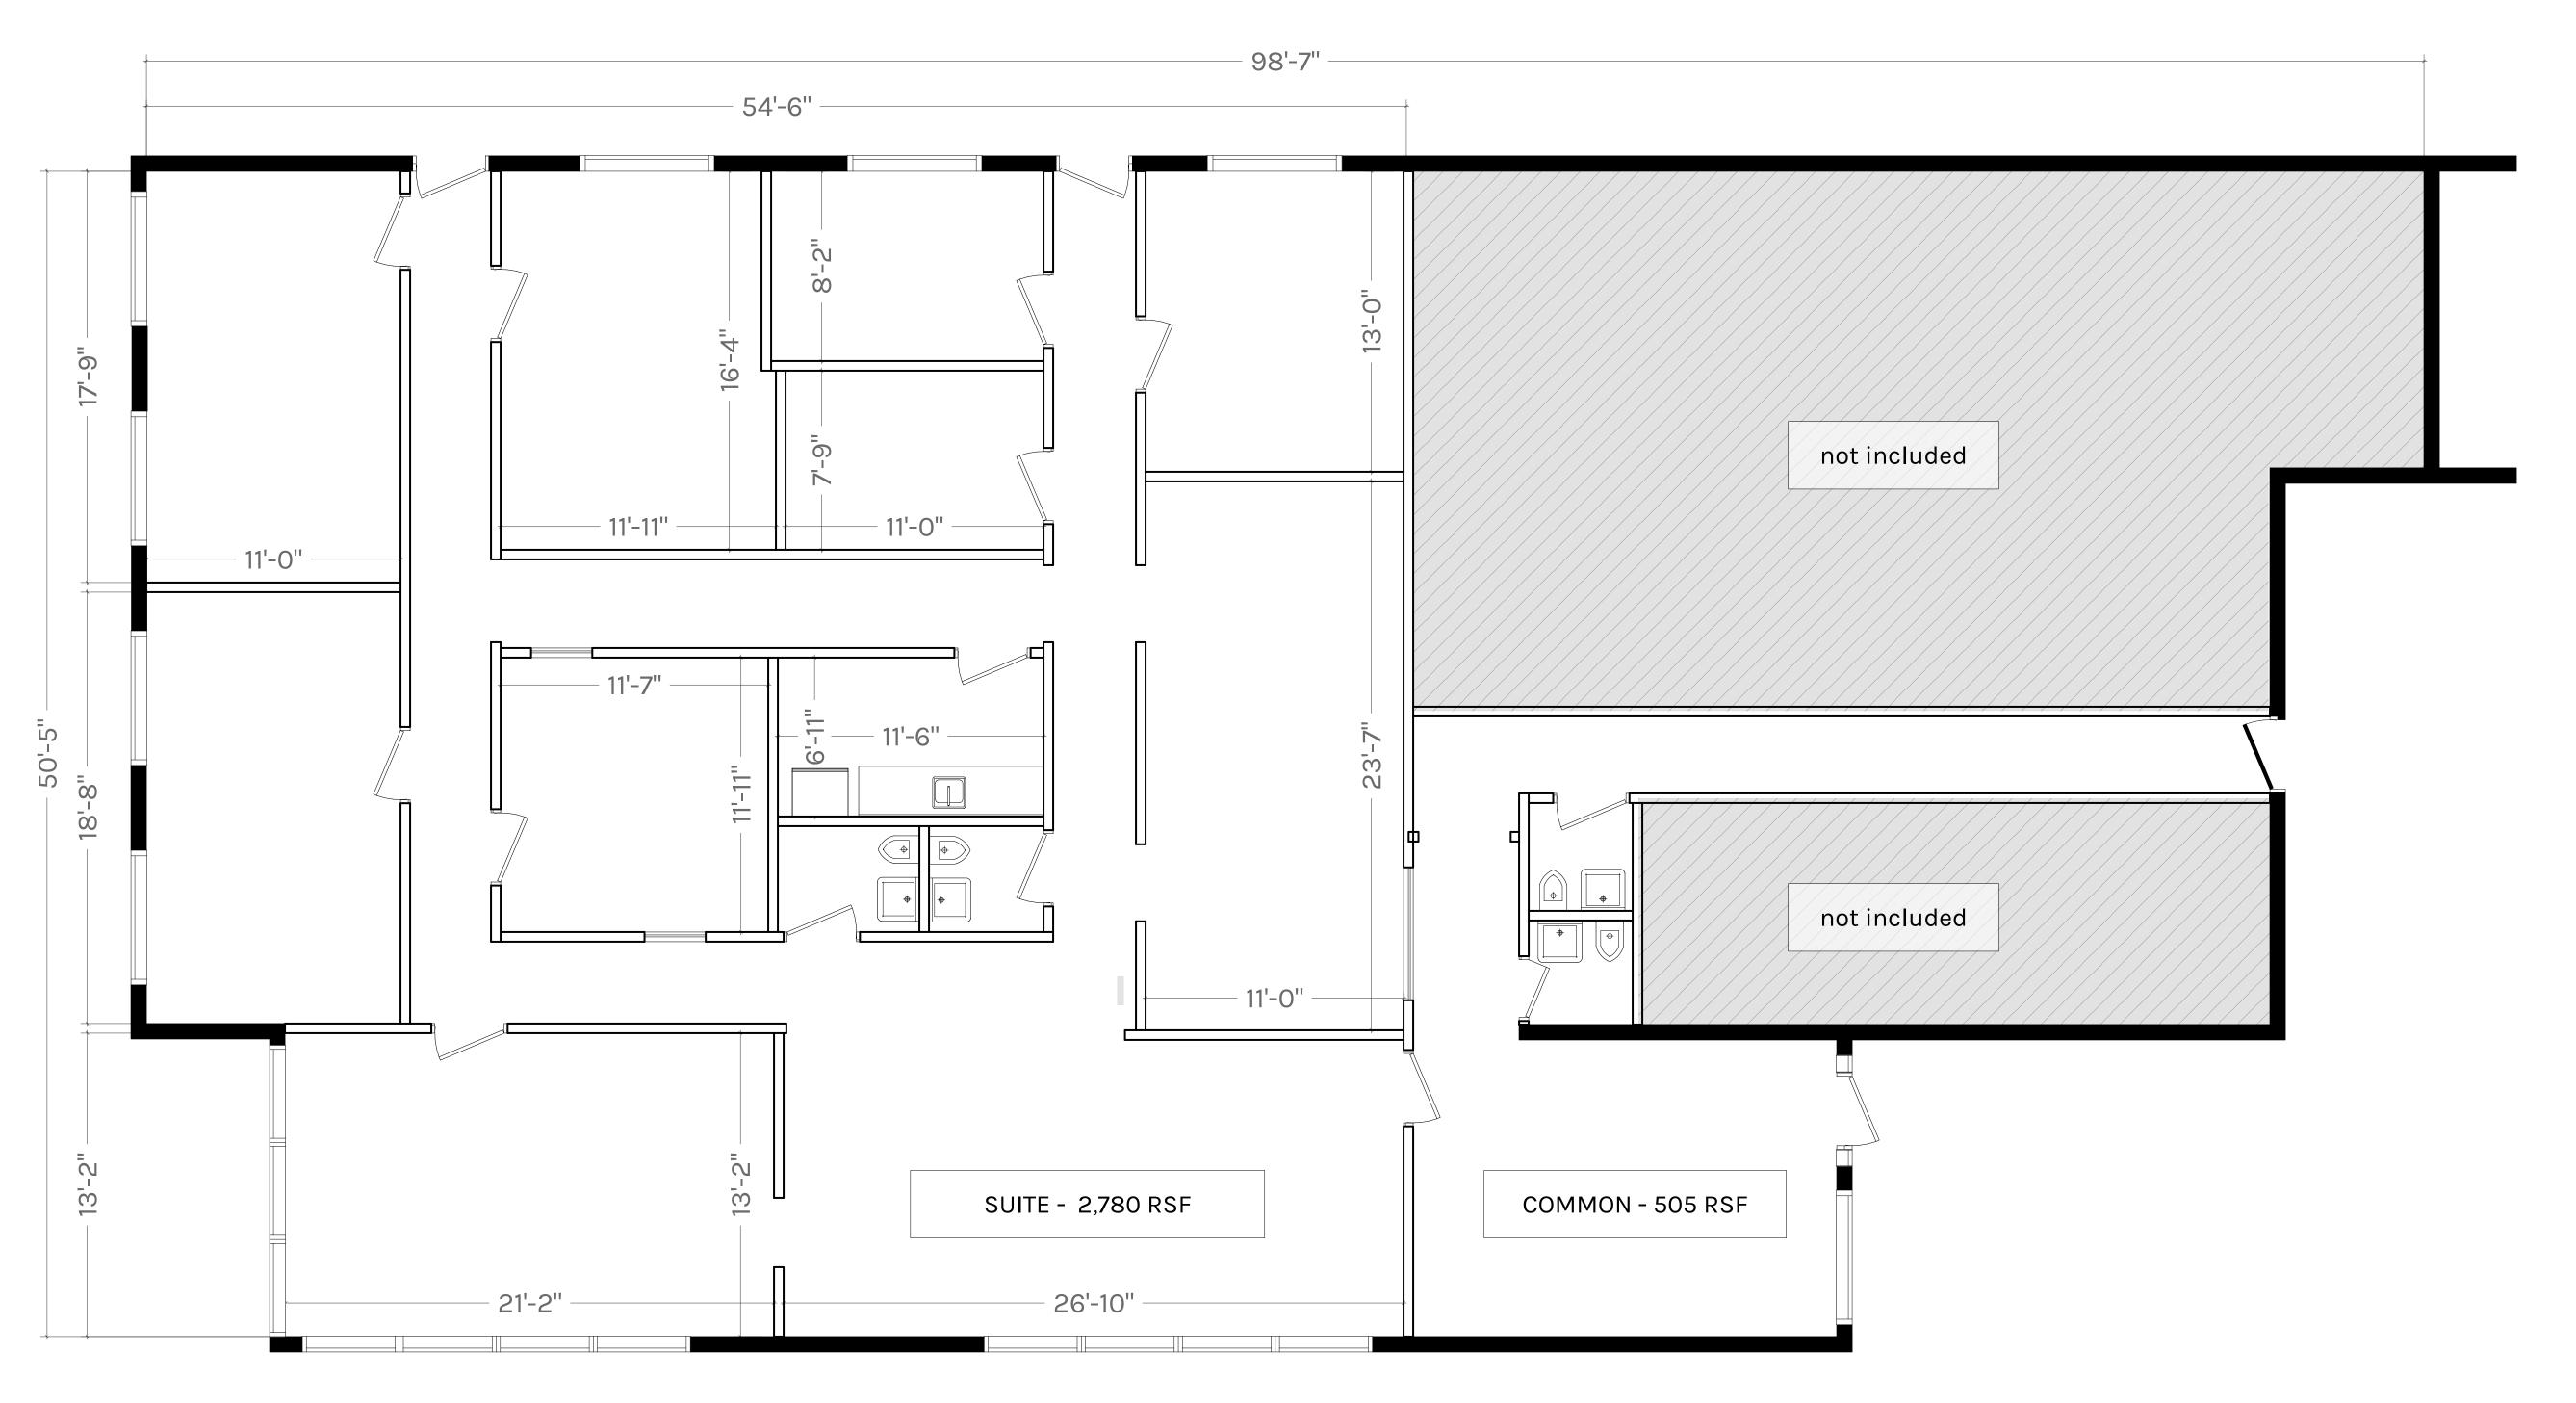

## **LEASE OUTLINE**

1/4" SCALE

| 1   | LEASE OUTLINE | September<br>20, 2023 |
|-----|---------------|-----------------------|
| No. | Description   | Date                  |

Dimensions are provided for reference only.
Contractor to field verify.

Contractor to review existing constitions.

Notes are provided for building standards not necessarily existing at the suite.

Scale is based on 22 x 34 paper size

OFFICE SUITE LEASE OUTLINE

2102 MCLOUGHLIN 2102 E MCLOUGHLIN BLVD, VANCOUVER, WA