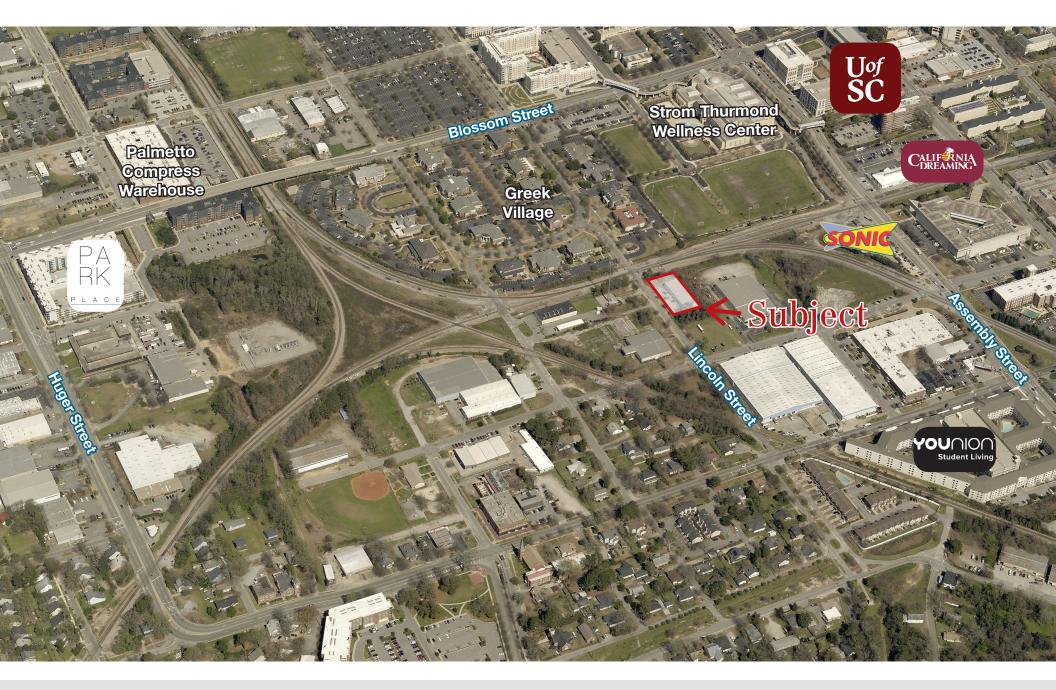

hambers@naicolumbia.com

## PROPERTY OVERVIEW

- **Property Description:** 318 Lincoln Street is a ±9,000 SF multi-tenant warehouse situated on a ±0.50 acre parcel. The building is seperated into four individual suites.
- Location: This warehouse is located in downtown Columbia, just steps away from the University of South Carolina's Greek Village.
- Zoning: M-2 (Heavy Industrial) City of Columbia

#### • Utilities:

Sewer: City of Columbia Water: City of Columbia

| • | Demographics:  | 1 mile:  | 3 miles: | 5 miles: |
|---|----------------|----------|----------|----------|
|   | Population:    | 16,262   | 78,347   | 164,503  |
|   | Households:    | 5,059    | 32,763   | 68,922   |
|   | Avg HH Income: | \$55,528 | \$64,673 | \$66,991 |

• Sales price: \$500,000



### PROPERTY AERIAL







## PROPERTY PICTURES



**N**Columbia

The information contained herein has been given to us by the owner of the property or other sources we deem reliable. We have no reason to doubt its accuracy, but we do not guarantee it. All information should be verified prior to the purchase or lease.

## PROPERTY PICTURES







The information contained herein has been given to us by the owner of the property or other sources we deem reliable. We have no reason to doubt its accuracy, but we do not guarantee it. All information should be verified prior to the purchase or lease.