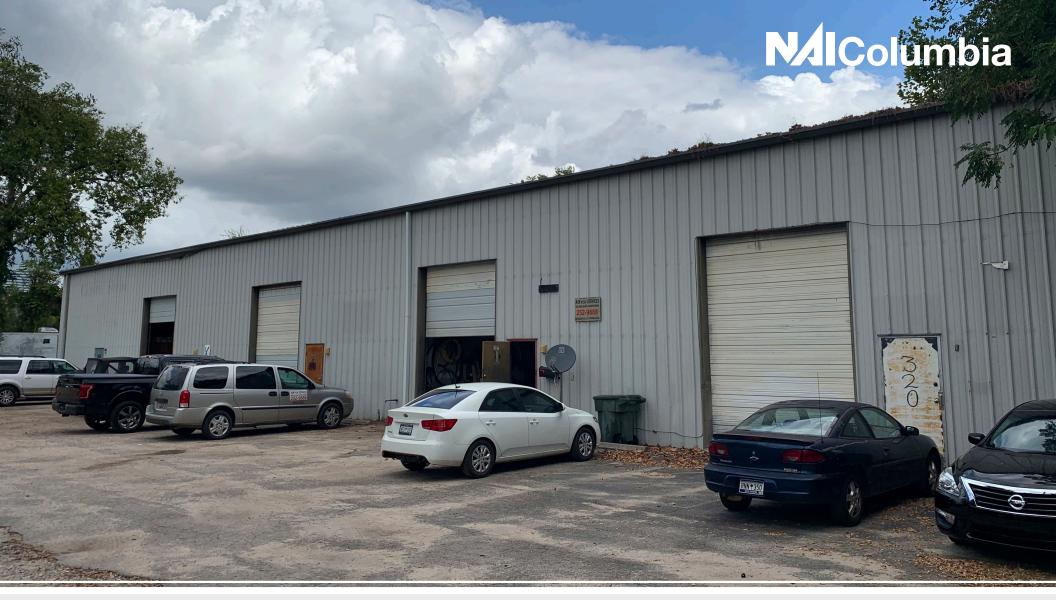

## PROPERTY OVERVIEW

- **Property Description:** 318 Lincoln Street is a ±9,000 SF multi-tenant warehouse situated on a ±0.50 acre parcel. The building is seperated into four individual suites.
- Location: This warehouse is located in downtown Columbia, just steps away from the University of South Carolina's Greek Village.
- Zoning: M-2 (Heavy Industrial) City of Columbia

## PROPERTY PICTURES

**N**Columbia

The information contained herein has been given to us by the owner of the property or other sources we deem reliable. We have no reason to doubt its accuracy, but we do not guarantee it. All information should be verified prior to the purchase or lease.