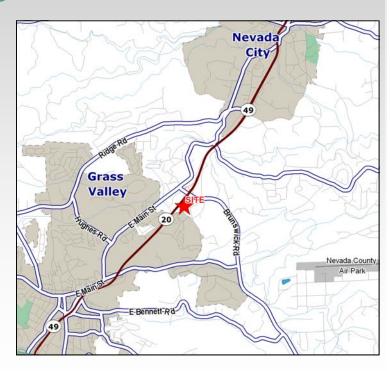

# **GLENBROOK PLAZA**

NWQ E. Sutton Ave & Brunswick Rd at Hwy 49

Voit

LOCATION Northwest Quadrant of E. Sutton Ave & Brunswick Rd at Hwy 49

Grass Valley, CA

ANCHOR TENANTS Grocery Outlet, Staples, Rite Aid, Ben Franklin Crafts

# Glenbrook Plaza - Property Overview

The Glenbrook Plaza Shopping Center is located along Highway 49 at the northwest corner of Sutton Way and Brunswick Road in Grass Valley, California. This ±112,472 square foot neighborhood center has strong anchor co-tenants including Grocery Outlet, Staples, Ben Franklin Crafts and Rite Aid. The center benefits from easy access, ample parking, and being centrally located to serve residents in both the Grass Valley/Nevada City markets.