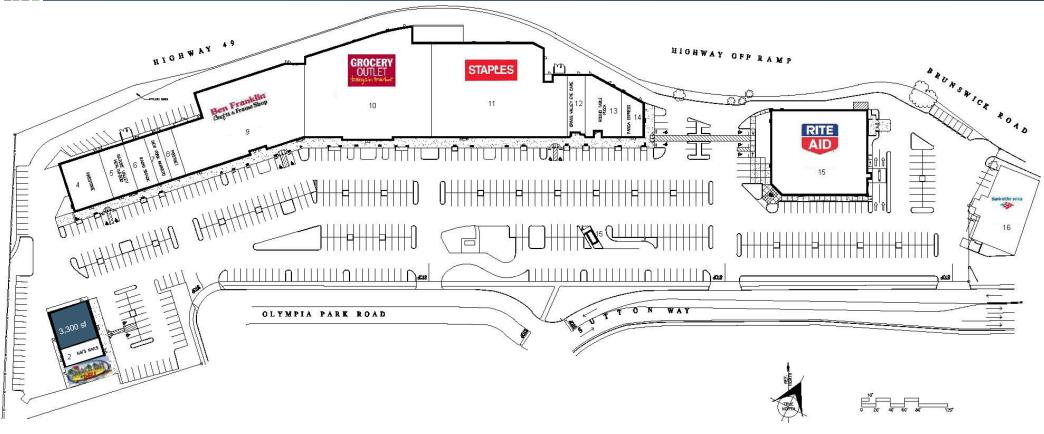

### Glenbrook Plaza - Site Plan

| SUITE      | TENANT                      | SQ FT  | SUITE | TENANT                | SQ FT  |
|------------|-----------------------------|--------|-------|-----------------------|--------|
| 522        | Beach Hut Deli              | 1,860  | 616   | Grocery Outlet        | 24,275 |
| 526        | Mai's Nails                 | 1,440  | 646   | Staples               | 24,128 |
| <b>534</b> | AVAILABLE (divisible)       | 3,300  | 670   | Grass Valley Eye Care | 2,250  |
| 548        | Fischer's Firestone         | 4,453  | 686   | Round Table Pizza     | 4,080  |
| 562        | Natural Valley Health Foods | 2,592  | 688   | Panda Express         | 1,914  |
| 568        | Radio Shack/Tandy           | 2,160  | 700   | Cappuccino Factory    | Kiosk  |
| 574        | Uptown Burrito              | 1,440  | 720   | Rite Aid              | 16,708 |
| 578        | PostNet                     | 1,440  | 738   | Bank of America (NAP) | NAP    |
| 598        | Ben Franklin                | 19,116 |       |                       |        |