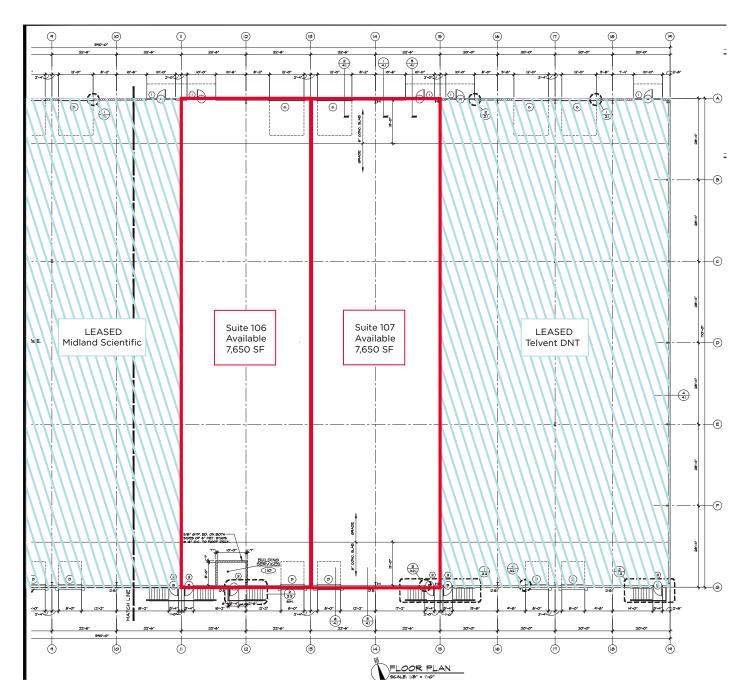

## **Floor Plan**

Independently Owned and Operated / A Member of the Cushman & Wakefield Alliance

| Suite | Square Feet<br>(min - max) | Price/SF<br>NNN |
|-------|----------------------------|-----------------|
| 106   | 7,650 - 15,300             | \$6.25          |
| 107   | 7,650 - 15,300             | \$6.25          |