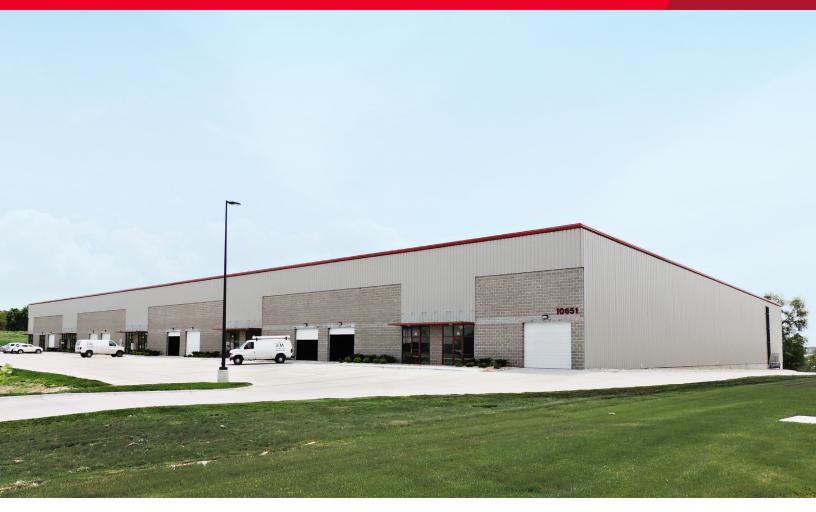

Midland Scientific Building 10651 Chandler Road / La Vista, NE

FOR LEASE

## 7,650 - 15,300 SF Industrial Space Lease Rate: \$6.25 PSF NNN

This 66,300 SF industrial building has up to 15,300 SF of space remaining to accommodate a variety of warehouse/distribution and flex users. Well-constructed in 2016, this building is located within the Sarpy West Industrial Submarket and minutes from I-80. Divisible by 7,650 SF each bay contains both a dock and drive-in door. Additional features include large truck court, ESFR and 22'-27' clearance heights.