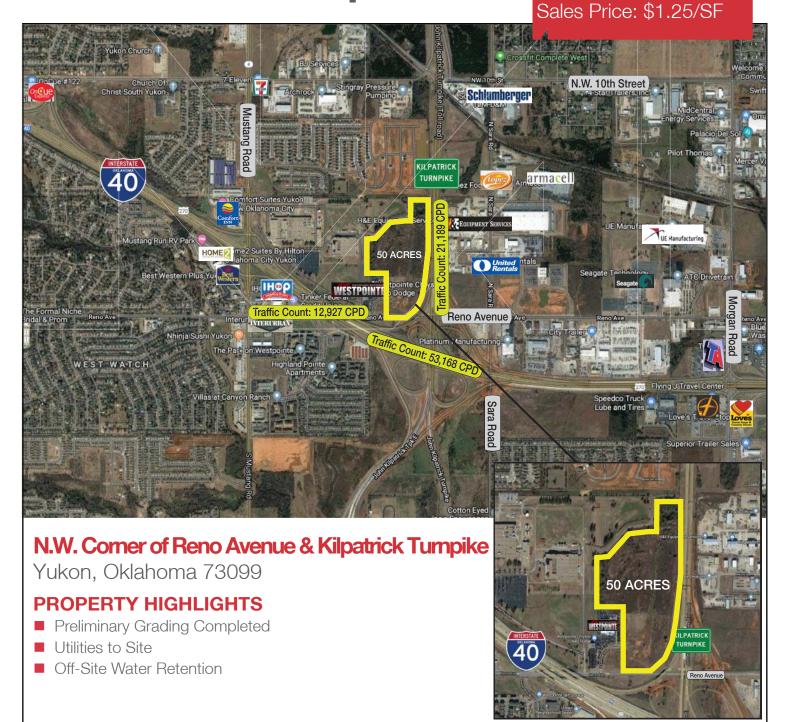

Industrial Land For Sale 50 Acres MOL

## **LOCATION HIGHLIGHTS**

- 2 Minute Drive to I-40
- 4 Minute Drive to Kilpatrick Turnpike
- Ideal Location for Industrial Park
- Close Scoop & Stack Access