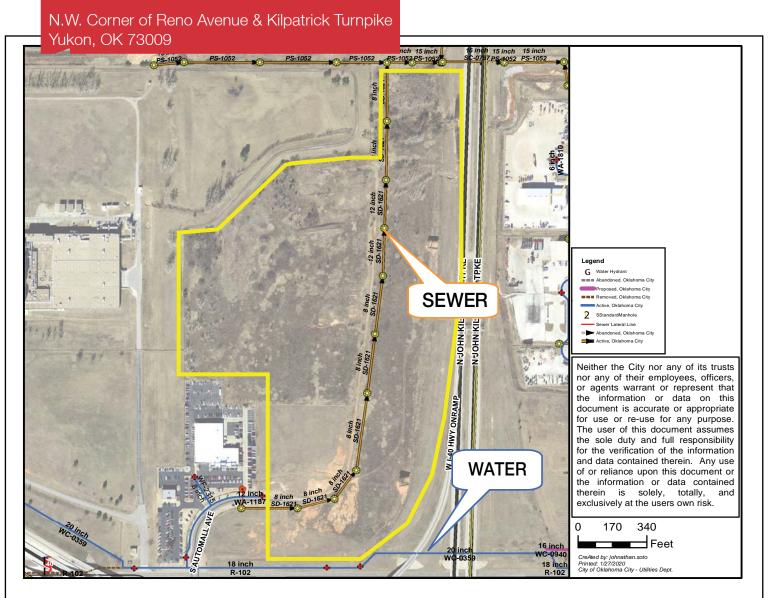

Industrial Land For Sale 50 Acres MOL



#### www.naisullivangroup.com

NO WARRANTY OR REPRESENTATION, EXPRESS OR IMPLIED, IS MADE AS TO THE ACCURACY OF THE INFORMATION CONTAINED HEREIN, AND THE SAME IS SUBMITTED SUBJECT TO ERRORS, OMISSIONS, CHANGE OF PRICE, RENTAL OR OTHER CONDITIONS, PRIOR SALE, LEASE OR FINANCING, OR WITHDRAWAL WITHOUT NOTICE, AND OF ANY SPECIAL LISTING CONDITIONS IMPOSED BY OUR PRINCIPALS NO WARRANTIES OR REPRESENTATIONS ARE MADE AS TO THE CONDITION OF THE PROPERTY OR ANY HAZARDS CONTAINED THEREIN ARE ANY TO BE IMPLIED.

#### Amir Shams

Amir's Cell: 1 405 313 0333 amir@naisullivangroup.com

4045 N.W. 64th Street, Suite 340 Oklahoma City, Oklahoma 73116 Office: 1 405 840 0600 Fax: 1 405 840 0610

# Zac's Cell: 1 405 476 9199 zac@naisullivangroup.com



### **DEMOGRAPHICS**

| Population               |                |                |
|--------------------------|----------------|----------------|
| 1 Mile:                  | <b>3 Mile:</b> | <b>5 Mile:</b> |
| 2,414                    | 56,368         | 103,346        |
| Average Household Income |                |                |
| <b>1 Mile:</b>           | <b>3 Mile:</b> | <b>5 Mile:</b> |
| \$70,986                 | \$67,789       | \$63,829       |
| Total Households         |                |                |
| 1 Mile:                  | <b>3 Mile:</b> | <b>5 Mile:</b> |
| 864                      | 20,573         | 38,861         |

## **LOCATION HIGHLIGHTS**

- 2 Minute Drive to I-40
- 4 Minute Drive to Kilpatrick Turnpike
- Ideal Location for Industrial Park
- Close Scoop &