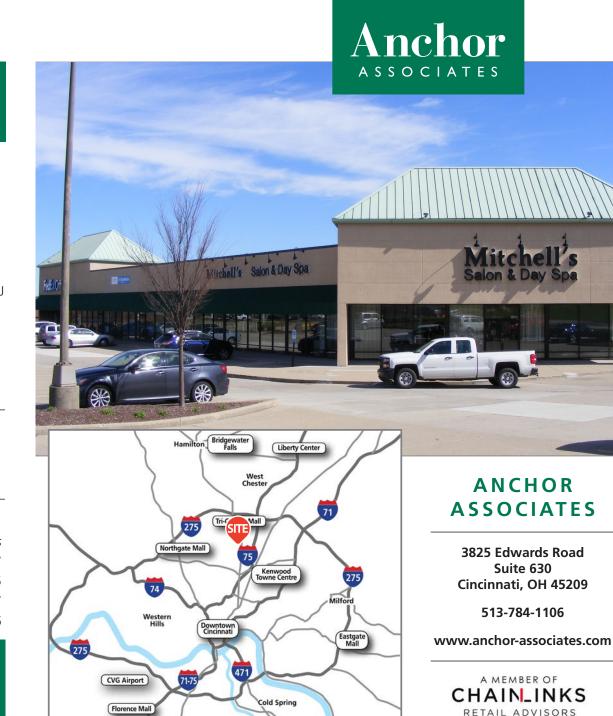

11320 Princeton Pike Cincinnati, OH 45246

#### HIGHLIGHTS

- 2,982 SF & 2,964 SF Available for Lease
- One-half mile south of I-275
- Close to offices, shopping, golf and parks
- Major retailers in the market include Burlington, Best Buy, Costco, Hobby Lobby, Lowe's, Macy's, Michael's, Sam's Club, TJ Maxx, Target, Ross and Value City Furniture
- Join Mitchell's Salon and Day Spa, FedEx and One Main Financial
- Terrific visibility, signalized intersection