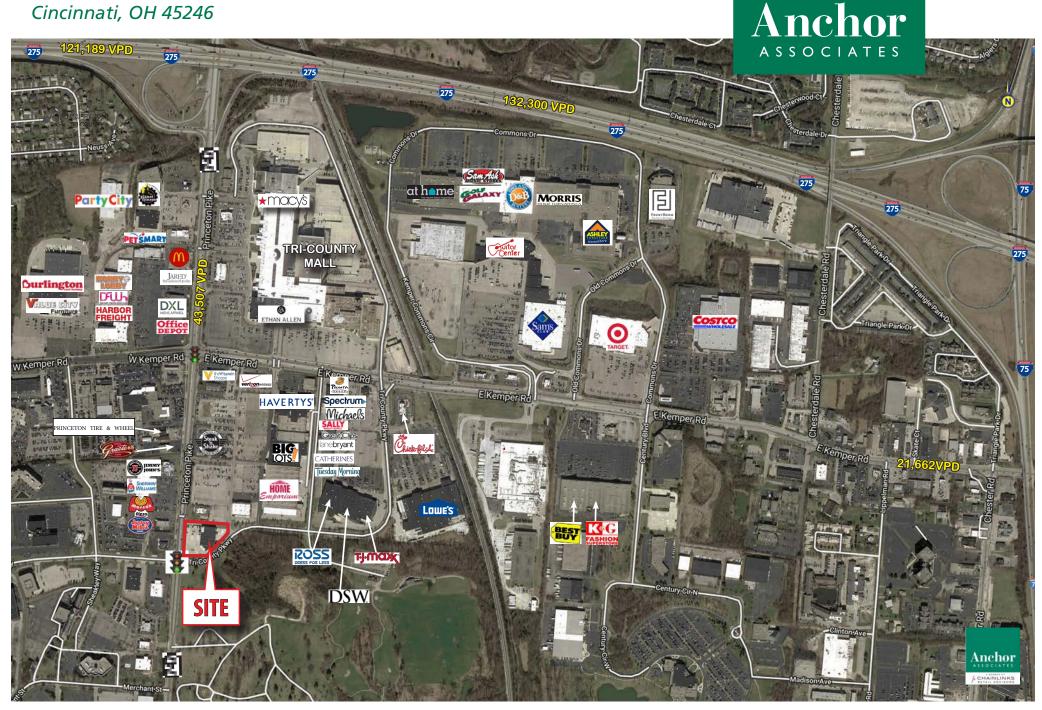

#### HIGHLIGHTS

- 2,982 SF & 2,964 SF Available for Lease
- One-half mile south of I-275
- Close to offices, shopping, golf and parks
- Major retailers in the market include Burlington, Best Buy, Costco, Hobby Lobby, Lowe's, Macy's, Michael's, Sam's Club, TJ Maxx, Target, Ross and Value City Furniture
- Join Mitchell's Salon and Day Spa, FedEx and One Main Financial
- Terrific visibility, signalized intersection

#### TRAFFIC COUNTS

- 132,300 VPD on I-275 E of Princeton Pike
- 121,189 VPD on I-275 W of Princeton Pike