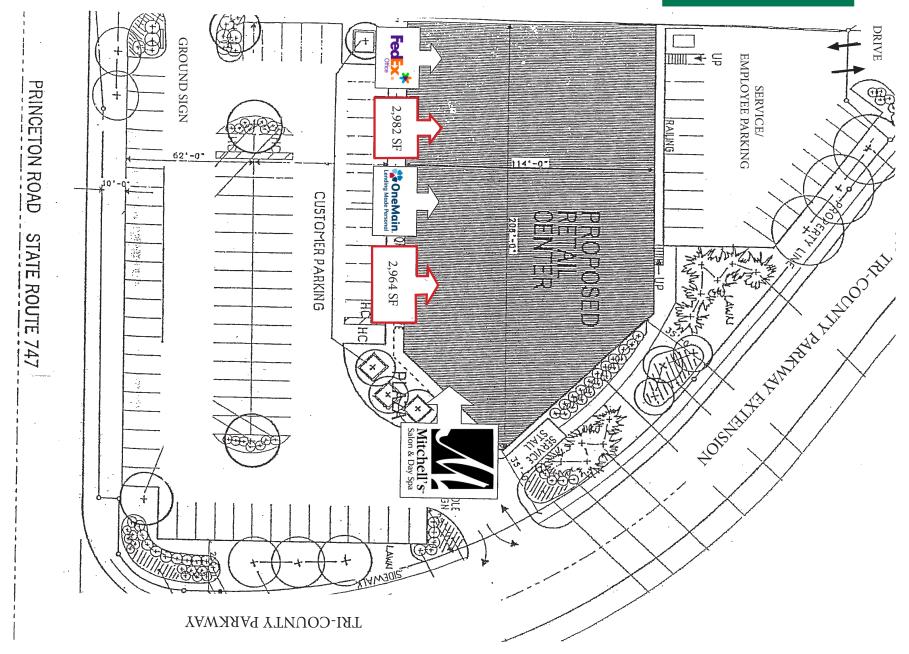

# FOR LEASE 2,982 SF & 2,964 SF

#### HIGHLIGHTS

- 2,982 SF & 2,964 SF Available for Lease
- One-half mile south of I-275
- Close to offices, shopping, golf and parks
- Major retailers in the market include Burlington, Best Buy, Costco, Hobby Lobby, Lowe's, Macy's, Michael's, Sam's Club, TJ Maxx, Target, Ross and Value City Furniture
- Join Mitchell's Salon and Day Spa, FedEx and One Main Financial
- Terrific visibility, signalized intersection