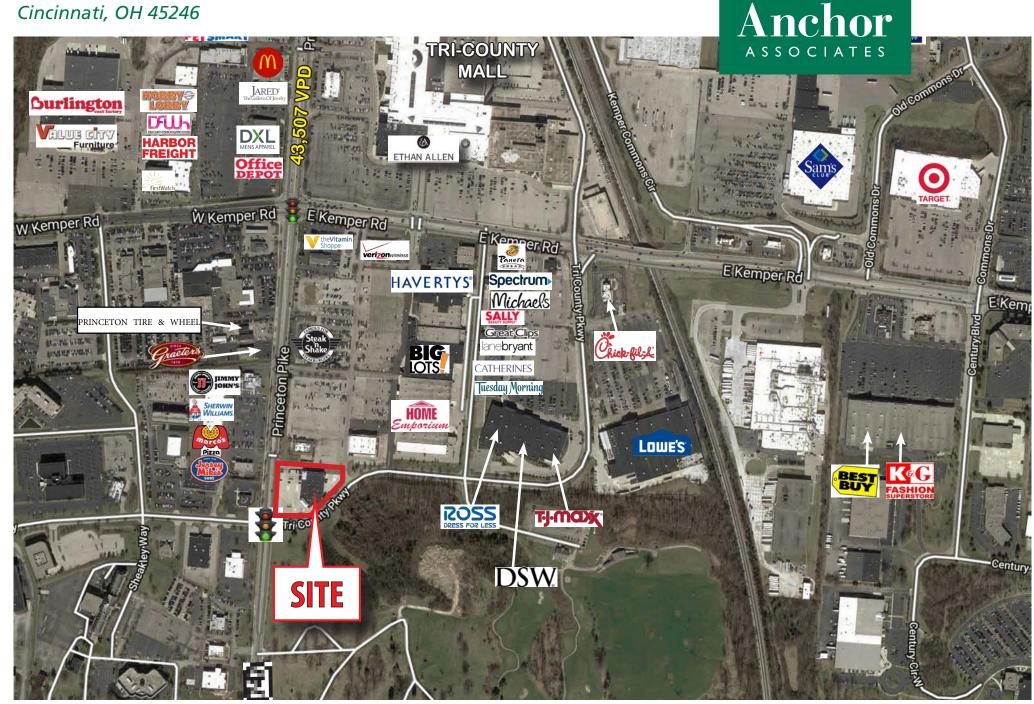

#### HIGHLIGHTS

- 2,982 SF & 2,964 SF Available for Lease
- One-half mile south of I-275
- Close to offices, shopping, golf and parks
- Major retailers in the market include Burlington, Best Buy, Costco, Hobby Lobby, Lowe's, Macy's, Michael's, Sam's Club, TJ Maxx, Target, Ross and Value City Furniture
- Join Mitchell's Salon and Day Spa, FedEx and One Main Financial
- Terrific visibility, signalized intersection

#### TRAFFIC COUNTS

- 132,300 VPD on I-275 E of Princeton Pike
- 121,189 VPD on I-275 W of Princeton Pike