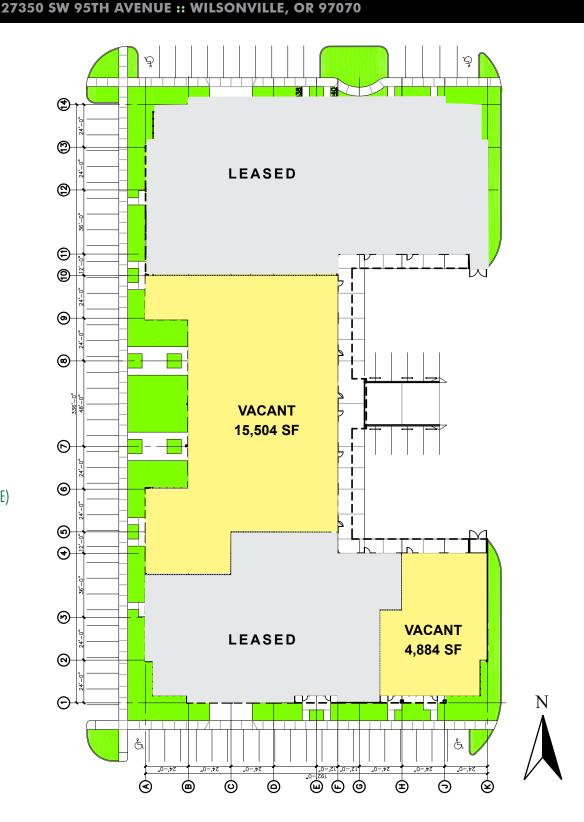

# **GENERAL SPECIFICATIONS:**

**BUILDING TOTAL** 50,216 SF

SITE AREA: 154,930 SF

**PARKING** 

160 SPACES - 2.9/1,000

**CLEAR HEIGHT:** 16'

# VACANCY **SPECIFICATIONS:**

**SUITE 3010** 

3,184 SF (OFFICE) 4,884 SF (SHELL)

1 GRADE DOOR COMMON DOCK

# SUITE 3022-3032 (DIVISBLE)

6,831 SF (OFFICE) 15,504 SF (SHELL)

5 GRADE DOORS COMMON DOCK

CBRE | 1300 SW Fifth Ave. | Suite 3000 | Portland, OR 97201

© 2013 CBRE, Inc. This information has been obtained from sources believed reliable. We have not verified it and make no guarantee, warranty or representation about it. Any projections, opinions, assumptions or estimates used are for example only and do not represent the current or future performance of the property. You and your advisors should conduct a careful, independent investigation of the property to determine to your satisfaction the suitability of the property for your needs. Photos herein are the property of their respective owners and use of these images without the express written consent of the owner is prohibited.