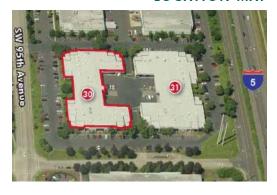

### **LOCATION MAP**

# **GENERAL SPECIFICATIONS:**

**BUILDING TOTAL** 50,216 SF

SITE AREA: 154,930 SF

**PARKING** 

160 SPACES - 2.9/1,000

**CLEAR HEIGHT:** 16'

# VACANCY **SPECIFICATIONS:**

**SUITE 3010** 

3,184 SF (OFFICE) 4,884 SF (SHELL)

1 GRADE DOOR COMMON DOCK

# SUITE 3022-3032 (DIVISBLE)

6,831 SF (OFFICE) 15,504 SF (SHELL)

5 GRADE DOORS COMMON DOCK

CBRE | 1300 SW Fifth Ave. | Suite 3000 | Portland, OR 97201

© 2013 CBRE, Inc. This information has been obtained from sources believed reliable. We have not verified it and make no guarantee, warranty or representation about it. Any projections, opinions, assumptions or estimates used are for example only and do not represent the current or future performance of the property. You and your advisors should conduct a careful, independent investigation of the property to determine to your satisfaction the suitability of the property for your needs. Photos herein are the property of their respective owners and use of these images without the express written consent of the owner is prohibited.