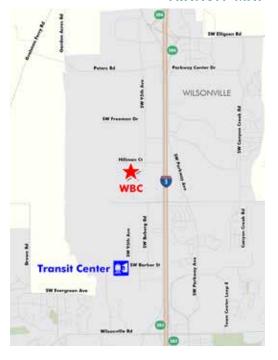

# WILSONVILLE BUSINESS CENTER BUILDING 30

27350 SW 95TH AVENUE :: WILSONVILLE, OR 97070

Get out of the congestion of Beaverton and Hillsboro and discover the easily accessible and transit friendly flex/warehouse opportunities in Wilsonville, OR, at Wilsonville Business Center. Wilsonville Business Center offers immediate access to 1-5 and the surrounding service areas of south Portland. It is convenient to a highly trained work force and an array of area amenities that provide essential services to the areas employment base.

### **LOCATION MAP**



#### TRANSIT MAP





www.cbre.com/wbc

#### **FEATURES:**

- Corporate image and I-5 visibility
- Front door transit service to the project
- Numerous space configurations (see floor plan on back)
- 16' clear height
- Up to 3/1,000 parking
- Grade level loading with common-dock access
- ± 285 amps, 3 Phase
- Easy access to I-5 and I-205
- Competitive lease rates (Call to request pricing sheet)

### FOR MORE INFORMATION PLEASE CONTACT

### **Andy Kangas**

503.221.4874

andy.kangas@cbre.com www.cbre.com/andy.kangas

## Preston C. Greene

503.221.4887
preston.greene@cbre.com
www.cbre.com/preston.greene

The brokers are licensed in the State of Oregon



**FOR LEASE** 

# WILSONVILLE

**CENTER - BUILDING 30** 

# **GENERAL SPECIFICATIONS:**

**BUILDING TOTAL** 50,216 SF

SITE AREA: 154,930 SF

**PARKING** 

1