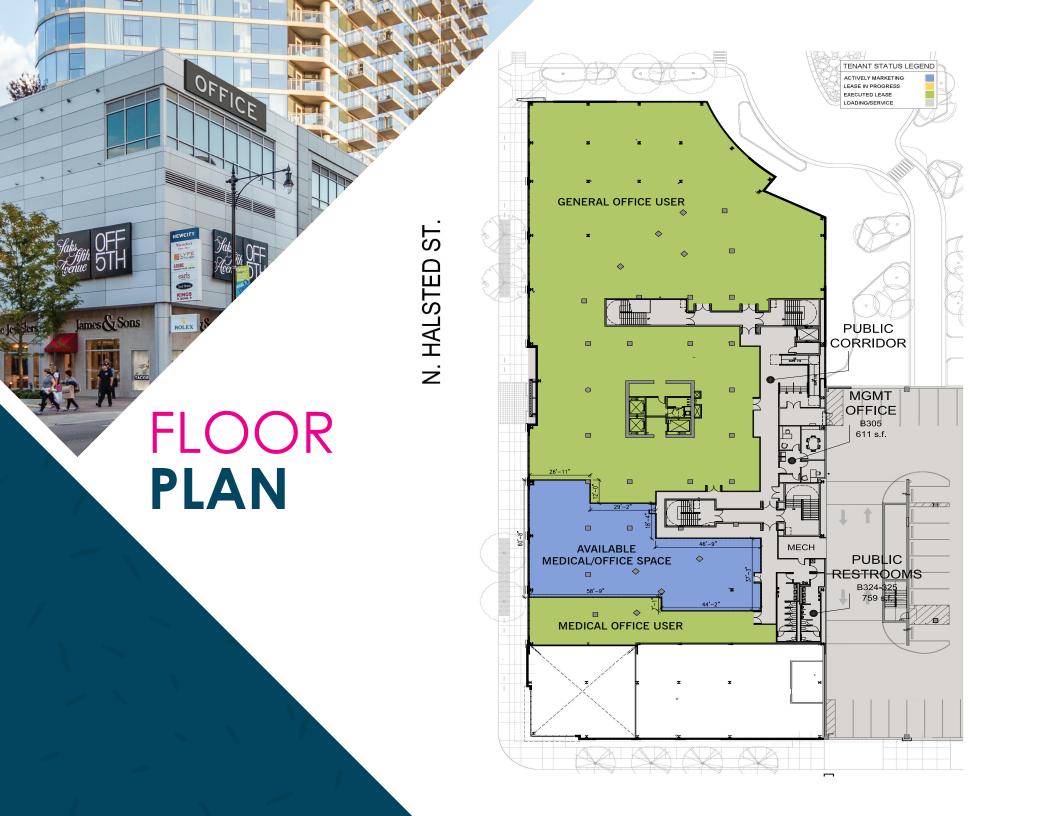

## HOUSEHOLDS & INCOMES

|                                      | 1-MILE      | 3-MILES     | 5-MILES     |
|--------------------------------------|-------------|-------------|-------------|
| 2017 Population                      | 59,169      | 454,267     | 959,797     |
| 2017 Households                      | 33,321      | 253,258     | 459,713     |
| Average<br>Household Size            | 1.7 persons | 1.7 persons | 2.0 persons |
| HHs: Earning<br>\$200,000+           | 6,778       | 47,219      | 61,618      |
| Average<br>Household Income          | \$138,609   | \$128,360   | \$103,898   |
| Average Family<br>Income             | \$224,329   | \$197,293   | \$133,758   |
| Per Capita Income                    | \$78,213    | \$71,747    | \$49,922    |
| Adult Population:<br>Col