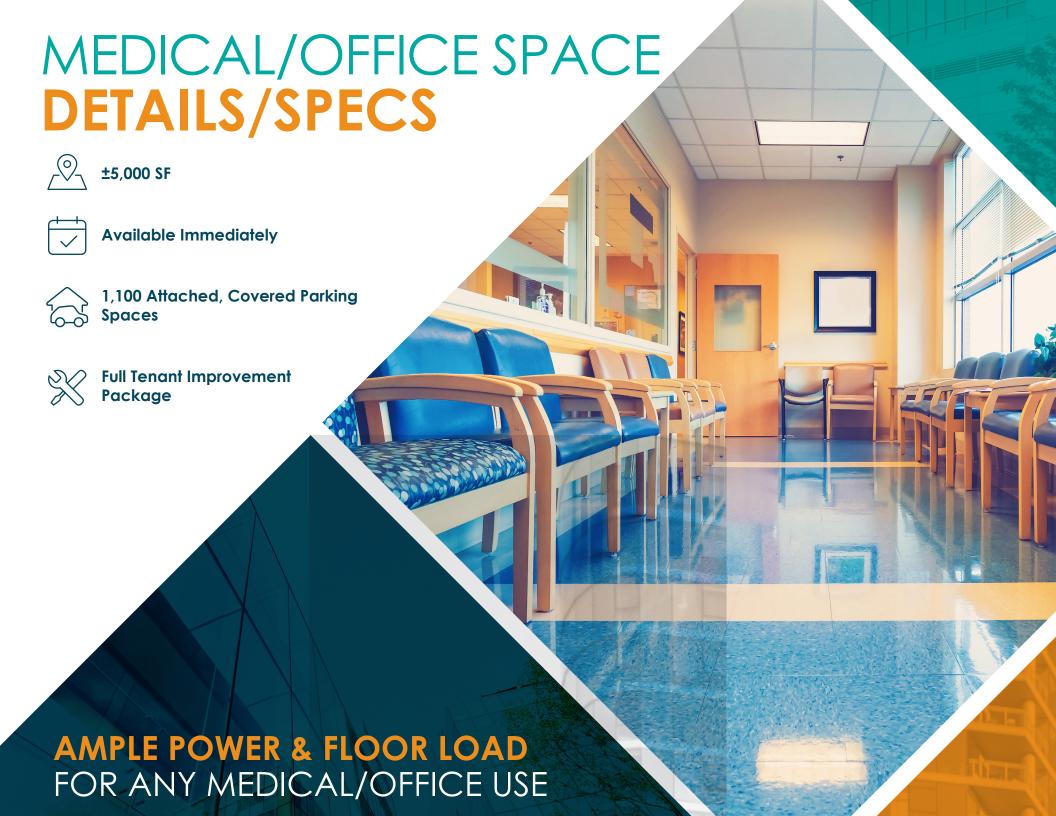

## HOUSEHOLDS & INCOMES

|                                      | 1-MILE      | 3-MILES     | 5-MILES     |
|--------------------------------------|-------------|-------------|-------------|
| 2017 Population                      | 59,169      | 454,267     | 959,797     |
| 2017 Households                      | 33,321      | 253,258     | 459,713     |
| Average<br>Household Size            | 1.7 persons | 1.7 persons | 2.0 persons |
| HHs: Earning<br>\$200,000+           | 6,778       | 47,219      | 61,618      |
| Average<br>Household Income          | \$138,609   | \$128,360   | \$103,898   |
| Average Family<br>Income             | \$224,329   | \$197,293   | \$133,758   |
| Per Capita Income                    | \$78,213    | \$71,747    | \$49,922    |
| Adult Population:<br>C