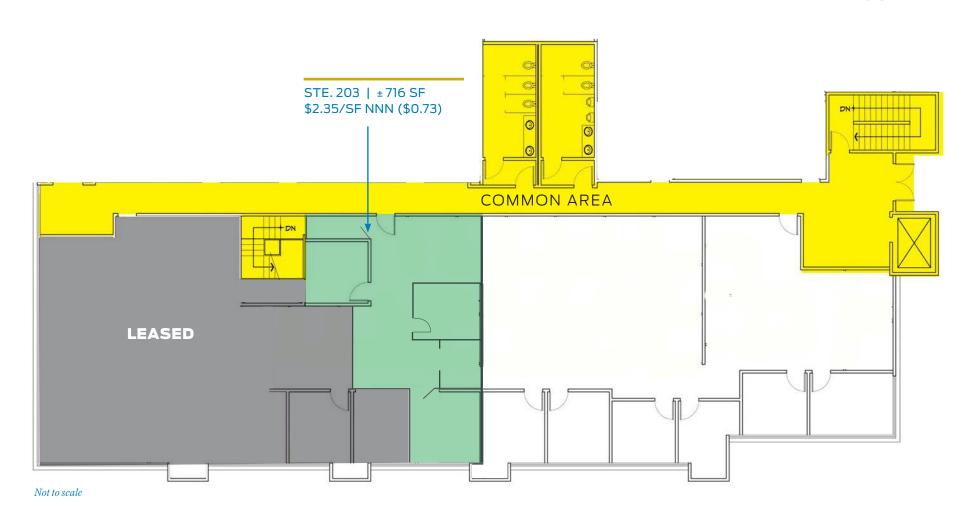

#### **Offering Specifics**

| Type            | Office/Medical                 |
|-----------------|--------------------------------|
| Size            | Approx. 716 SF                 |
| Lease Rate      | \$2.35/SF NNN (\$0.73)         |
| Deposit         | Equal to one month's rent      |
| Term            | 3–5 Years                      |
| Tenant Expenses | Utilities, Insurance, NNN's    |
| CPI             | CPI Increase, Min. 3%          |
| Available       | Immediately                    |
| Zoning          | P-1 (Professional Institution) |
| Parking         | Common                         |
| Floor           | 2nd Floor                      |
| HVAC            | Yes                            |
| Year Built      | 1983/1989                      |
| Restrooms       | Common                         |
| Elevator        | One (1)                        |
| Sprinklers      | Yes                            |
| CSO             | 3%                             |

2ND FLR FLOOR PLAN

The information provided here has been obtained from the owner of the property or from other sources deemed reliable. We have no reason to doubt its accuracy, but we do not guarantee it.