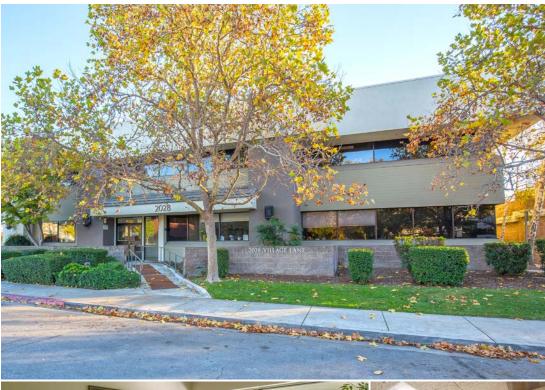

2028 Village Ln., Suite 203 | Solvang, CA 93463

#### PROPERTY OVERVIEW

First Class building that is ideal for a medical practitioner or office user. Situated in the City of Solvang and adjacent to Santa Ynez Cottage Hospital. Contact Listing Agents for further information.

#### **Offering Specifics**

| Type            | Office/Medical                 |
|-----------------|--------------------------------|
| Size            | Approx. 716 SF                 |
| Lease Rate      | \$2.35/SF NNN (\$0.73)         |
| Deposit         | Equal to one month's rent      |
| Term            | 3–5 Years                      |
| Tenant Expenses | Utilities, Insurance, NNN's    |
| CPI             | CPI Increase, Min. 3%          |
| Available       | Immediately                    |
| Zoning          | P-1 (Professional Institution) |
| Parking         | Common                         |
| Floor           | 2nd Floor                      |
| HVAC            | Yes                            |
| Year Built      | 1983/1989                      |
| Restrooms       | Common                         |
| Elevator        | One (1)                        |
| Sprinklers      | Yes                            |
| CSO             | 3%                             |