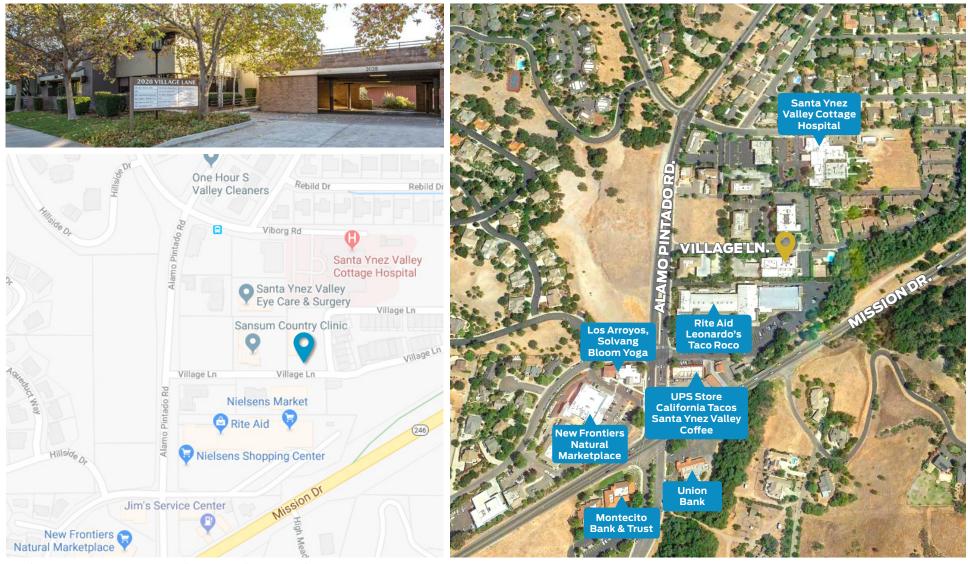

#### PROPERTY OVERVIEW

First Class building that is ideal for a medical practitioner or office user. Situated in the City of Solvang and adjacent to Santa Ynez Cottage Hospital. Contact Listing Agents for further information.