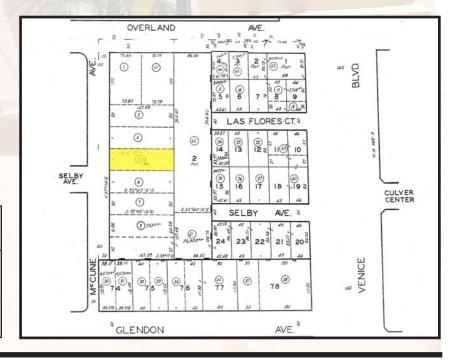

## 10720 McCune Avenue, Los Angeles, CA 90034

**BUILDING SIZE:** Approximately 6,020 square feet per

assessor

(Approximately 2,000 square feet per

floor)

**LOT SIZE:** Approximately 7,335 square feet per assessor

APN #: 4252-030-005

**SALE PRICE:** \$4,000,000.00

YEAR BUILT: 1958 per assessor

**ZONING: LA-M1** 

**OWNERSHIP:** Fee simple

**PARKING:** Eleven (11) total surface level parking spaces

(Ten (10) plus one (1) handicapped)