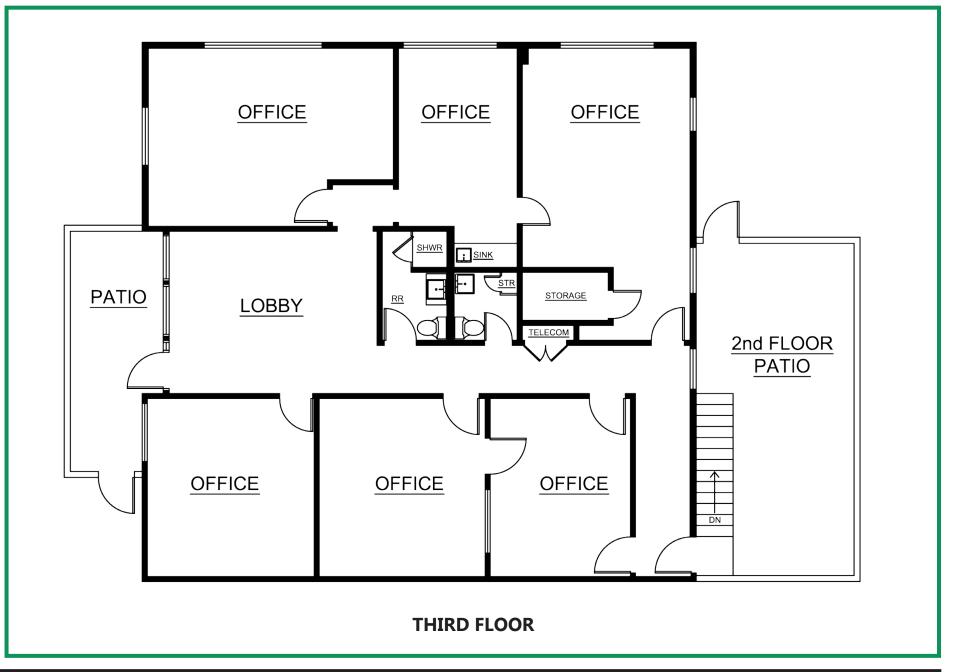

## 10720 McCune Avenue, Los Angeles, CA 90034

**BUILDING SIZE:** Approximately 6,020 square feet per

assessor

(Approximately 2,000 square feet per

floor)

**LOT SIZE:** Approximately 7,335 square feet per assessor

- Second and third floors will be delivered vacant
- Owner user can occupy 2,000 to 4,000 square feet
- Operable windows
- Large private patio
- Near downtown Culver City with an abundance of amenities
- Strategically located between West LA, Beverly Hills, Century City, Venice, Mar Vista and Santa Monica