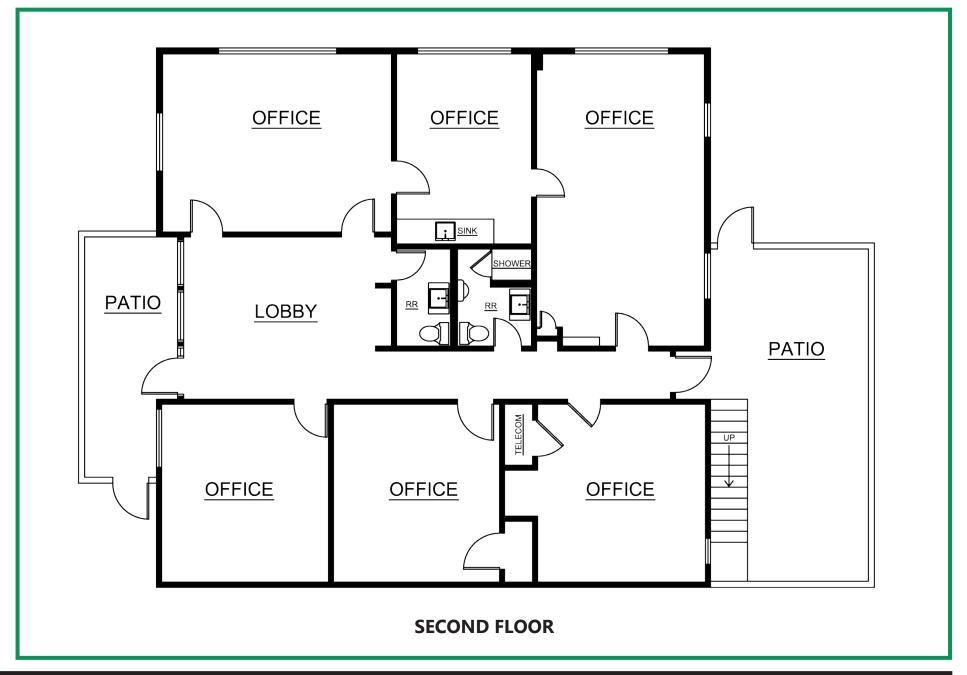

## 10720 McCune Avenue, Los Angeles, CA 90034

**BUILDING SIZE:** Approximately 6,020 square feet per

assessor

(Approximately 2,000 square feet per

floor)

**LOT SIZE:** Approximately 7,335 square feet per assessor

- Second and third floors will be delivered vacant
- Owner user can occupy 2,000 to 4,000 square feet
- Operable windows
- Large private patio
- Near downtown Culver City with an abundance of amenities
- Strategically located between West LA, Beverly Hills, Century City, Venice, Mar Vista and Santa Monica