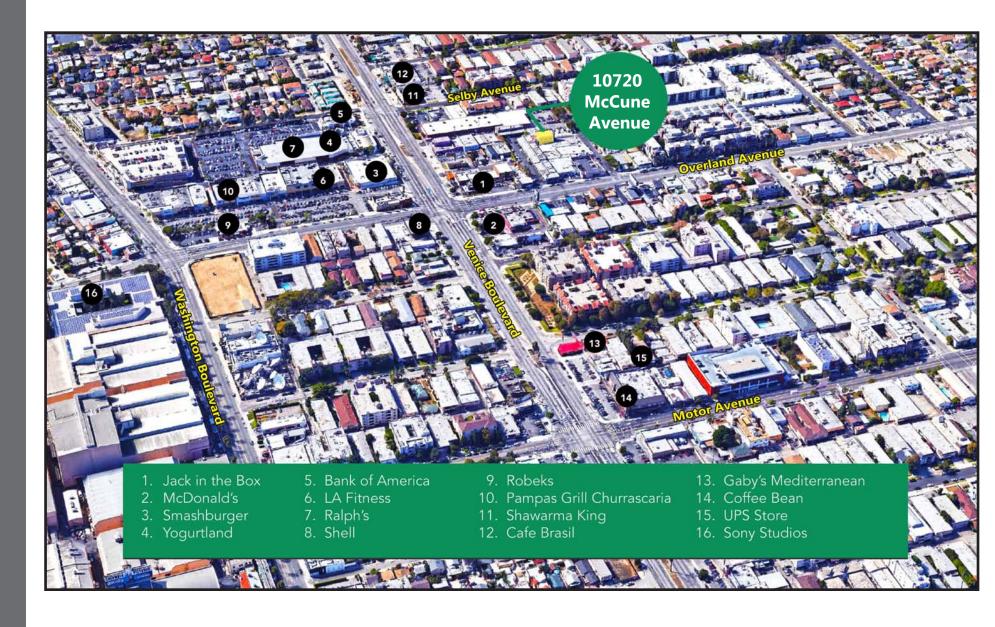

West Los Angeles is a vivacious, unpretentious neighborhood made up of single-family residences, multi-story complexes and is surrounded by bustling city streets. Its urban borders stretch from the beautiful sea-side sights of Santa Monica to the

wonderfully storied streets of upscale Westwood, Brentwood and Beverly Hills neighborhoods.

The L.A. Department of City Planning estimates the population of West Los Angeles to be 13,582, with approximately 12,061 people per square mile. While this may seem high for other parts of the country, it's perfectly contented for the multi-faceted, fast-paced life of an Angelino. The West Los Angeles neighborhood fits perfectly into the mix, as the streets of Santa Monica, Sepulveda and Pico Boulevard all gleam with their own eclectic mix of retailers, which include vintage diners, low-key coffee shops, indie theatres, sprawling office campuses, favorite strip malls and many others unique businesses that make West Los Angeles a gem among the city.

West Los Angeles residents take pride in their neighborhood. Simply travel along the arterial streets of the neighborhood and you can find yourself at one of LA's favorite culinary areas, "Little Tokyo" in Sawtelle, or a short trip from any other part of the city, as West Los Angeles is in a perfectly central position with easy access to both the I-405 and I-10 freeways. This suburban-paced urban neighborhood hosts a myriad of attractions. You won't tire of the neighborhood's inviting mix of simple pleasures.