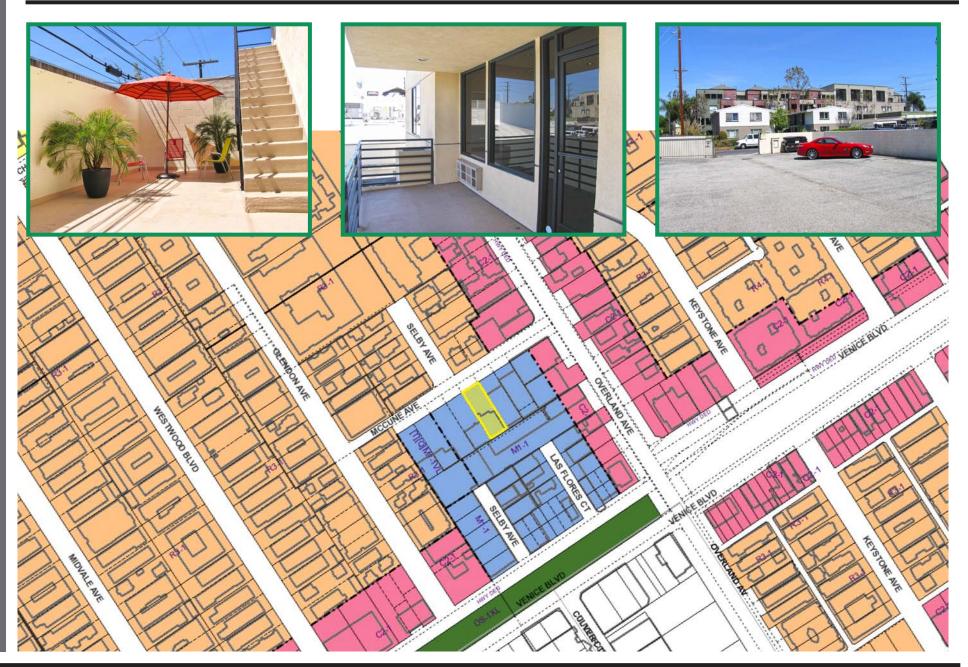

## 10720 McCune Avenue, Los Angeles, CA 90034

**BUILDING SIZE:** Approximately 6,020 square feet per

assessor

(Approximately 2,000 square feet per

floor)

**LOT SIZE:** Approximately 7,335 square feet per assessor

APN #: 4252-030-005

**SALE PRICE:** \$4,000,000.00

YEAR BUILT: 1958 per assessor

**ZONING: LA-M1** 

**OWNERSHIP:** Fee simple

**PARKING:** Eleven (11) total surface level parking spaces

(Ten (10) plus one (1) handicapped)

- Second and third floors will be delivered vacant
- Owner user can occupy 2,000 to 4,000 square feet
- Operable windows
- Large private patio
- Near downtown Culver City with an abundance of amenities
- Strategically located between West LA, Beverly Hills, Century City, Venice, Mar Vista and Santa Monica