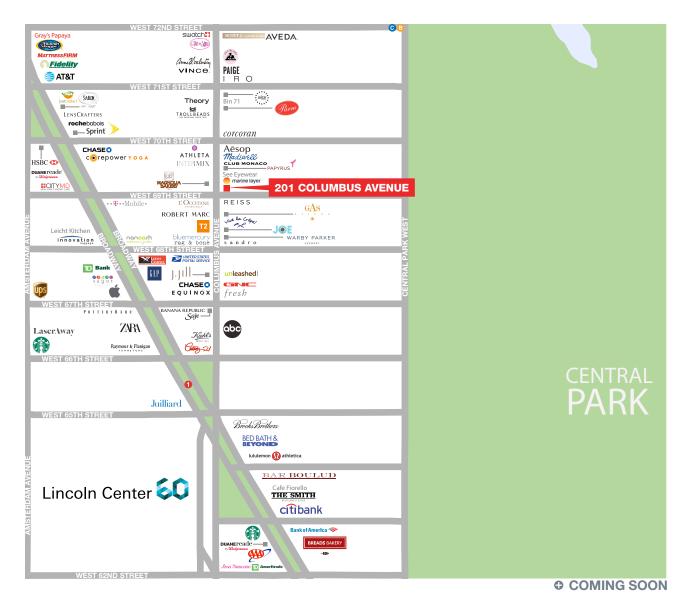

# **NEIGHBORS**

Madewell, Marine Layer, Club Monaco, Vince, Theory, REISS, Bluemercury, rag & bone, J. Jill, Equinox Fitness Club, Barry's Bootcamp, Century 21, and Bed Bath & Beyond

# AREA RETAIL