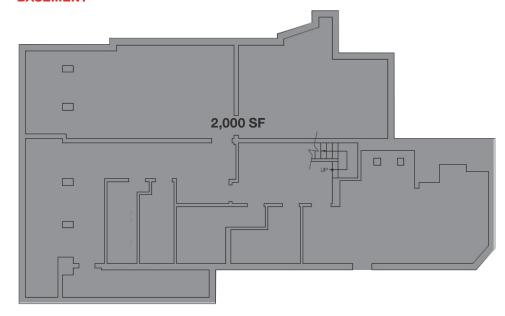

## **APPROXIMATE SIZE**

Ground Floor 2,000 SF
Basement 2,000 SF
Total 4,000 SF

#### **BASEMENT**