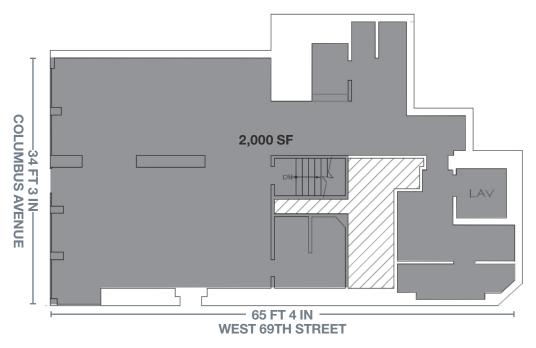

## **APPROXIMATE SIZE**

Ground Floor 2,000 SF
Basement 2,000 SF
Total 4,000 SF

## **FRONTAGE**

34 FT 3 IN on Columbus Avenue 65 FT 4 IN on West 69th Street

#### **GROUND FLOOR**