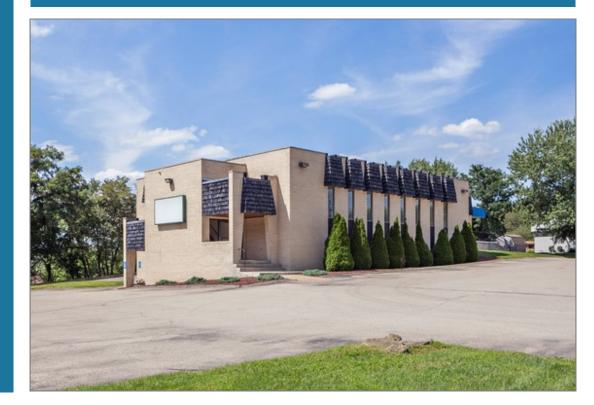

## **101 ORCHARD DRIVE** Trafford, Pennsylvania 15085

**MEDICAL OFFICE BUILDING FOR SALE** 14,500 SF Medical Office Building

- \* 14,500 SF medical office building for sale
- Situated on 1.4 acres
- 80 space parking lot; 5.33/1,000 ratio
- Separately metered utilities
- Separate HVAC units
- ADA accessible
- \* Easily demisable
- Zoned Mixed Density Residential
- \* Parcel number 49-04-00-0-044
- Prominent pylon and building signage
- \* FOR SALE AT \$460,000 \$415,000

**Prime location** on the corner of Route 130 and Orchard Drive with an average traffic volume of 10,000 vehicles per day.

Formerly used as a medical office with 16 exam rooms, multiple waiting and reception rooms, 7 formal office spaces, conference rooms, storage rooms, 12 separate restrooms including handicap accessible restrooms on the main level. Ideal location for Veterinarian/ PCP/Physical Therapist/Chiropractor.