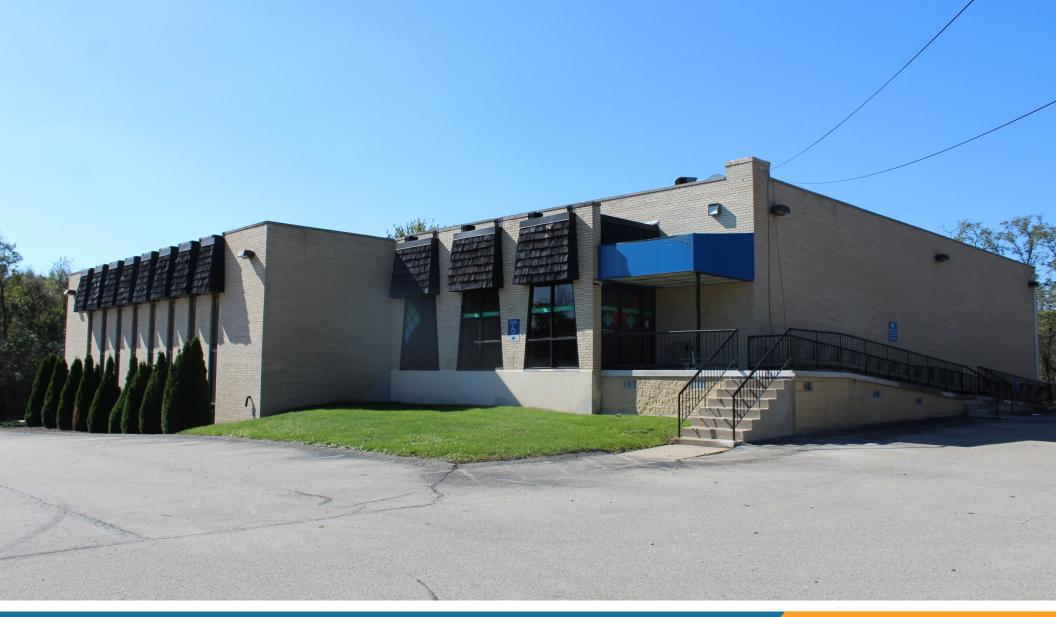

## **101 ORCHARD DRIVE** Trafford, Pennsylvania 15085

**MEDICAL OFFICE BUILDING FOR SALE** 14,500 SF Medical Office Building

- \* 14,500 SF medical office building for sale
- Situated on 1.4 acres
- 80 space parking lot; 5.33/1,000 ratio
- Separately metered utilities
- Separate HVAC units
- ADA accessible
- \* Easily demisable
- Zoned Mixed Density Residential
- \* Parcel number 49-04-00-0-044
- Prominent pylon and building signage
- \* FOR SALE AT \$460,000 \$415,000

**Prime location** on the corner of Route 130 and Orchard Drive with an average traffic volume of 10,000 vehicles per day.

Formerly used as a medical office with 16 exam rooms, multiple waiting and reception rooms, 7 formal office spaces, conference rooms, storage rooms, 12 separate restrooms including handicap accessible restrooms on the main level. Ideal location for Veterinarian/ PCP/Physical Therapist/Chiropractor.