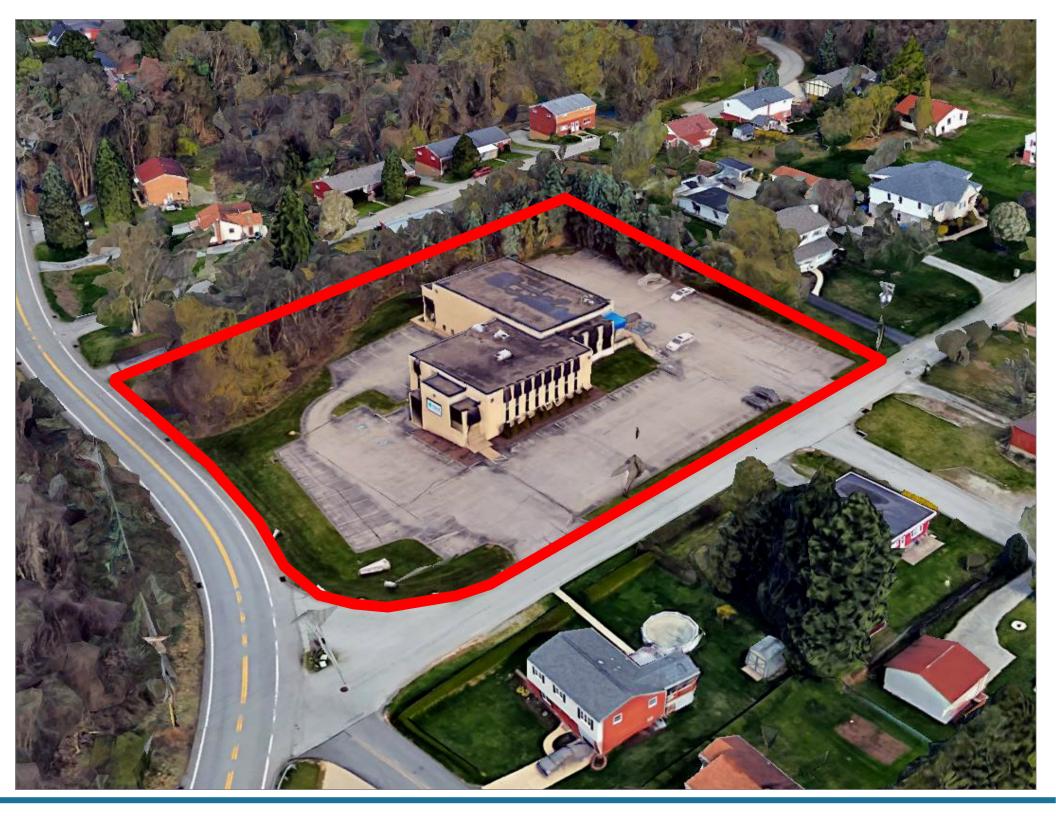

## **101 ORCHARD DRIVE** Trafford, Pennsylvania 15085

**MEDICAL OFFICE BUILDING FOR SALE** 14,500 SF Medical Office Building

- \* 14,500 SF medical office building for sale
- Situated on 1.4 acres
- 80 space parking lot; 5.33/1,000 ratio
- Separately metered utilities
- Separate HVAC units
- ADA accessible
- \* Easily demisable
- Zoned Mixed Density Residential
- \* Parcel number 49-04-00-0-044
- Prominent pylon and building signage
- \* FOR SALE AT \$460,000 \$415,000

**Prime location** on the corner of Route 130 and Orchard Drive with an average traffic volume of 10,000 vehicles per day.

Formerly used as a medical office with 16 exam rooms, multiple waiting and reception rooms, 7 formal office spaces, conference rooms, storage rooms, 12 separate restrooms including handicap accessible restrooms on the main level. Ideal location for Veterinarian/ PCP/Physical Therapist/Chiropractor.