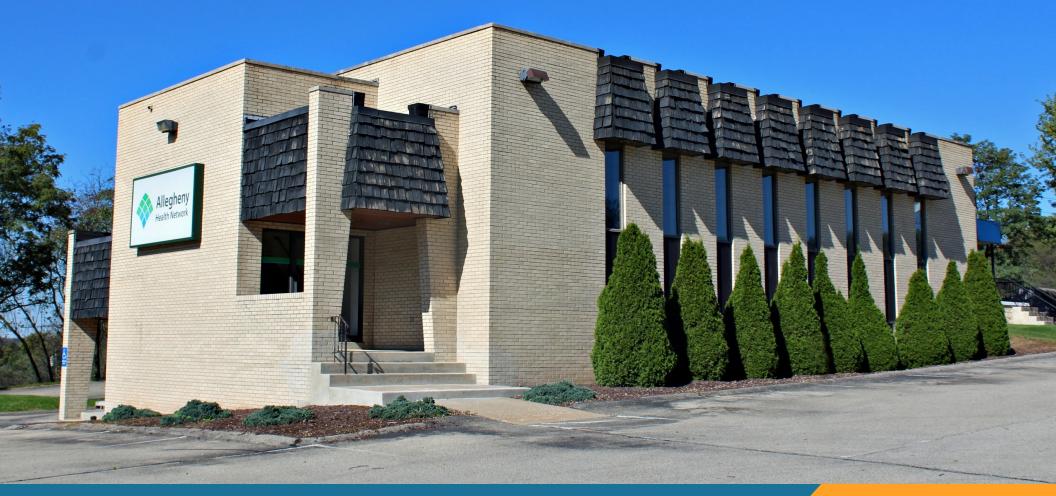

## **101 ORCHARD DRIVE** Trafford, Pennsylvania 15085

**MEDICAL OFFICE BUILDING FOR SALE** 14,500 SF Medical Office Building

- \* 14,500 SF medical office building for sale
- Situated on 1.4 acres
- 80 space parking lot; 5.33/1,000 ratio
- Separately metered utilities
- Separate HVAC units
- ADA accessible
- \* Easily demisable
- Zoned Mixed Density Residential
- \* Parcel number 49-04-00-0-044
- Prominent pylon and building signage
- \* FOR SALE AT \$460,000 \$415,000

**Prime location** on the corner of Route 130 and Orchard Drive with an average traffic volume of 10,000 vehicles per day.

Formerly used as a medical office with 16 exam rooms, multiple waiting and reception rooms, 7 formal office spaces, conference rooms, storage rooms, 12 separate restrooms including handicap accessible restrooms on the main level. Ideal location for Veterinarian/ PCP/Physical Therapist/Chiropractor.