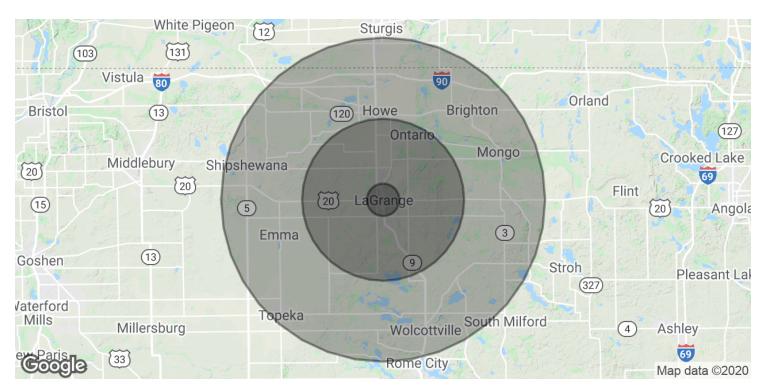

#### **POPULATION DEMOGRAPHICS**

733 1 Mile 5 Miles 10,248 10 Miles 32.410

## **DEMOGRAPHICS MAP & REPORT**

| 1 MILE    | 5 MILES                                           | 10 MILES                                                                                     |
|-----------|---------------------------------------------------|----------------------------------------------------------------------------------------------|
| 733       | 10,248                                            | 32,410                                                                                       |
| 31.3      | 31.0                                              | 32.0                                                                                         |
| 30.5      | 30.3                                              | 31.6                                                                                         |
| 33.3      | 33.2                                              | 33.6                                                                                         |
|           |                                                   |                                                                                              |
| 1 MILE    | 5 MILES                                           | 10 MILES                                                                                     |
| 259       | 3,523                                             | 11,064                                                                                       |
| 2.8       | 2.9                                               | 2.9                                                                                          |
| \$50,385  | \$52,013                                          | \$55,094                                                                                     |
| \$123,690 | \$125,093                                         | \$172,659                                                                                    |
|           | 733 31.3 30.5 33.3 <b>1 MILE</b> 259 2.8 \$50,385 | 733 10,248 31.3 31.0 30.5 30.3 33.3 33.2  1 MILE 5 MILES 259 3,523 2.8 2.9 \$50,385 \$52,013 |