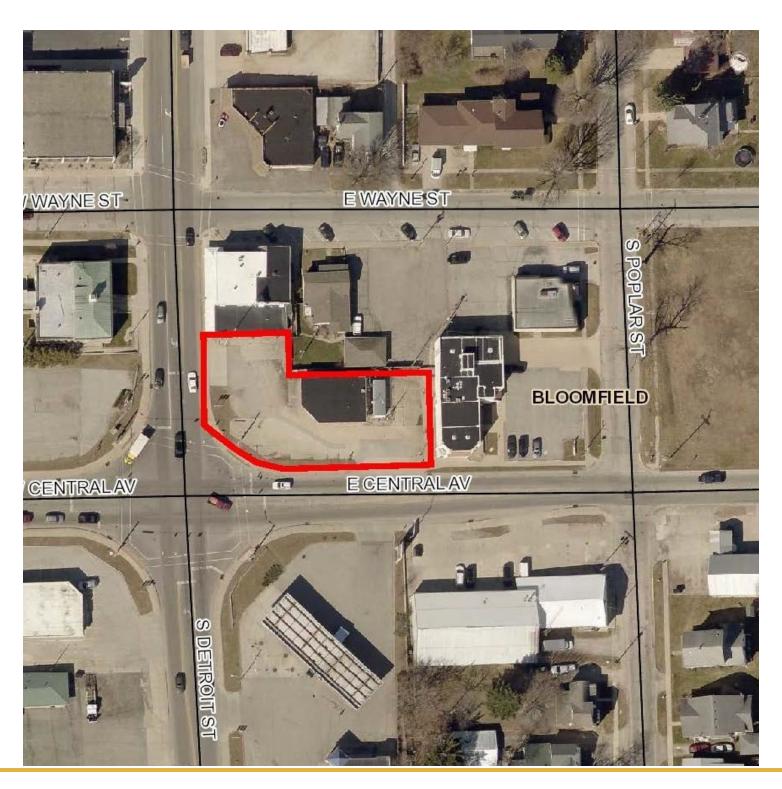

# **AERIAL**

FLETCHER MOPPERT
Broker Associate
fmoppert@zacherco.com
260.422.8474

#### **BUILDING LOCATION/ZONING/SIZE**

Street Address 103 E. Central Ave. City, State, Zip LaGrange, IN 46761 County/Township LaGrange/Bloomfield

City Limits Inside

Zoning B2/Neighborhood Business District

**Total Building Size** 

Site Acreage 0.34 Acre

1.539 SF