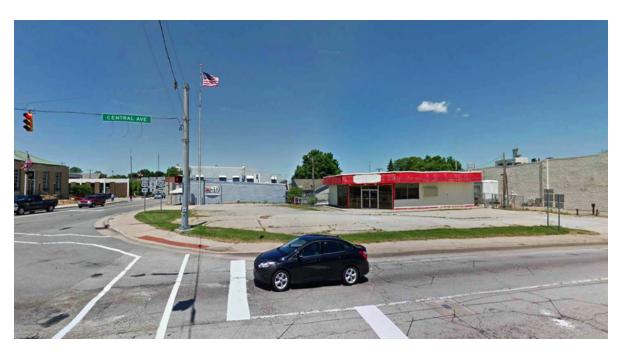

RETAIL FOR SALE

# 1,539 SQ. FT. RETAIL BUILDING LOCATED ON BUSY HARD CORNER

## 103 E. Central Ave., LaGrange, IN 46761

- Great visibility and accessibility
- Located at the corner of IN 9 and US 20
- Corner lot is 0.34 acres
- Ideal for coffee shop, hair salon or small cafe
- Sale price: \$160,000 (\$103.96/sf)