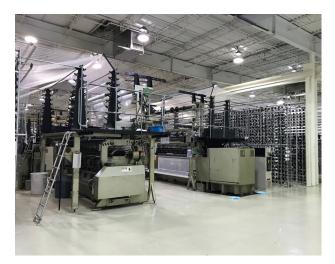

## **FEATURES**

- + ±89,757 SF Class "A" Office/Warehouse/Manufacturing Facility
- + Outstanding Owner/User Opportunity
- + Temperature Controlled Warehouse
- + ±10,000 SF Office
- + Heavy Power Maximum Capacity KVA1000
- + ±5 Acre Site
- + Zoned W1, City of Boca Raton
- + Built in 1996
- + CBS Construction
- + 24' Clear Height
- + Six (6), Two (2) Ton Cranes
- + 95 Parking Spaces
- + Four (4) Dock High Loading Doors and One (1) Oversized Grade Level Door
- + 2018 Taxes \$140,020

## **ADDITIONAL PHOTOS**

### FOR SALE OR LEASE ±89,757 SF CLASS "A" - OFFICE/WAREHOUSE/ MANUFACTURING FACILITY