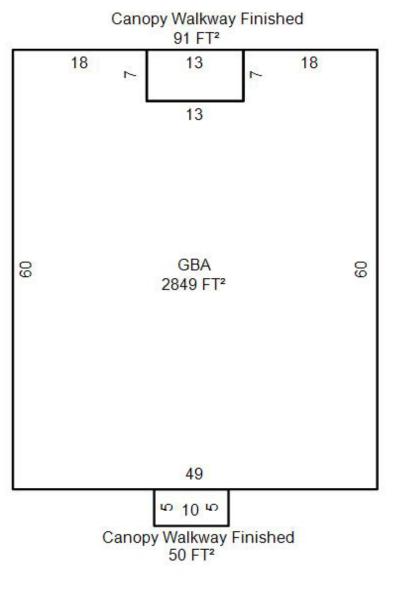

#### Bob Sullivan, CCIM +1 405 641 9798 bob@naisullivangroup.com

4045 N.W. 64<sup>th</sup> Street, Suite 340 Oklahoma City, OK 73116 www.naisullivangroup.com

+1 405 840 0600 OFFICE +1 405 840 0610 FAX

| TOTAL SF               | 2,849 SF   |
|------------------------|------------|
| TOTAL ACRES            | 0.14 Acres |
| YEAR BUILT / RENOVATED | 2015       |
| ZONED                  | Office     |