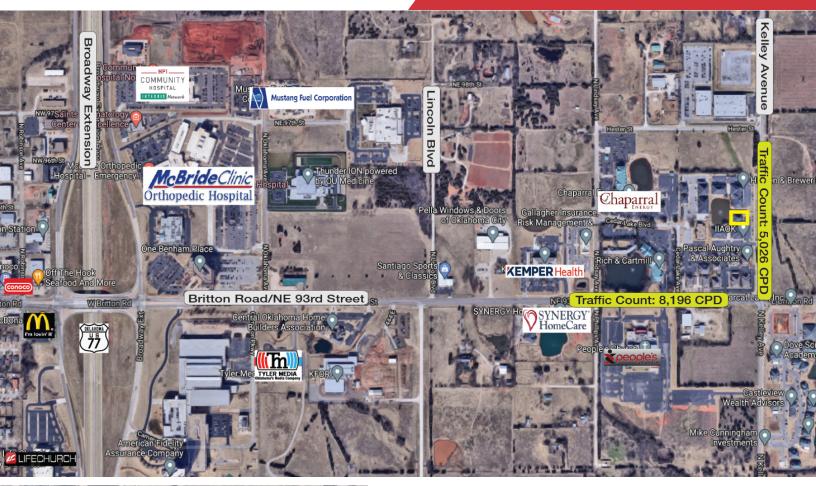

## 9433 N. Kelley Avenue

Oklahoma City, Oklahoma 73131

#### **LOCATION HIGHLIGHTS**

- Cross intersections Kelley Ave and Britton Road •
- Located within Multiple Individual Office Buildings •
- 30 Minutes to Will Rogers World Airport
- Close to Broadway Extension