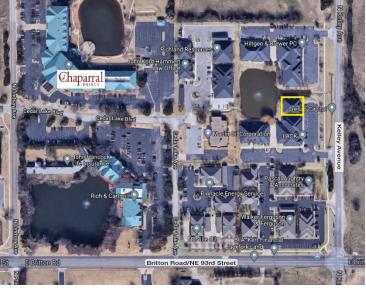

## 9433 N. Kelley Avenue

Oklahoma City, Oklahoma 73131

#### **LOCATION HIGHLIGHTS**

- Cross intersections Kelley Ave and Britton Road •
- Located within Multiple Individual Office Buildings •
- 30 Minutes to Will Rogers World Airport
- Close to Broadway Extension