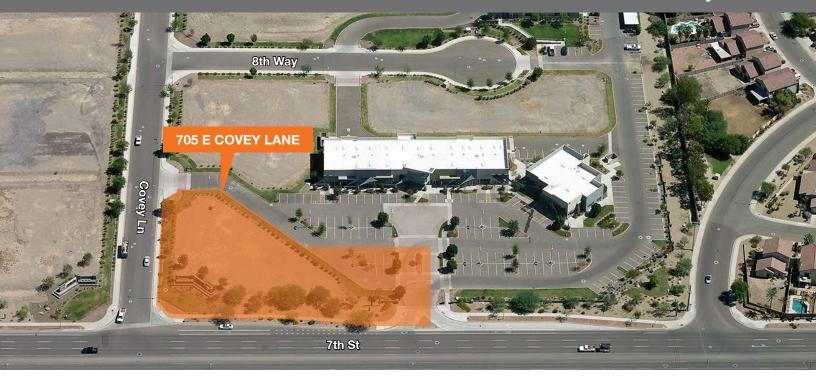

# Land For Sale

SEC of 7th Street and Covey Lane

## **705 East Covey Lane** Phoenix, AZ 85024

### 1.10 acres (±47,916 SF)

7th Street frontage

Parcel number: 213-05-925

Fully improved

A-1 zoning, City of Phoenix

1/2 mile to Loop 101 freeway

Asking price: \$480,000.00

### 705 East Covey Lane