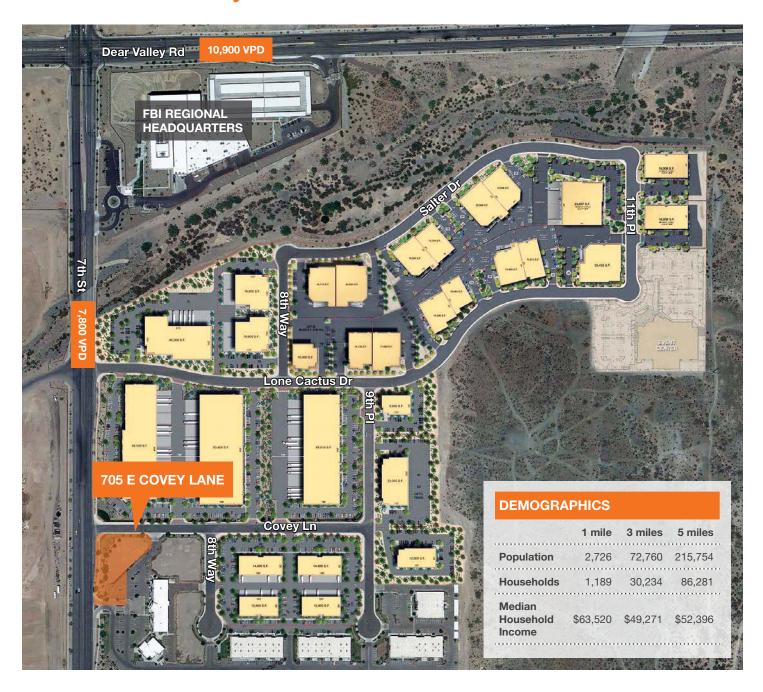

### 1.10 acres (±47,916 SF)

7th Street frontage

Parcel number: 213-05-925

Fully improved

A-1 zoning, City of Phoenix

1/2 mile to Loop 101 freeway

Asking price: \$480,000.00

### 705 East Covey Lane