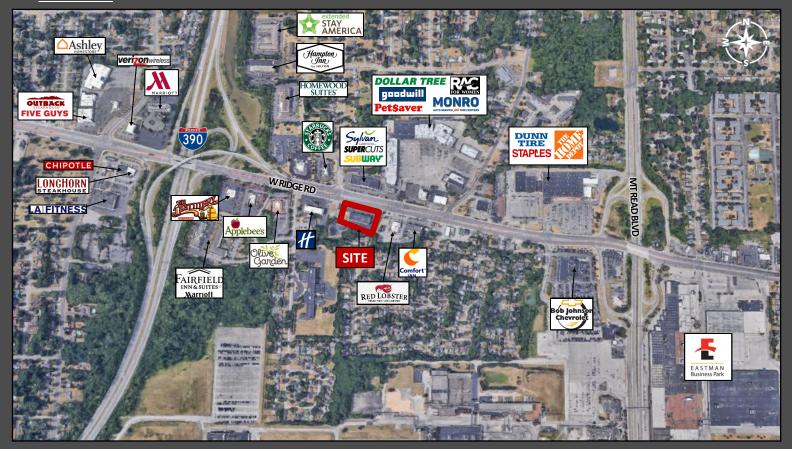

### **PROPERTY HIGHLIGHTS**

- Professional space less than 1/4 mile from I-390
- Just 1 mile to Mall at Greece Ridge
- Surrounded by amenities restaurants, banks, fitness facilities, shopping and more
- Traffic Counts over 48,800 VPD
- Multiple points of ingress/egress, with access to traffic signal
- Additional suites available at 1577 W Ridge Rd

### **Market Aerial**