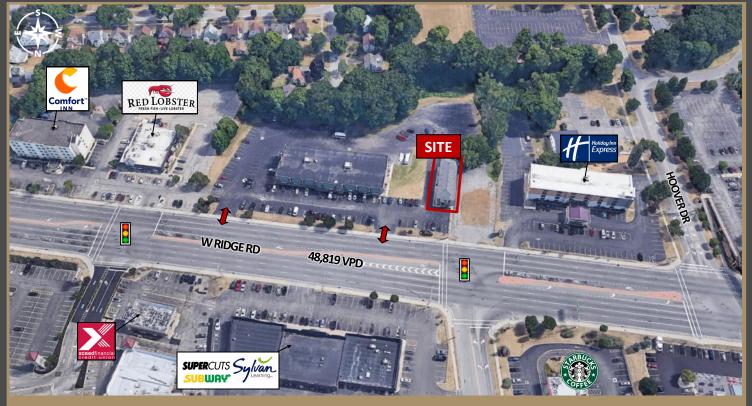

### **PROPERTY HIGHLIGHTS**

- Professional space less than 1/4 mile from I-390
- Just 1 mile to Mall at Greece Ridge
- Surrounded by amenities restaurants, banks, fitness facilities, shopping and more
- Traffic Counts over 48,800 VPD
- Multiple points of ingress/egress, with access to traffic signal
- Additional suites available at 1577 W Ridge Rd

### **Market Aerial**