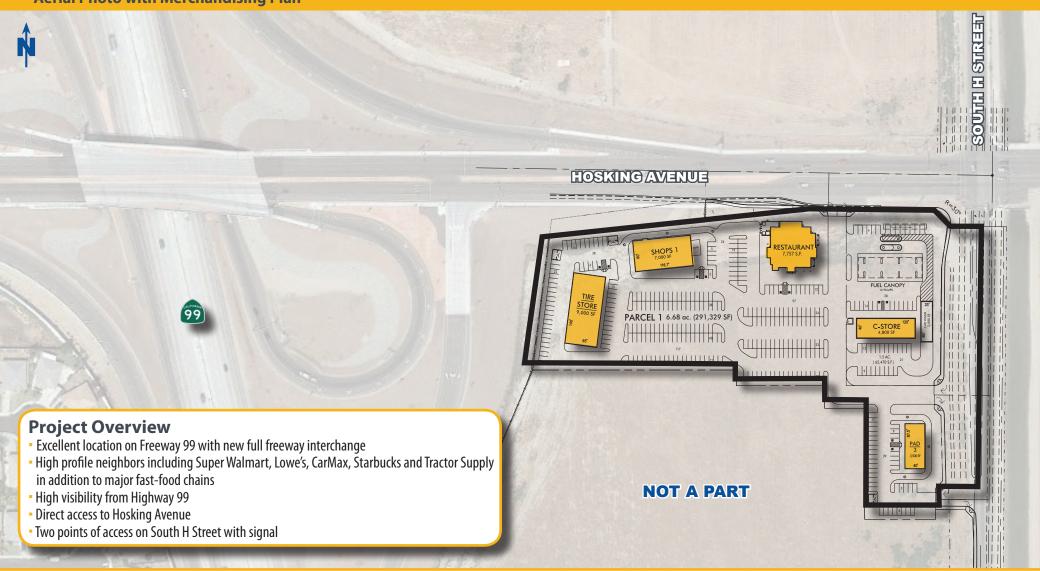

### **NEW COMMERCIAL DEVELOPMENT**

SEC Hosking Avenue & Highway 99 Bakersfield, CA

**Aerial Photo with Merchandising Plan** 