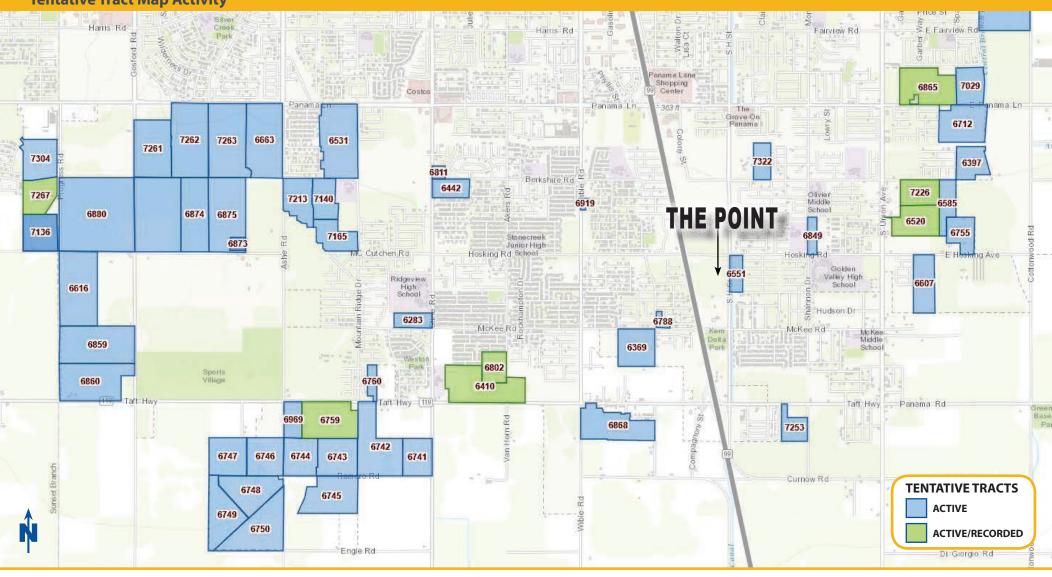

# NEW COMMERCIAL DEVELOPMENT SEC Hosking Avenue & Highway 99 Bakersfield, CA

**Tentative Tract Map Activity** 

Scott A. Underhill, CRX, SCLS - Principal - 661 616 3575 - scott@asuassociates.com - CA RE #00785728 Steve D. Adams - Senior Vice President - 661 616 3595 - sadams@asuassociates.com - CA RE #00868370 11601 Bolthouse Drive Suite 110 - Bakersfield, CA 93311 - 661 862 5454 main - 661 862 5444 fax