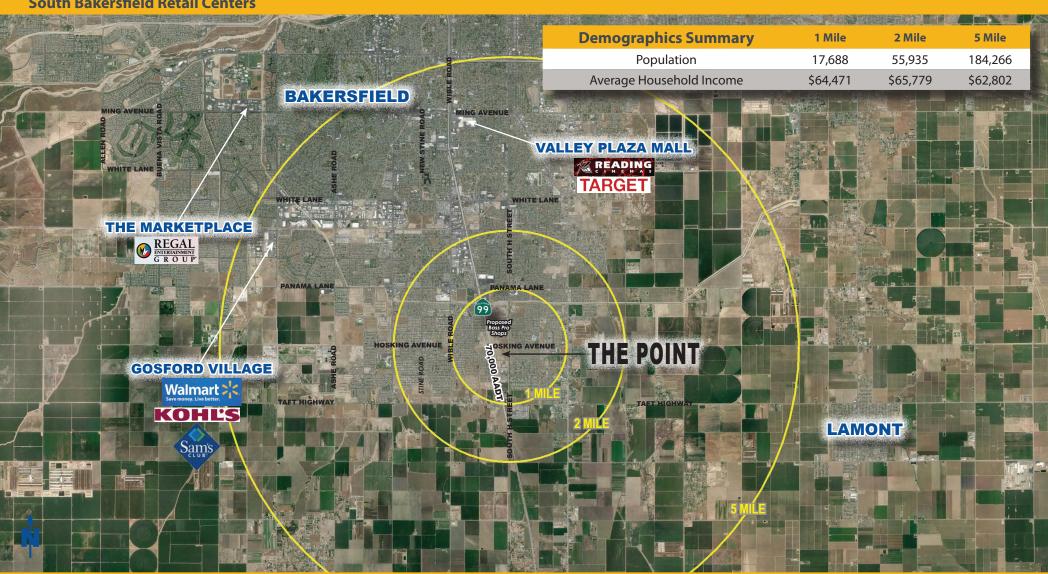

### **NEW COMMERCIAL DEVELOPMENT**

SEC Hosking Avenue & Highway 99 Bakersfield, CA

**South Bakersfield Retail Centers** 