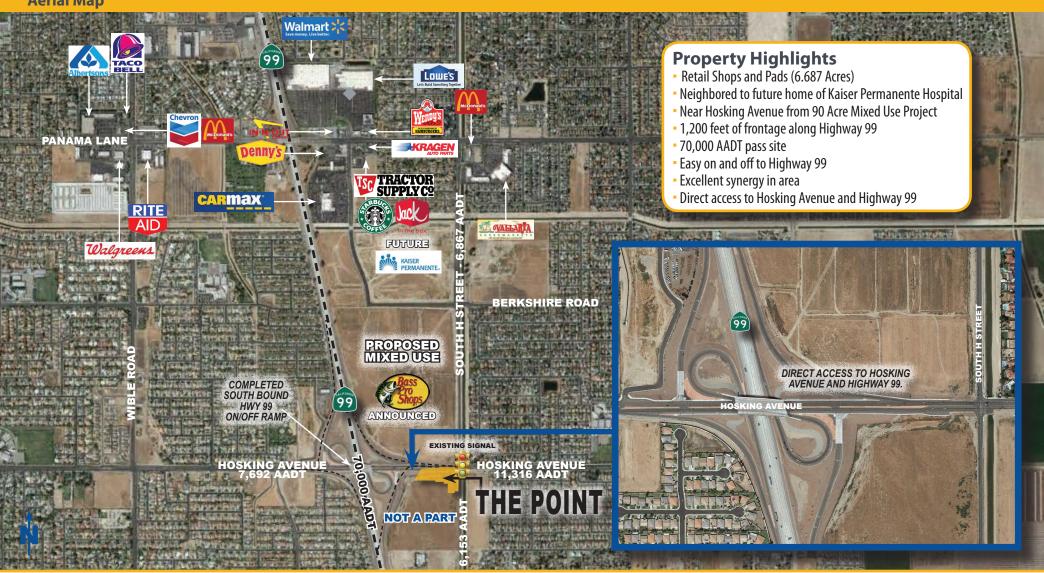

#### **NEW COMMERCIAL DEVELOPMENT**

SEC Hosking Avenue & Highway 99 Bakersfield, CA

**Aerial Map** 