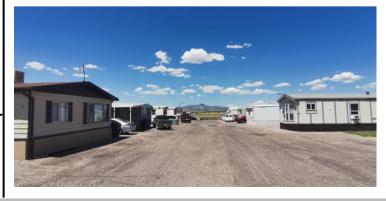

## PROPERTY INFORMATION

- 48 Unit Mobile Home Trailer Park
- Site Size: 10 Acres
- Located in the Historic District of

Sanpete County

• Nearby Access to Hwy 89

PURCHASE PRICE : \$3,300,000.00 CAP RATE: 6.0%

## **MOBILE HOME TRAILER PARK FOR SALE IN CHESTER**

This information is given with the understanding that all negotiations and/or real estate activity related to the property described above shall be conducted through this cRc Nationwide office. The above information while not guaranteed, was obtained from sources we believe to be reliable.