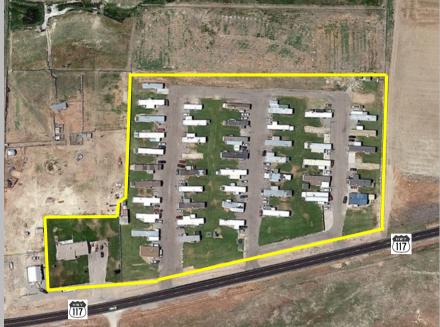

## PROPERTY INFORMATION

- 48 Unit Mobile Home Trailer Park
- Site Size: 10 Acres
- Located in the Historic District of

Sanpete County

• Nearby Access to Hwy 89

PURCHASE PRICE : \$3,300,000.00 CAP RATE: 6.0%

## **MOBILE HOME TRAILER PARK FOR SALE IN CHESTER**

This information is given with the understanding that all negotiations and/or real estate activity related to the property described above shall be conducted through this cRc Nationwide office. The above information while not guaranteed, was obtained from sources we believe to be reliable.