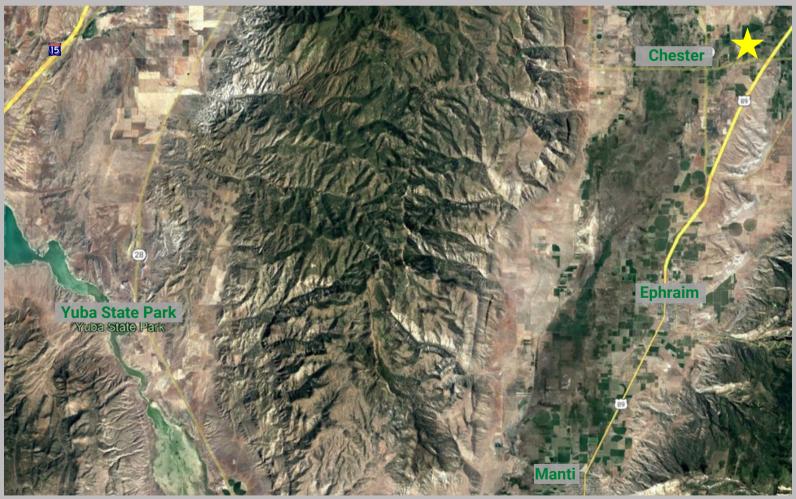

## PROPERTY INFORMATION

- 48 Unit Mobile Home Trailer Park
- Site Size: 10 Acres
- Located in the Historic District of

Sanpete County

• Nearby Access to Hwy 89

PURCHASE PRICE : \$3,300,000.00 CAP RATE: 6.0%

## **MOBILE HOME TRAILER PARK FOR SALE IN CHESTER**

This information is given with the understanding that all negotiations and/or real estate activity related to the property described above shall be conducted through this cRc Nationwide office. The above information while not guaranteed, was obtained from sources we believe to be reliable.