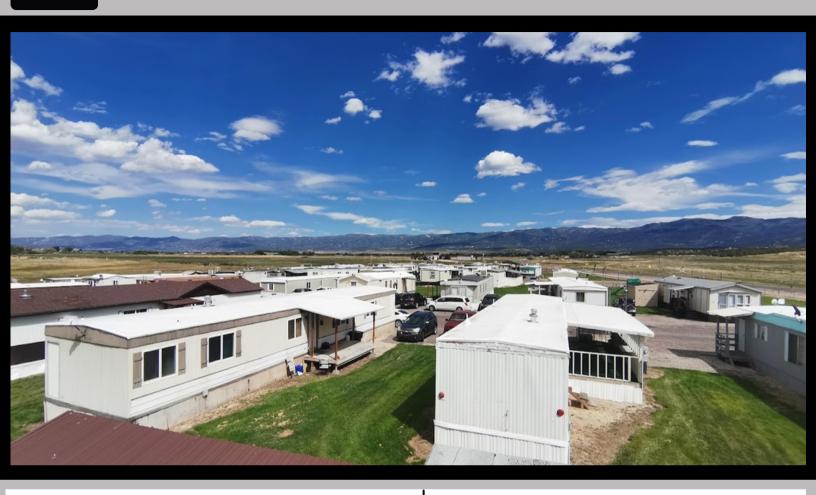

## PROPERTY INFORMATION

- 48 Unit Mobile Home Trailer Park
- Site Size: 10 Acres
- Located in the Historic District of

Sanpete County

• Nearby Access to Hwy 89

PURCHASE PRICE : \$3,300,000.00 CAP RATE: 6.0%

## **MOBILE HOME TRAILER PARK FOR SALE IN CHESTER**

This information is given with the understanding that all negotiations and/or real estate activity related to the property described above shall be conducted through this cRc Nationwide office. The above information while not guaranteed, was obtained from sources we believe to be reliable.