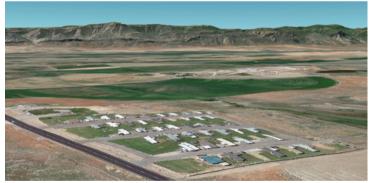

## PROPERTY INFORMATION

- 48 Unit Mobile Home Trailer Park
- Site Size: 10 Acres
- Located in the Historic District of

Sanpete County

• Nearby Access to Hwy 89

PURCHASE PRICE : \$3,300,000.00 CAP RATE: 6.0%

## **MOBILE HOME TRAILER PARK FOR SALE IN CHESTER**

This information is given with the understanding that all negotiations and/or real estate activity related to the property described above shall be conducted through this cRc Nationwide office. The above information while not guaranteed, was obtained from sources we believe to be reliable.