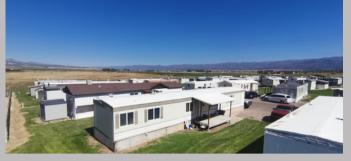

## PROPERTY INFORMATION

- 48 Unit Mobile Home Trailer Park
- Site Size: 10 Acres
- Located in the Historic District of

Sanpete County

• Nearby Access to Hwy 89

PURCHASE PRICE : \$3,300,000.00 CAP RATE: 6.0%

## **MOBILE HOME TRAILER PARK FOR SALE IN CHESTER**

This information is given with the understanding that all negotiations and/or real estate activity related to the property described above shall be conducted through this cRc Nationwide office. The above information while not guaranteed, was obtained from sources we believe to be reliable.