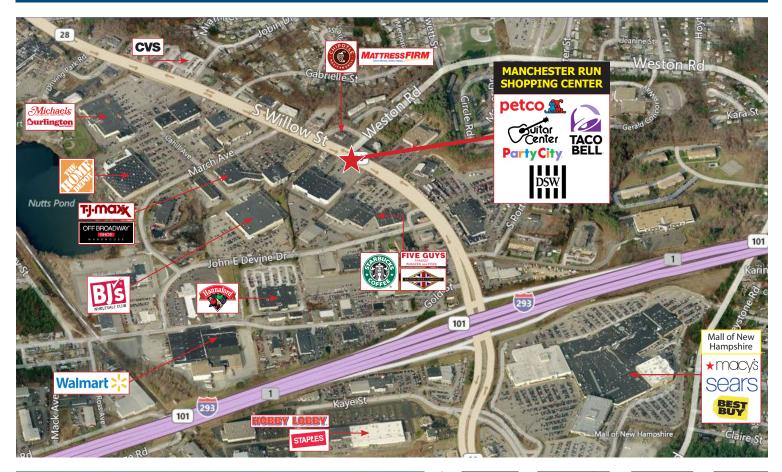

## Summit Realty Partners

Manchester Run Shopping Center is a centrally located retail property in the heart of New Hampshire's largest city and is supported by one of the strongest regional trade areas in the state. The Shopping Center offers superior visibility, access, and parking in the market. The Shopping Center is presently occupied by Party City, DSW, Guitar Center, Petco, and Taco Bell. Recent engineering studies have led to a proposed ATM pad site ideal for a bank or financial institution. Manchester Run Shopping Center benefits from strong traffic counts, signalized access, close proximity to the Mall of New Hampshire, and much more.