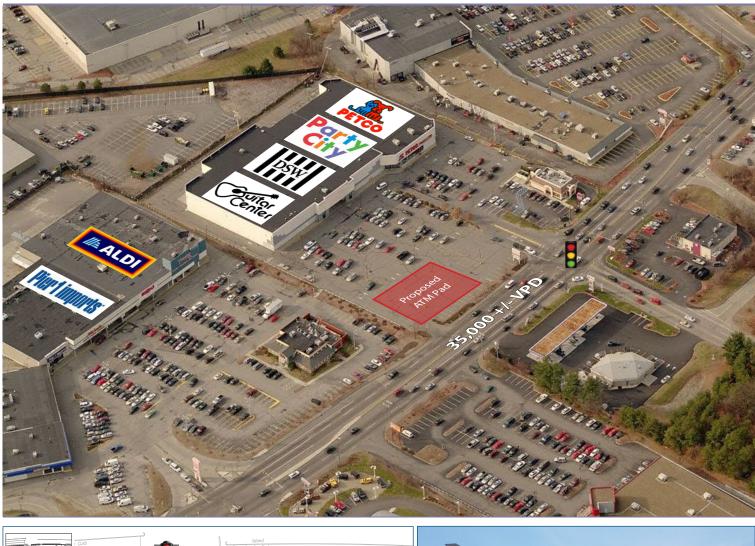

### **Property Information**

| Address:   | 1051 S Willow Street<br>Manchester, NH  | Parking Spaces: | 273 spaces<br>(proposed) |
|------------|-----------------------------------------|-----------------|--------------------------|
| GLA:       | 63.028 +/- sf                           | Parking Ratio:  | 4.16 per 1,000 sf        |
| 01/1       | (existing)                              | Traffic Counts: | 35,000 +/- VPD           |
| Land Area: | 4.66 +/- acres                          |                 |                          |
| Available: | Proposed ATM<br>Site For Lease          |                 |                          |
| Utilities: | Municipal Water /<br>Sewer, Natural Gas |                 |                          |

## Summit Realty Partners

Manchester Run Shopping Center is a centrally located retail property in the heart of New Hampshire's largest city and is supported by one of the strongest regional trade areas in the state. The Shopping Center offers superior visibility, access, and parking in the market. The Shopping Center is presently occupied by Party City, DSW, Guitar Center, Petco, and Taco Bell. Recent engineering studies have led to a proposed ATM pad site ideal for a bank or financial institution. Manchester Run Shopping Center benefits from strong traffic counts, signalized access, close proximity to the Mall of New Hampshire, and much more.