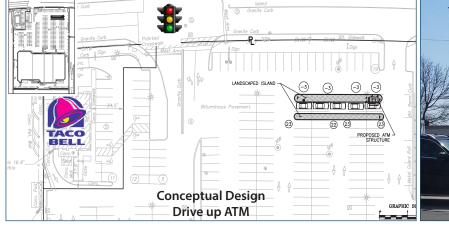

### **Property Information**

| Address:   | 1051 S Willow Street<br>Manchester, NH  | Parking Spaces: | 273 spaces<br>(proposed) |
|------------|-----------------------------------------|-----------------|--------------------------|
| GLA:       | 63.028 +/- sf                           | Parking Ratio:  | 4.16 per 1,000 sf        |
| 01/1       | (existing)                              | Traffic Counts: | 35,000 +/- VPD           |
| Land Area: | 4.66 +/- acres                          |                 |                          |
| Available: | Proposed ATM<br>Site For Lease          |                 |                          |
| Utilities: | Municipal Water /<br>Sewer, Natural Gas |                 |                          |

## Summit Realty Partners

Manchester Run Shopping Center is a centrally located retail property in the heart of New Hampshire's largest city and is supported by one of the strongest regional trade areas in the state. The Shopping Center offers superior visibility, access, and parking in the market. The Shopping Center is presently occupied by Party City, DSW, Guitar Center, Petco, and Taco Bell. Recent engineering studies have led to a proposed ATM pad site ideal for a bank or financial institution. Manchester Run Shopping Center benefits from strong traffic counts, signalized access, close proximity to the Mall of New Hampshire, and much more.