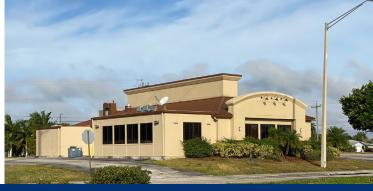

## FREESTANDING BUILDING ON 0.92 ACRES

3902 DEL PRADO BOULEVARD

3,671 SF

**(2)** 

LEASE OR SALE

(2)

CALL FOR DETAILS

Parking Spaces: 50

Freestanding building with direct frontage on Del Prado Boulevard. This property has abundant parking and great street visibility. Myriad of uses included in C-1 zoning. Sale, lease or ground lease. The building is a former restaurant, so it is already built out for that use with hood and grease trap in place.