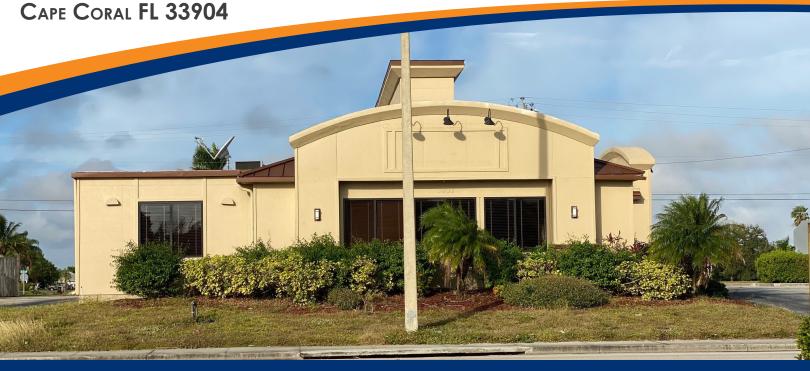

## FREESTANDING BUILDING ON 0.92 ACRES

3902 DEL PRADO BOULEVARD

3,671 SF

**(2)** 

LEASE OR SALE

(2)

CALL FOR DETAILS

Parking Spaces: 50

Freestanding building with direct frontage on Del Prado Boulevard. This property has abundant parking and great street visibility. Myriad of uses included in C-1 zoning. Sale, lease or ground lease. The building is a former restaurant, so it is already built out for that use with hood and grease trap in place.