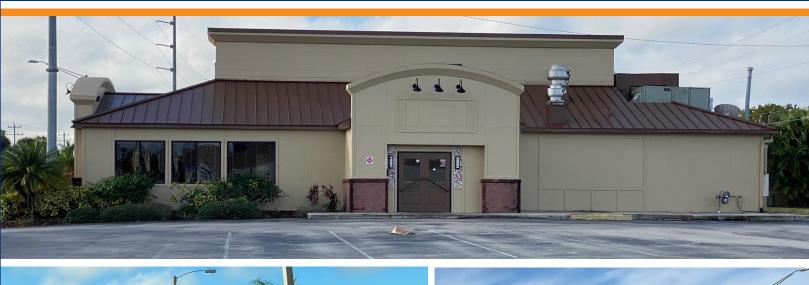

## FREESTANDING BUILDING ON 0.92 ACRES

3902 DEL PRADO BOULEVARD

3,671 SF

**(2)** 

LEASE OR SALE

(2)

CALL FOR DETAILS

Parking Spaces: 50

Freestanding building with direct frontage on Del Prado Boulevard. This property has abundant parking and great street visibility. Myriad of uses included in C-1 zoning. Sale, lease or ground lease. The building is a former restaurant, so it is already built out for that use with hood and grease trap in place.