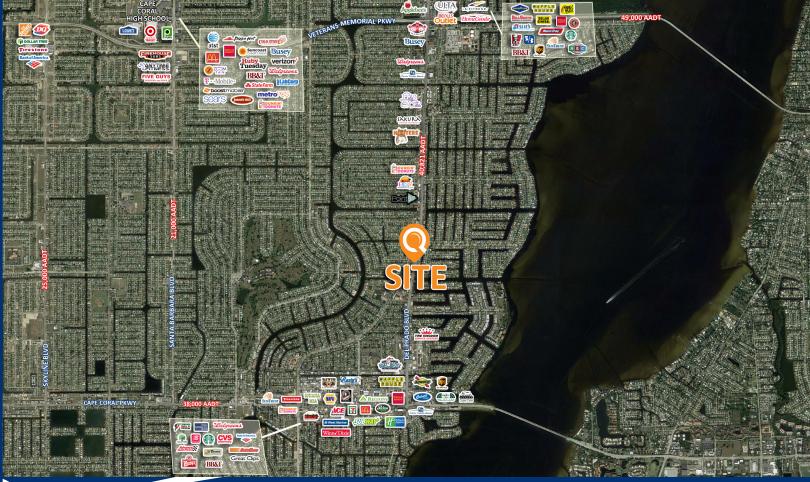

## **PROPERTY INFORMATION**

**Pricing:** Call For Details

Total GLA: 3,671 SF

**Built / Renovated:** 1983 / 2006

**Zoning:** C-1 (Commercial)

**Del Prado Boulevard AADT:** 40,821 CPD

Cape Coral Parkway AADT: 38,000 CPD

Parking Spaces: 50

Freestanding building with direct frontage on Del Prado Boulevard. This property has abundant parking and great street visibility. Myriad of uses included in C-1 zoning. Sale, lease or ground lease. The building is a former restaurant, so it is already built out for that use with hood and grease trap in place.