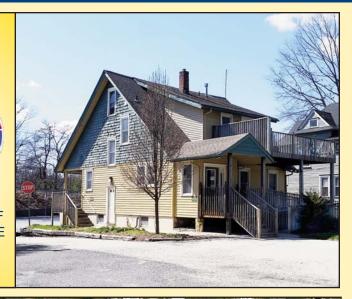

## 617 WHITE HORSE PIKE HADDON HEIGHTS, NJ

SECONDS FROM EXITS 29A & 29B

295

60+/- FEET OF WHITE HORSE PIKE/US 30 FRONTAGE

Property Description: Professional Office Building

for Sale

Size: 1,404 +/- SF

0.52 +/- Acres

Zoning: Professional Office

Block/Lots: 35/32, 33, 34

Taxes: \$7,342.92 (2017)

Sale Price: \$299,000.00

Comments: · Current Office

· Upstairs Apartment

· Abundant Private Parking

· Easily Accessible from I-295