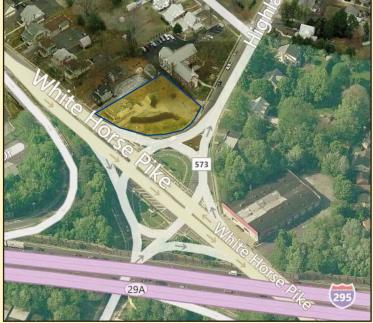

## 617 WHITE HORSE PIKE HADDON HEIGHTS, NJ

SECONDS FROM EXITS 29A & 29B

295

60+/- FEET OF WHITE HORSE PIKE/US 30 FRONTAGE

Property Description: Professional Office Building

for Sale

Size: 1,404 +/- SF

0.52 +/- Acres

Zoning: Professional Office

Block/Lots: 35/32, 33, 34

Taxes: \$7,342.92 (2017)

Sale Price: \$299,000.00

Comments: · Current Office

· Upstairs Apartment

· Abundant Private Parking

· Easily Accessible from I-295