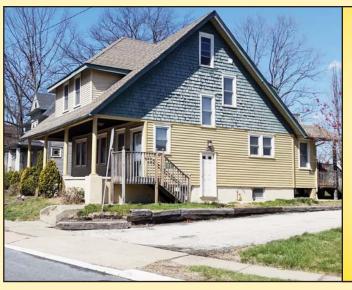

## 617 WHITE HORSE PIKE HADDON HEIGHTS, NJ

SECONDS FROM EXITS 29A & 29B

295

60+/- FEET OF WHITE HORSE PIKE/US 30 FRONTAGE

Property Description: Professional Office Building

for Sale

Size: 1,404 +/- SF

0.52 +/- Acres

Zoning: Professional Office

Block/Lots: 35/32, 33, 34

Taxes: \$7,342.92 (2017)

Sale Price: \$299,000.00

Comments: · Current Office

· Upstairs Apartment

· Abundant Private Parking

· Easily Accessible from I-295