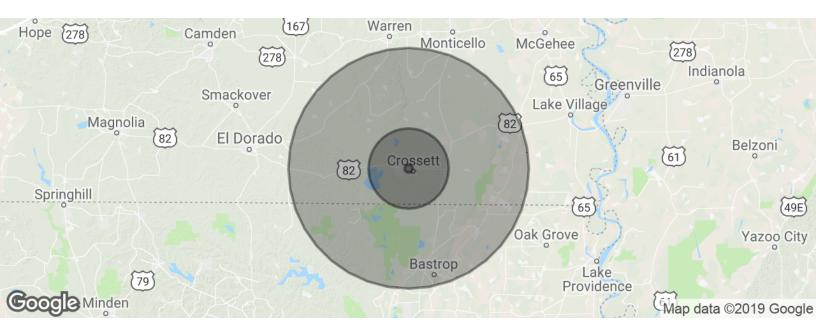

# **Demographics Map & Report**

COMMERCIAL & INVESTMENT DIVISION

| POPULATION            | 1 MILE   | 10 MILES | 30 MILES |
|-----------------------|----------|----------|----------|
| Total population      | 385      | 16,213   | 67,927   |
| Median age            | 37.7     | 38.5     | 38.8     |
| Median age (Male)     | 36.8     | 37.8     | 38.2     |
| Median age (Female)   | 38.1     | 38.9     | 39.6     |
| HOUSEHOLDS & INCOME   | 1 MILE   | 10 MILES | 30 MILES |
| Total households      | 162      | 6,588    | 26,099   |
| # of persons per HH   | 2.4      | 2.5      | 2.6      |
| # of hersons her rift | ۷. ۱     | 2.0      | 2.0      |
| Average HH income     | \$47,134 | \$45,217 | \$44,577 |

<sup>\*</sup> Demographic data derived from 2010 US Census

Information is deemed reliable but is not guaranteed. Agency Disclosure: RPM Group is the agent for the owner of the property described herein.