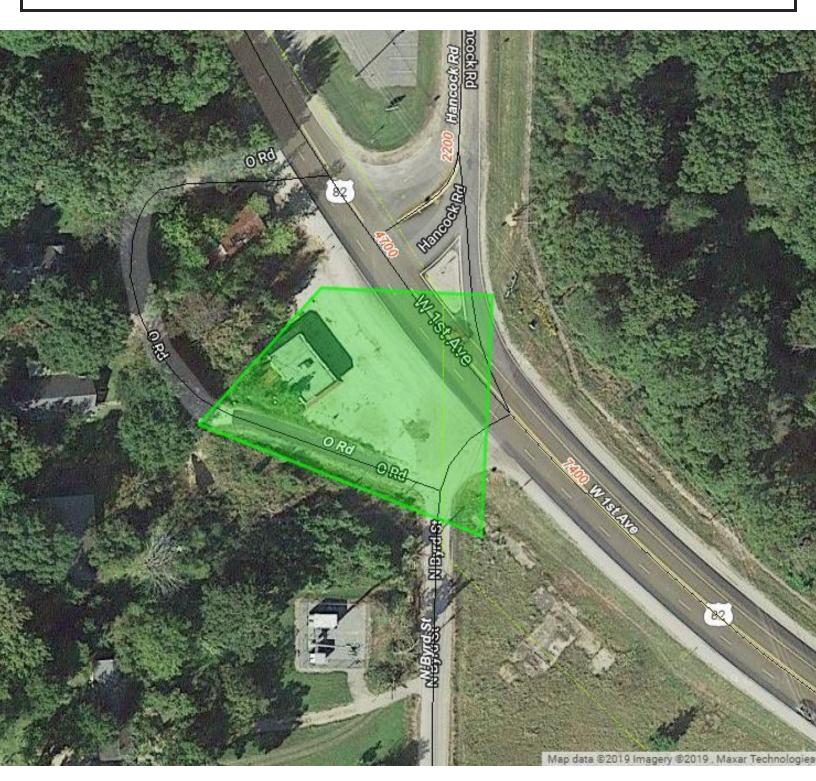

#### PROPERTY OVERVIEW

Redevelopment Opportunity. .85 acres. Previous C-store. \$45,000

No fuel tanks on property. 1,334 SF +/- building. Priced at land value

only. Selling As "Is Where Is".

Located in OPPORTUNITY ZONE Price / SF: \$33.73

0.85 Acres +/-Lot Size:

**Building Size:** 1,334 sq. ft. +/-

**Zoning:** C-4

Information is deemed reliable but is not guaranteed. Agency Disclosure: RPM Group is the agent for the owner of the property described herein.

File Num: 99-02-002

**Aerial** 

COMMERCIAL & INVESTMENT DIVISION

Information is deemed reliable but is not guaranteed. Agency Disclosure: RPM Group is the agent for the owner of the property described herein.