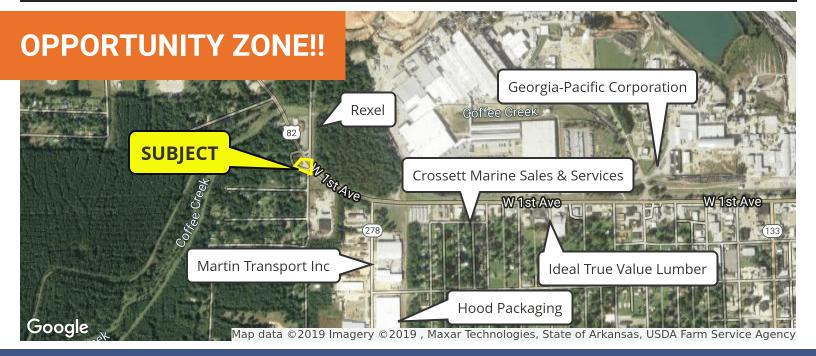

## 1503 W. 1st Avenue | Crossett, AR 71635

#### PROPERTY OVERVIEW

Redevelopment Opportunity. .85 acres. Previous C-store. \$45,000

No fuel tanks on property. 1,334 SF +/- building. Priced at land value

only. Selling As "Is Where Is".

Located in OPPORTUNITY ZONE Price / SF: \$33.73

0.85 Acres +/-Lot Size:

**Building Size:** 1,334 sq. ft. +/-

**Zoning:** C-4

Information is deemed reliable but is not guaranteed. Agency Disclosure: RPM Group is the agent for the owner of the property described herein.