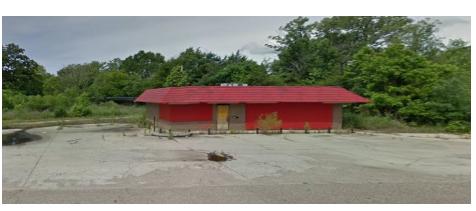

#### PROPERTY OVERVIEW

Redevelopment Opportunity. .85 acres. Previous C-store. \$45,000

No fuel tanks on property. 1,334 SF +/- building. Priced at land value

only. Selling As "Is Where Is".

Located in OPPORTUNITY ZONE Price / SF: \$33.73

0.85 Acres +/-Lot Size:

**Building Size:** 1,334 sq. ft. +/-

**Zoning:** C-4

Information is deemed reliable but is not guaranteed. Agency Disclosure: RPM Group is the agent for the owner of the property described herein.