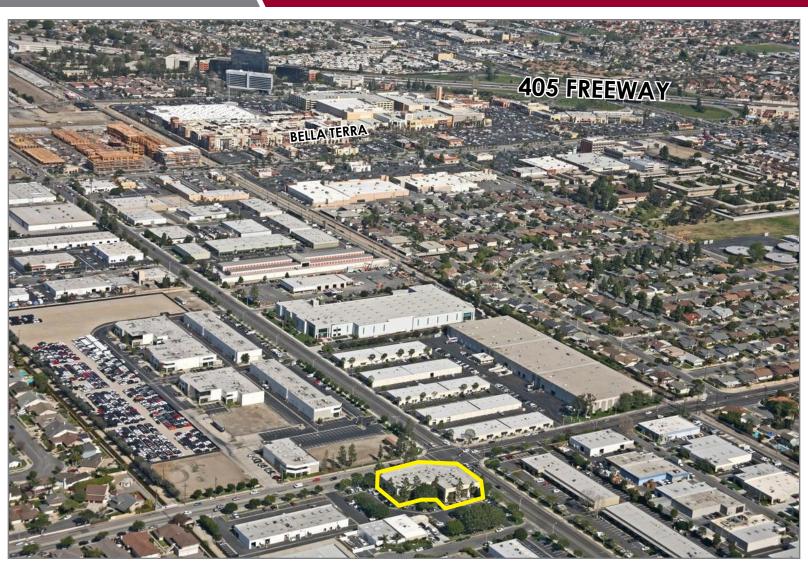

# GOTHARD BUSINESS CENTER PROPERTY FEATURES:

- Well Maintained Office Park
- Professionally Managed
- Prominent Huntington Beach Address
- Ample Free Parking Spaces

- 0.5 Mi from Bella
  Terra Mall
- Competitive Lease
  Rates
- Centrally Located in Huntington Beach