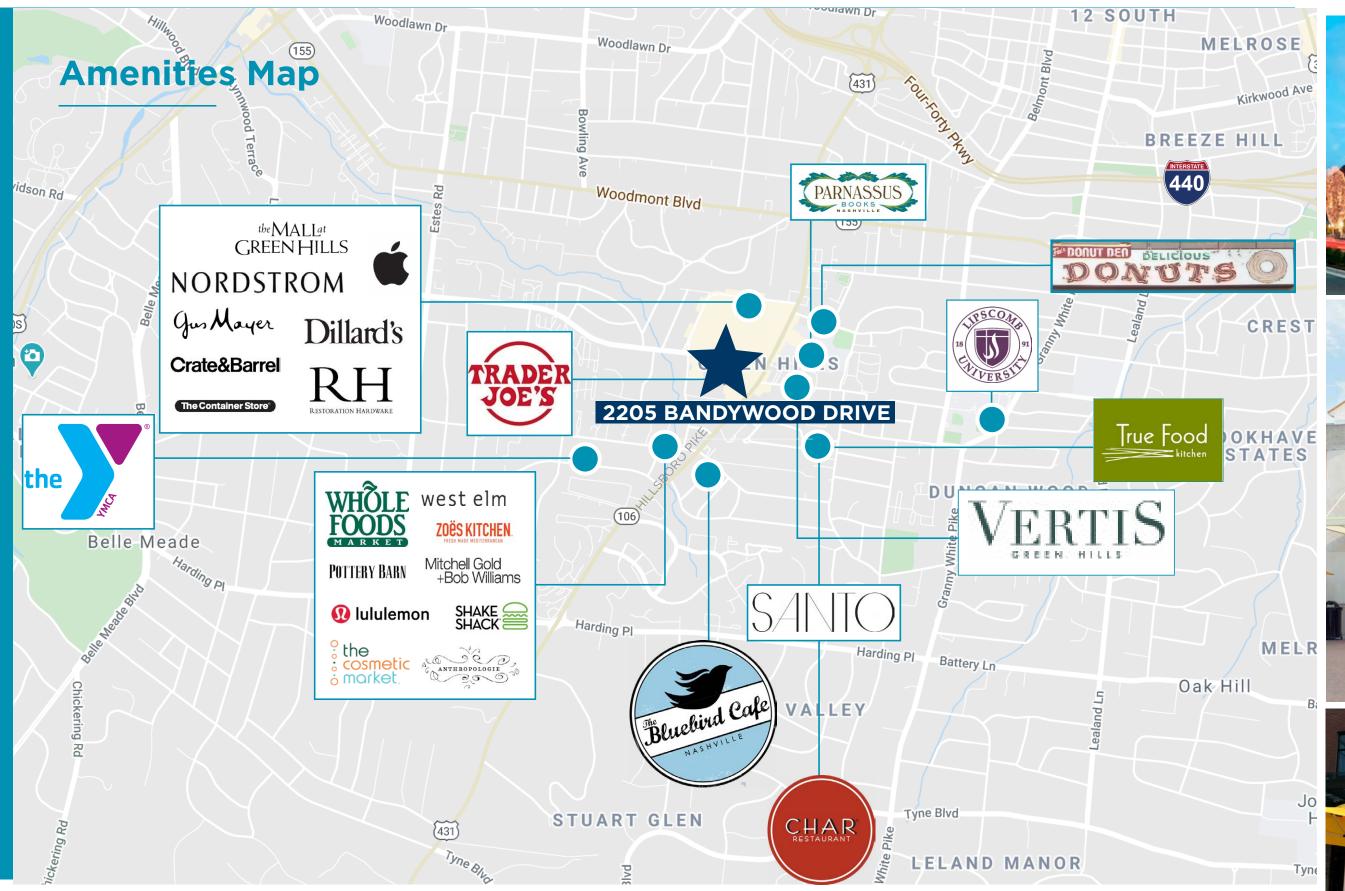

## **About the Location**

Green Hills is an upscale suburban enclave about 15 minutes from the city's vibrant downtown. It's just south of Interstate 440 and north of Harding Place. Green Hills is near Belmont, Vanderbilt and Lipscomb universities; and several hospitals and medical centers, including Vanderbilt University Medical Center, St. Thomas West, St. Thomas Midtown and TriStar Centennial Medical Center. It features a major retail section, known for it's upscale brands and boutiques, in its center that attracts not only residents, but also others from the Greater Nashville area.

1.5 Miles to I-440

6 Miles to Downtown Nashville

2 Major Hospitals Nearby

3 Universities Nearby