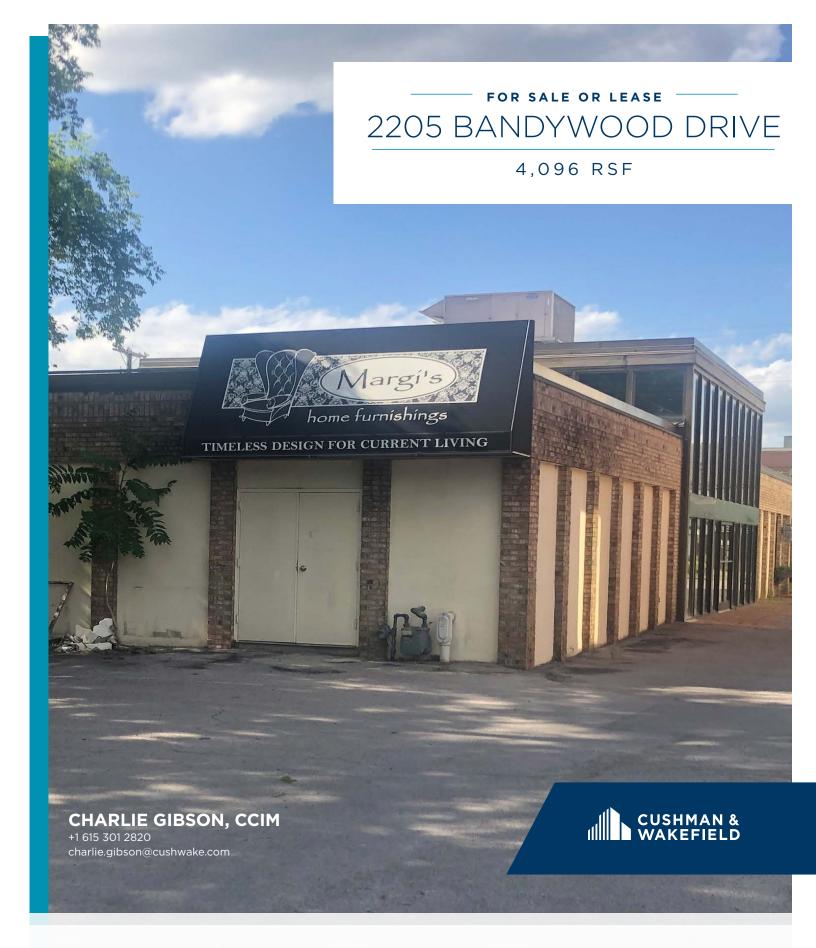

## FOR SALE OR LEASE

## 2205 BANDYWOOD DRIVE

NASHVILLE, TN 37215

Scr: Shopping Center Regional / Ov-Udo: Urban Design Overlay

**Exterior** 

Brick/Commercial Masonry

Priced at \$2.235 Million

Rare
Investment
Opportunity
For Office/Retail
In Green Hills

4,096 Sf
Freestanding
Building Located
On Charming
Bandywood Drive