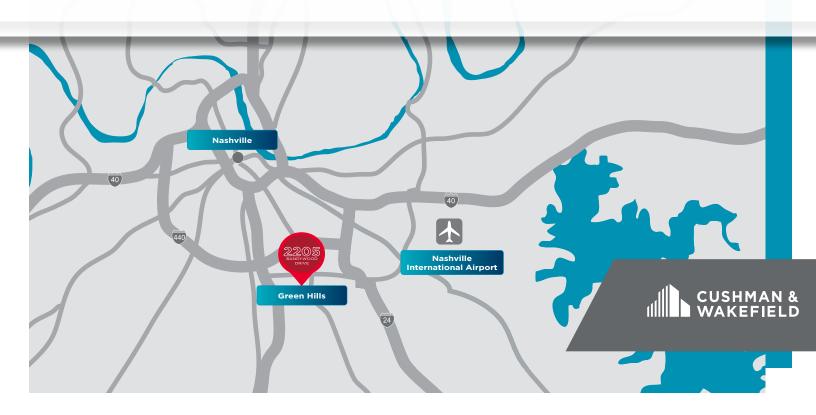

## **About the Location**

Green Hills is an upscale suburban enclave about 15 minutes from the city's vibrant downtown. It's just south of Interstate 440 and north of Harding Place. Green Hills is near Belmont, Vanderbilt and Lipscomb universities; and several hospitals and medical centers, including Vanderbilt University Medical Center, St. Thomas West, St. Thomas Midtown and TriStar Centennial Medical Center. It features a major retail section, known for it's upscale brands and boutiques, in its center that attracts not only residents, but also others from the Greater Nashville area.

1.5 Miles to I-440

6 Miles to Downtown Nashville

2 Major Hospitals Nearby

3 Universities Nearby