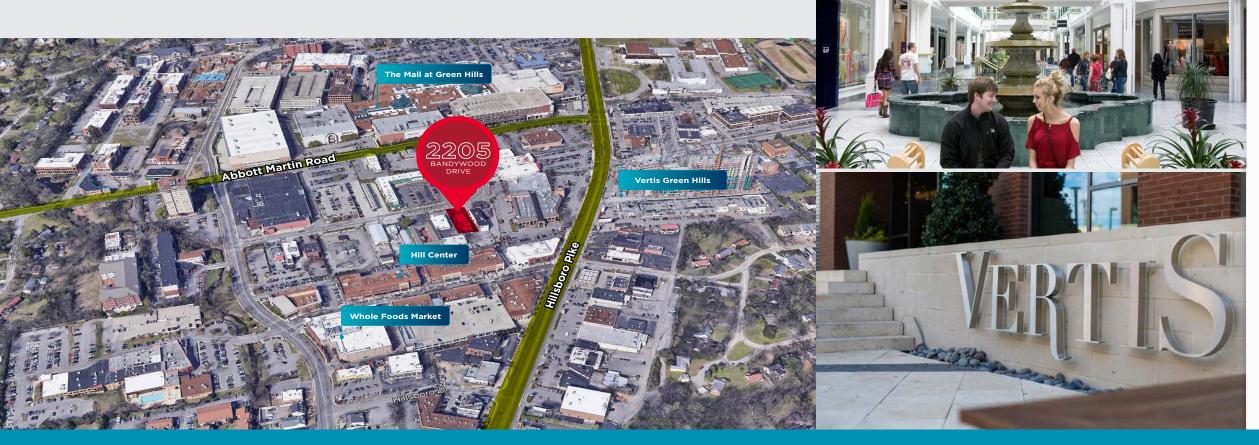

## **About the Location**

Green Hills is an upscale suburban enclave about 15 minutes from the city's vibrant downtown. It's just south of Interstate 440 and north of Harding Place. Green Hills is near Belmont, Vanderbilt and Lipscomb universities; and several hospitals and medical centers, including Vanderbilt University Medical Center, St. Thomas West, St. Thomas Midtown and TriStar Centennial Medical Center. It features a major retail section, known for it's upscale brands and boutiques, in its center that attracts not only residents, but also others from the Greater Nashville area.