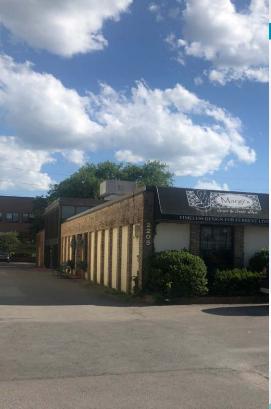

Scr: Shopping Center Regional / Ov-Udo: Urban Design Overlay

**Exterior** 

Brick/Commercial Masonry

Priced at \$2.235 Million

Rare
Investment
Opportunity
For Office/Retail
In Green Hills

4,096 Sf
Freestanding
Building Located
On Charming
Bandywood Drive

Ideal For
An Owner
Occupant In
Need Of A
Highly
Visible Green
Hills Location

©2020 Cushman & Wakefield. All rights reserved. The information contained in this communication is strictly confidential. This information has been obtained from sources believed to be reliable but has not been verified. NO WARRANTY OR REPRESENTATION, EXPRESS OR IMPLIED, IS MADE AS TO THE CONDITION OF THE PROPERTY (OR PROPERTIES) REFERENCED HEREIN OR AS TO THE ACCURACY OR COMPLETENESS OF THE INFORMATION CONTAINED HEREIN, AND SAME IS SUBMITTED SUBJECT TO ERRORS, OMISSIONS, CHANGE OF PRICE, RENTAL OR OTHER CONDITIONS, WITHDRAWAL WITHOUT NOTICE, AND TO ANY SPECIAL LISTING CONDITIONS IMPOSED BY THE PROPERTY OWNER(S). ANY PROJECTIONS, OPINIONS OR ESTIMATES ARE SUBJECT TO UNCERTAINTY AND DO NOT SIGNIFY CURRENT OR FUTURE PROPERTY PERFORMANCE.