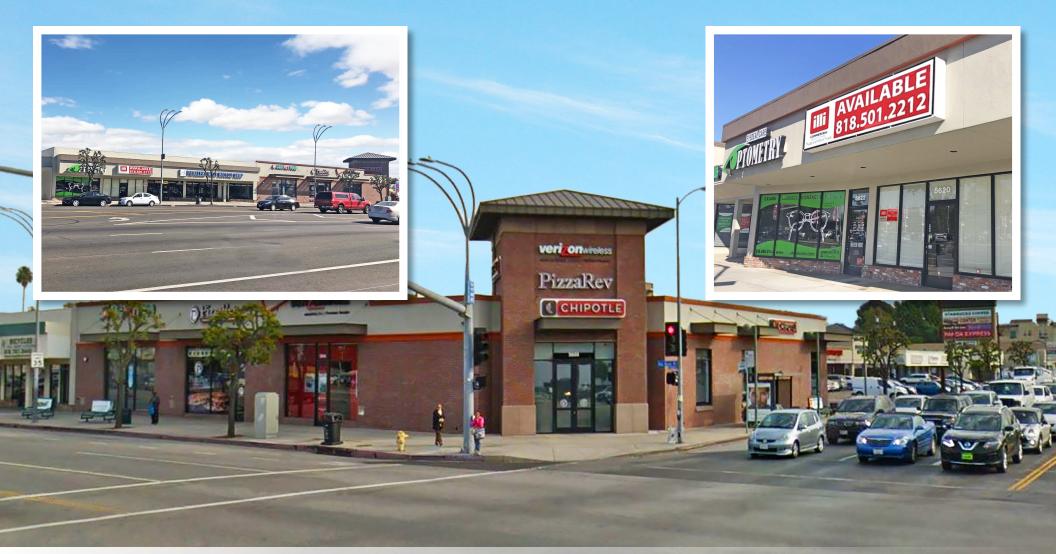

- Approx. 1,460 and 1,750 SF Available
- Part Of A Larger Center With Numerous National Credit Tenants
   Outstanding Morning & Evening Drive Time Traffic
- Prominent Pylon Signage