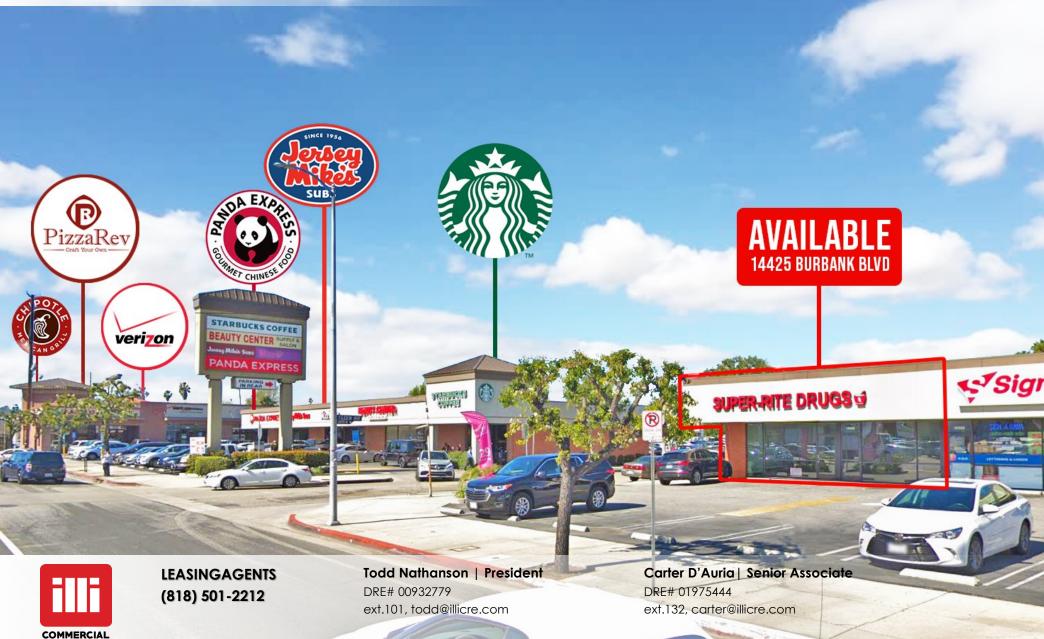

- Approx. 1,460 and 1,750 SF Available
- Part Of A Larger Center With Numerous National Credit Tenants
   Outstanding Morning & Evening Drive Time Traffic
- Prominent Pylon Signage

#### **AREA AMENITIES**

- Signalized Intersection Of Burbank & Van Nuys
- On-Site Parking Available
- Central San Fernando Valley Location

**LEASING AGENTS** (818) 501-2212

Todd Nathanson | President

DRE# 00932779 ext.101, todd@illicre.com Carter D'Auria | Senior Associate