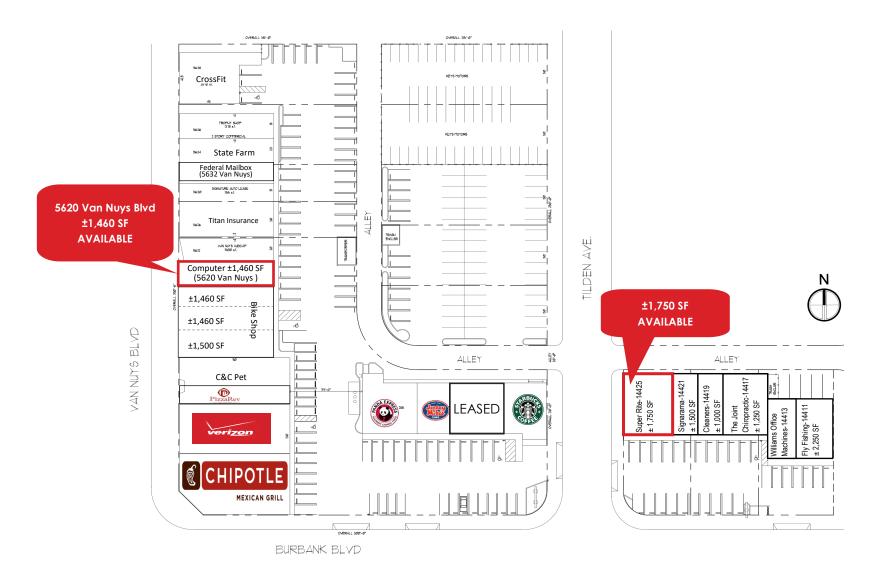

- Approx. 1,460 and 1,750 SF Available
- Part Of A Larger Center With Numerous National Credit Tenants
   Outstanding Morning & Evening Drive Time Traffic
- Prominent Pylon Signage