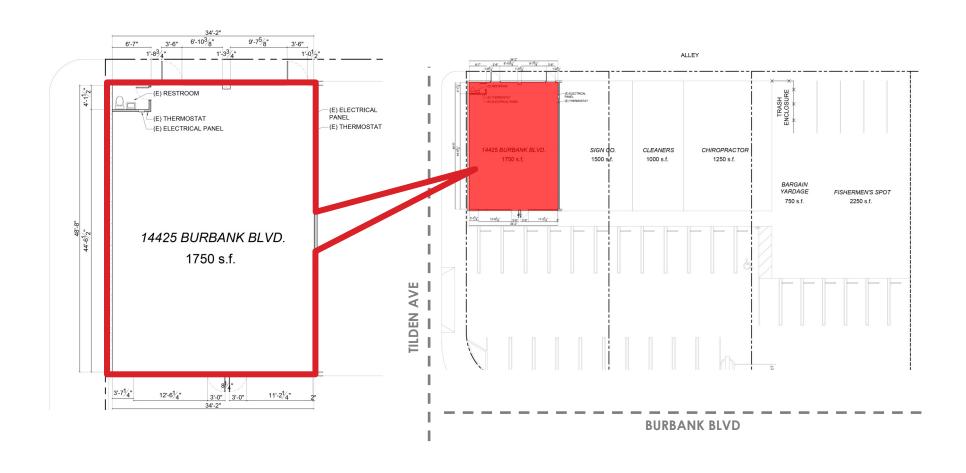

- Approx. 1,460 and 1,750 SF Available
- Part Of A Larger Center With Numerous National Credit Tenants
   Outstanding Morning & Evening Drive Time Traffic
- Prominent Pylon Signage