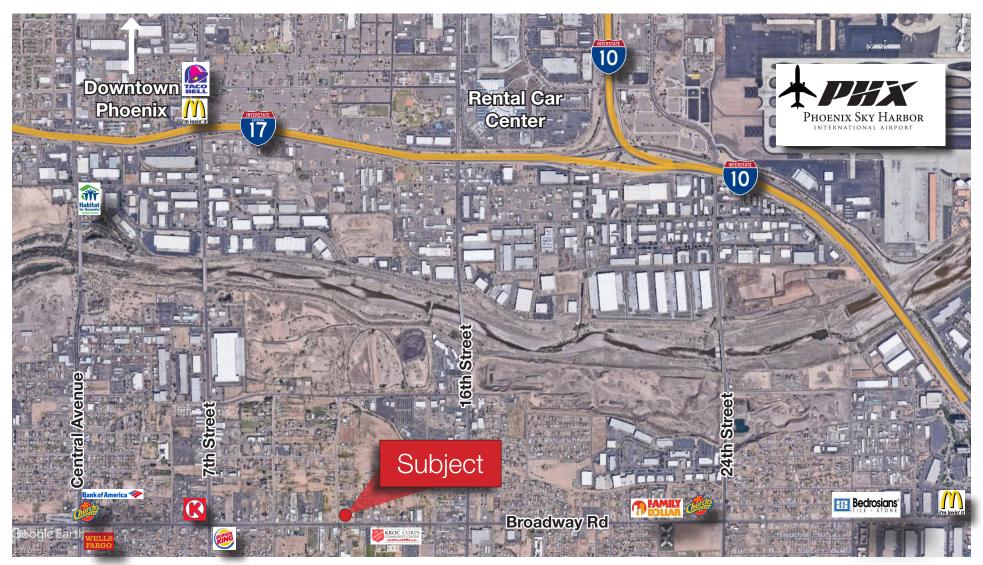

#### Property & Location Highlights

- 2.02 Acres on the NEC 12th St & Broadway Rd
- Hard Corner Location
- Broadway Rd Frontage
- Curb Cut on Broadway
- C-2 Zoning (includes Industrial & Retail Uses)

- International Airport & Downtown Phoenix
- Proposed Rio Salado 2.0 Consisting of 45 Miles of Redevelopment - Site is less than 1 Mile from Proposal Area
- Within the Del Rio Redevelopment Area