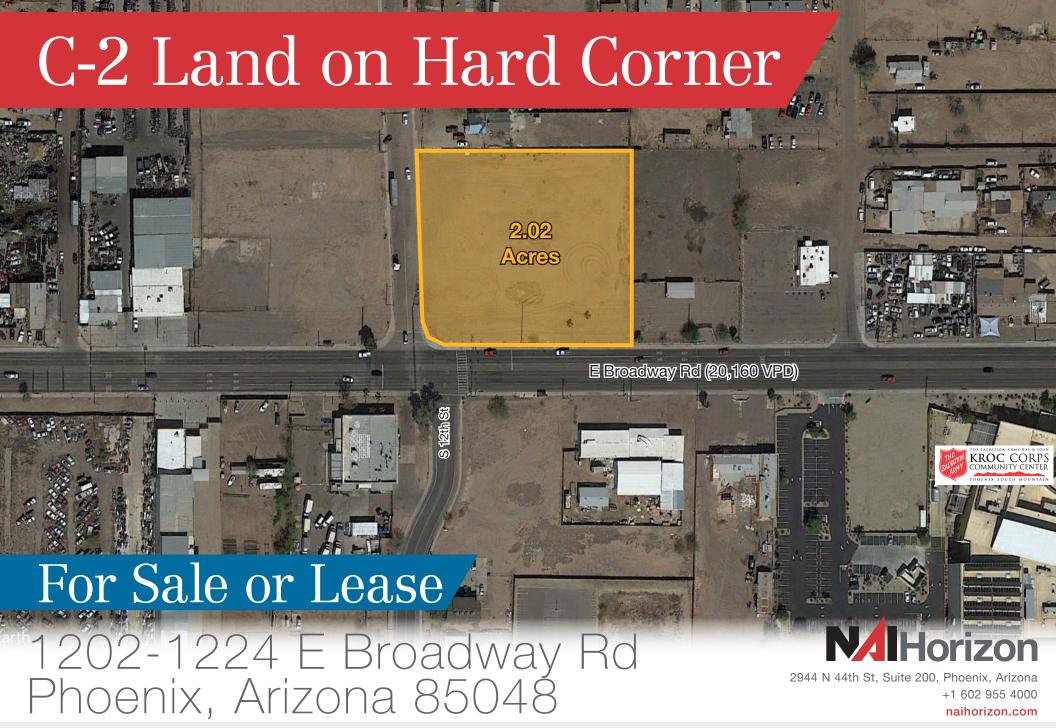

## NEC 12th St & Broadway Rd

#### Property & Location Highlights

- 2.02 Acres on the NEC 12th St & Broadway Rd
- Hard Corner Location
- Broadway Rd Frontage
- Curb Cut on Broadway
- C-2 Zoning (includes Industrial & Retail Uses)

- International Airport & Downtown Phoenix
- Proposed Rio Salado 2.0 Consisting of 45 Miles of Redevelopment - Site is less than 1 Mile from Proposal Area
- Within the Del Rio Redevelopment Area

### Property Aerial