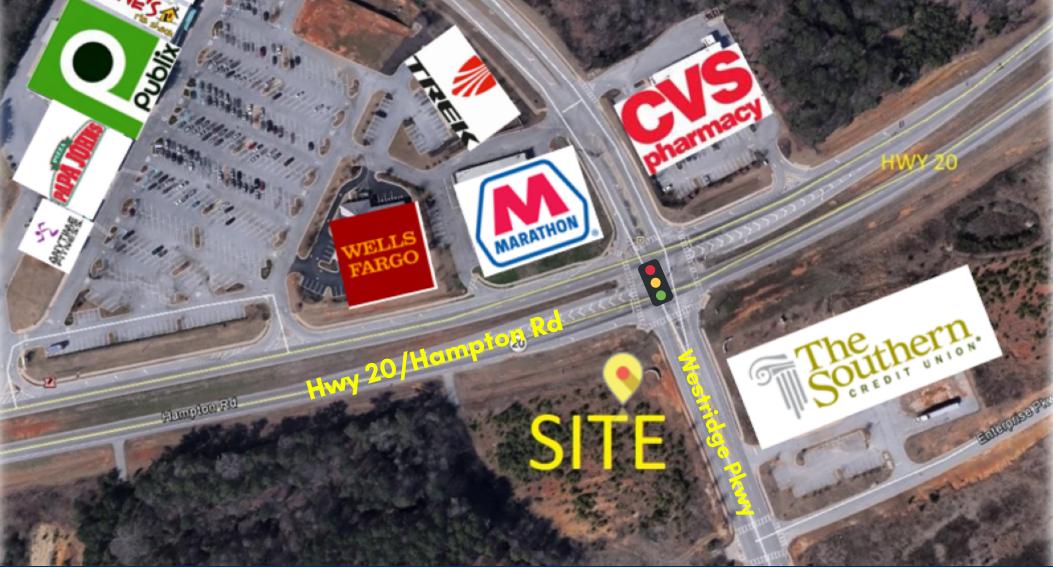

## NEW DEVELOPMENT FOR LEASE HENRY COUNTY, GA

McDonough Crossing is a 1.886 acre proposed development at the corner of Westridge Parkway & Hampton-McDonough Road. The new development is located in Henry County, the fastest growing county in the Atlanta MSA and across from a Publix Anchored center. McDonough Crossing is a mile southwest of South Point Shopping Center, a regional power center development. This proposed development is wellpositioned with frontage on Highway 20, a main thoroughfare in the trade area, with access to the signaled intersection. This site is zoned PD.