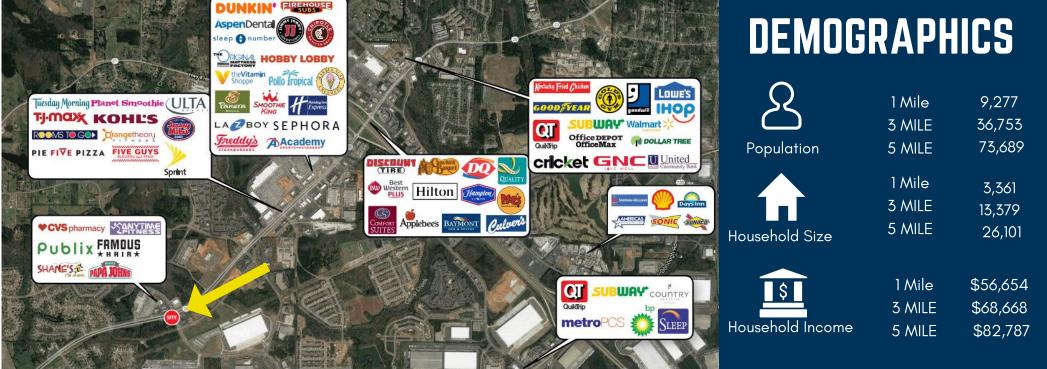

## NEW DEVELOPMENT FOR LEASE HENRY COUNTY, GA

McDonough Crossing is a 1.886 acre proposed development at the corner of Westridge Parkway & Hampton-McDonough Road. The new development is located in Henry County, the fastest growing county in the Atlanta MSA and across from a Publix Anchored center. McDonough Crossing is a mile southwest of South Point Shopping Center, a regional power center development. This proposed development is wellpositioned with frontage on Highway 20, a main thoroughfare in the trade area, with access to the signaled intersection. This site is zoned PD.