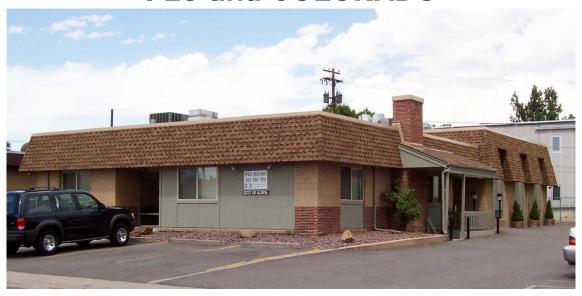

## OFFICE SPACE FOR RENT I-25 and COLORADO

## 2222 S. Albion Street Suites from 270 sf to 1,780 sf Starting at \$250 / mo

Term 6 months to 3 years

Location 1 block south of Evans, 1 block east of Colorado

HVAC 24 hour central AC and windows that open.
Parking Plenty of free parking both on and off street.
Amenities 2 Blocks from Colorado Light Rail Station

4 blocks from I-25 On-ramps

Many nearby dining and shopping choices

Quiet side street

On-site ownership and management.

24 hour access

For more information, please call Ken Judd at 303-830-7211