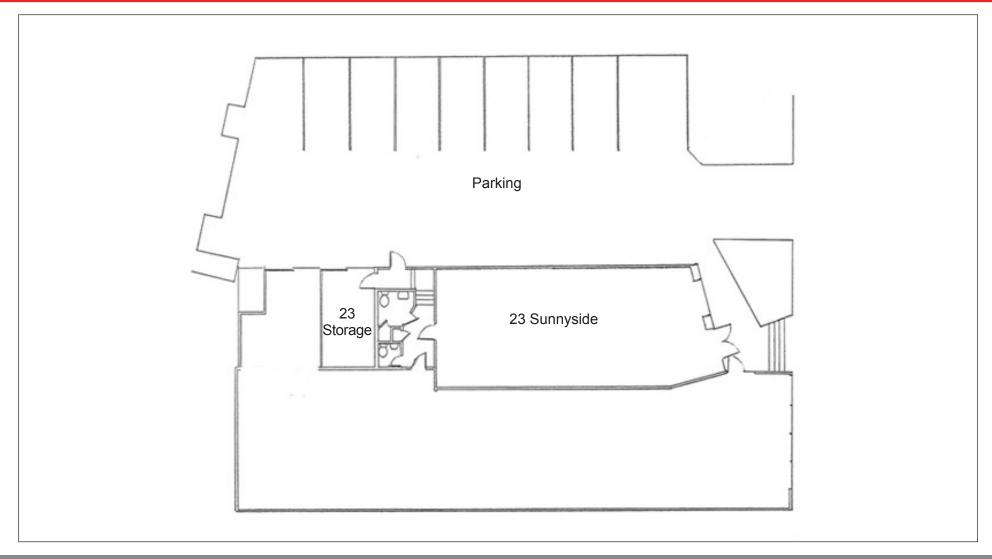

### Retail Space for Lease

23 Sunnyside Avenue, Mill Valley CA 94941

<u>USER SPACE</u>: Retail <u>RENTABLE SPACE</u>: 1,500+/- Square Feet

PARKING: On-Site and Off Street RENT PSF: \$3.75 psf

**ZONING**: CN (Neighborhood Commercial)

#### **DESCRIPTION OF PREMISES - FEATURES:**

Hard to find downtown retail space in Mill Valley. One half block from Lytton Square, directly behind the Sequoia Theatre and next to the El Paseo complex. Glass entry and full display windows, 11 1/2 foot ceiling, skylights and one handicap accessible restroom. On-site parking and rear loading areas. Ideal for bulk retail or softwoods retailers. Office conversion may be possible; consult Mill Valley Planning Department for details.