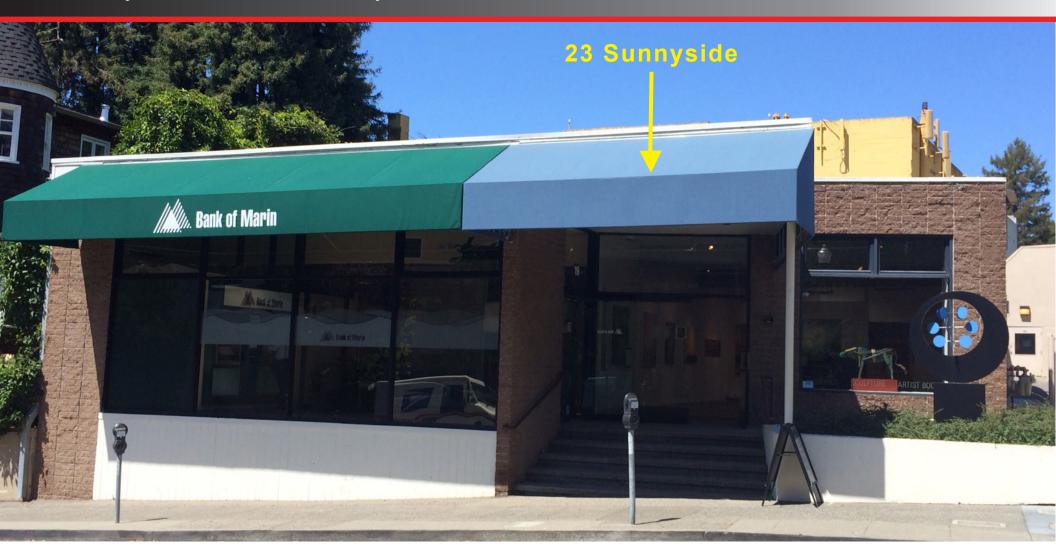

## Retail Space for Lease

23 Sunnyside Avenue, Mill Valley CA 94941

### Retail Space for Lease

23 Sunnyside Avenue, Mill Valley CA 94941

<u>USER SPACE</u>: Retail <u>RENTABLE SPACE</u>: 1,500+/- Square Feet

PARKING: On-Site and Off Street RENT PSF: \$3.75 psf

**ZONING**: CN (Neighborhood Commercial)

#### **DESCRIPTION OF PREMISES - FEATURES:**

Hard to find downtown retail space in Mill Valley. One half block from Lytton Square, directly behind the Sequoia Theatre and next to the El Paseo complex. Glass entry and full display windows, 11 1/2 foot ceiling, skylights and one handicap accessible restroom. On-site parking and rear loading areas. Ideal for bulk retail or softwoods retailers. Office conversion may be possible; consult Mill Valley Planning Department for details.