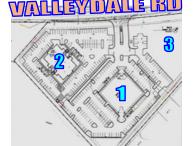

# 2279 Valleydale Rd-Birmingham, Al 35244

- BLDG #1 has approx. 16,000± SF remaining
- BLDG #2 has approx. 6,921± SF remaining
- BLDG #3 has approx. 22,400± SF remaining
- <u>Each BLDG</u> leases for \$24\*psf full service
  \*normal buildout—prices can vary