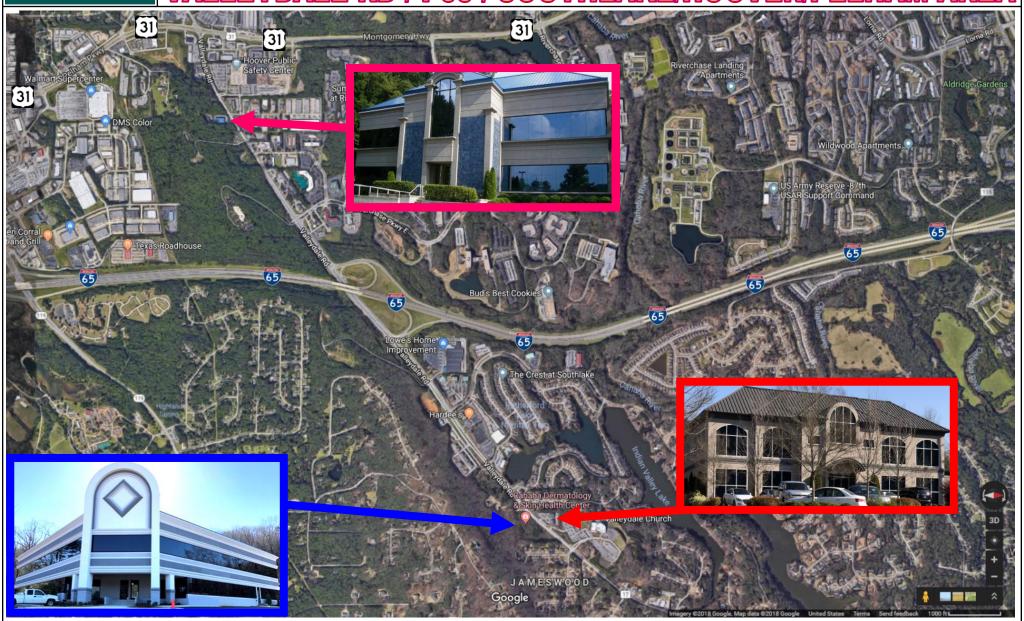

### 2057 Valleydale Rd-Birmingham, Al 35244

- First Floor (Ground floor) Sizes ranging from 500± SF up to 13,500± SF
- Possible Build-to-suit—Call for more details
- \$21.50psf Full Service includes Janitorial (Utilities included except teclo/inet)

## 2290 Valleydale Bd-Birmingham, Al 35244

Suite 204 is approx. 4,080± SF & leases for \$8,160/mo \$24.00 psf full service includes Janitorial (net of inet and telco)

# 2279 Valleydale Rd-Birmingham, Al 35244

- BLDG #1 has approx. 16,000± SF remaining
- BLDG #2 has approx. 6,921± SF remaining
- BLDG #3 has approx. 22,400± SF remaining
- <u>Each BLDG</u> leases for \$24\*psf full service
  \*normal buildout—prices can vary