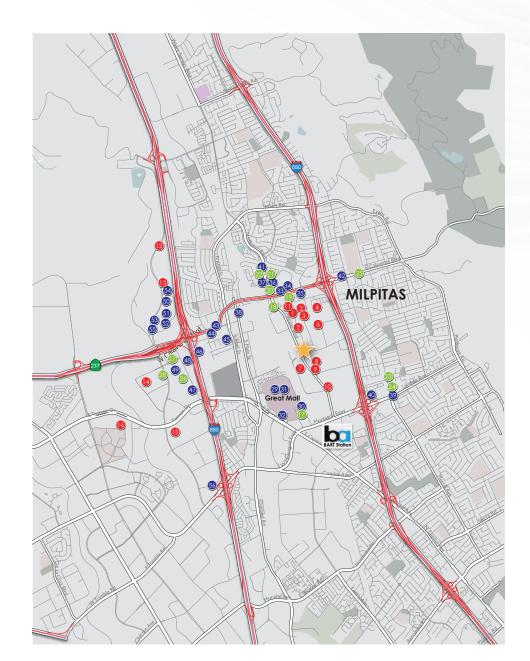

### **TENANTS & AMENITIES MAP**

### **MAJOR TENANTS**

| 1  | View Dynamic Glass       |
|----|--------------------------|
| 2  | Nanosys                  |
| 3  | Linear Technology Corp   |
| 4  | LifeScan                 |
| 5  | Globalstar               |
| 6  | San Jose Distributors    |
| 7  | Flextronics              |
| 8  | Headway Technologies     |
| 9  | LifeScan                 |
| 10 | Yaana Technologies, LLC  |
| 11 | BioVision, Inc.          |
| 12 | SGI                      |
| 13 | JDS Uniphase Corporation |
| 14 | SanDisk Corporation      |
| 15 | FireEye, Inc.            |
| 16 | Cisco                    |

### BANKS

| 17 | Wells Fargo Bank        |
|----|-------------------------|
| 18 | Union Bank              |
| 19 | Commonwealth Central CU |
| 20 | Citibank                |
| 21 | US Bank                 |
| 22 | Meriwest Credit Union   |
| 23 | Chase                   |
| 24 | Comerica Bank N A       |
| 25 | Bank Of The West        |
| 26 | East West Bank          |
| 27 | China Trust Bank        |
| 28 | Technology Credit Union |

#### RESTAURANTS

| 29 | McDonald's                     |
|----|--------------------------------|
| 30 | Great Mall Mayflower           |
| 31 | Dave & Buster's                |
| 32 | Outback Steakhouse             |
| 33 | El Torito Mexican Grill        |
| 34 | Red Lobster                    |
| 35 | Giorgio's Italian Food & Pizza |
| 36 | Panda Express                  |
| 37 | Wingstop                       |
| 38 | KFC                            |
| 39 | Denny's                        |
| 40 | Burger King                    |
| 41 | La Milpa Mexican Restaurant    |
| 42 | Flames Coffee Shop             |
| 43 | King Crab Restaurant           |
| 44 | Chili's Grill & Bar            |
| 45 | Jack In The Box                |
| 46 | Marie Callender's              |
| 47 | ABC Sea Food Restaurant        |
| 48 | Mayflower Seafood              |
| 49 | Golden Island Chinese Cuisine  |
| 50 | On The Border                  |
| 51 | Home Town Buffet               |
| 52 | Banana Leaf Restaurant         |
| 53 | Romano's Macaroni Grill        |
| 54 | Black Angus Restaurant         |
| 55 | Applebee's                     |
| 56 | Brandon's Restaurant & Club    |
|    |                                |