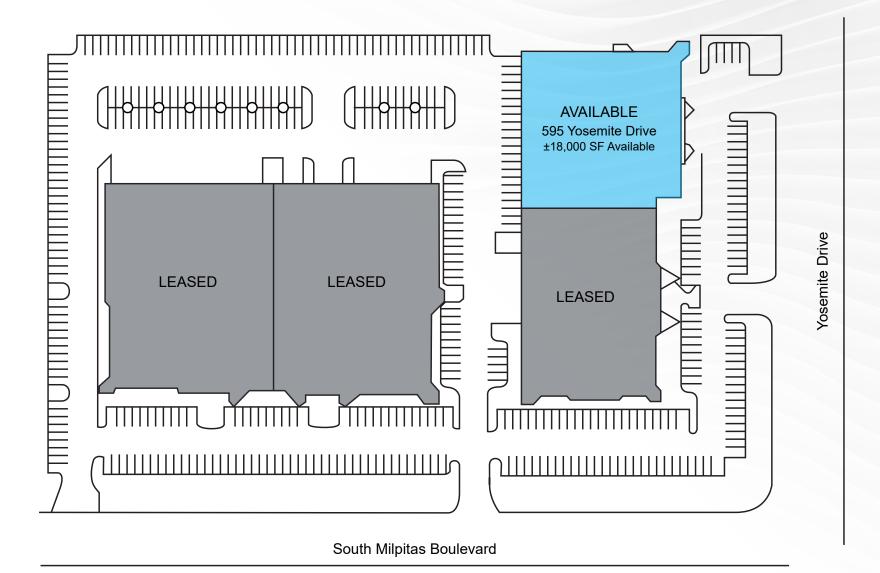

### **TENANTS & AMENITIES MAP**

### **MAJOR TENANTS**

| 1  | View Dynamic Glass       |
|----|--------------------------|
| 2  | Nanosys                  |
| 3  | Linear Technology Corp   |
| 4  | LifeScan                 |
| 5  | Globalstar               |
| 6  | San Jose Distributors    |
| 7  | Flextronics              |
| 8  | Headway Technologies     |
| 9  | LifeScan                 |
| 10 | Yaana Technologies, LLC  |
| 11 | BioVision, Inc.          |
| 12 | SGI                      |
| 13 | JDS Uniphase Corporation |
| 14 | SanDisk Corporation      |
| 15 | FireEye, Inc.            |
| 16 | Cisco                    |

### BANKS

| 17 | Wells Fargo Bank        |
|----|-------------------------|
| 18 | Union Bank              |
| 19 | Commonwealth Central CU |
| 20 | Citibank                |
| 21 | US Bank                 |
| 22 | Meriwest Credit Union   |
| 23 | Chase                   |
| 24 | Comerica Bank N A       |
| 25 | Bank Of The West        |
| 26 | East West Bank          |
| 27 | China Trust Bank        |
| 28 | Technology Credit Union |

#### RESTAURANTS

| 29 | McDonald's                     |
|----|--------------------------------|
| 30 | Great Mall Mayflower           |
| 31 | Dave & Buster's                |
| 32 | Outback Steakhouse             |
| 33 | El Torito Mexican Grill        |
| 34 | Red Lobster                    |
| 35 | Giorgio's Italian Food & Pizza |
| 36 | Panda Express                  |
| 37 | Wingstop                       |
| 38 | KFC                            |
| 39 | Denny's                        |
| 40 | Burger King                    |
| 41 | La Milpa Mexican Restaurant    |
| 42 | Flames Coffee Shop             |
| 43 | King Crab Restaurant           |
| 44 | Chili's Grill & Bar            |
| 45 | Jack In The Box                |
| 46 | Marie Callender's              |
| 47 | ABC Sea Food Restaurant        |
| 48 | Mayflower Seafood              |
| 49 | Golden Island Chinese Cuisine  |
| 50 | On The Border                  |
| 51 | Home Town Buffet               |
| 52 | Banana Leaf Restaurant         |
| 53 | Romano's Macaroni Grill        |
| 54 | Black Angus Restaurant         |
| 55 | Applebee's                     |
| 56 | Brandon's Restaurant & Club    |
|    |                                |