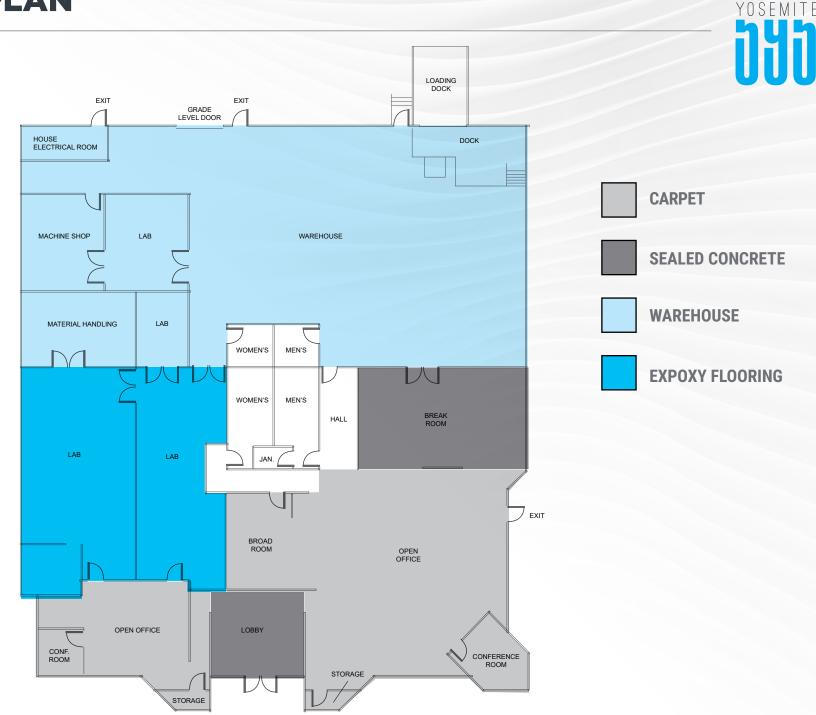

# YOSEMITE DDDDDD MILPITAS. CA

### FOR LEASE **±18,000** SQUARE FEET

ALC: NO

### **595 Yosemite Drive**

Open Office, Lab and Shipping Receiving with Prominent Building Signage





JACK LEWIS Senior Managing Director 408.982.8479

## **PROJECT HIGHLIGHTS**

- Open Office, Production and Shipping/Receiving
- Ample Power
- 100% HVAC
- Dock High and Grade Level Loading
- Excellent Access to Hwy 680, 880 and 237
- Close Proximity to Numerous Amenities and New Milpitas BART Station (Coming Soon)
- Prominent Building Signage
- 3.8/1000 Parking Available
- Aggressive Lease Terms
- Call Agent to Tour

**±18,000** SQUARE FEET

> AVAILABLE FOR LEASE

**FLOOR PLAN** 



**SITE PLAN** 







### **TENANTS & AMENITIES MAP**





### **MAJOR TENANTS**

| 1  | View Dynamic Glass       |
|----|--------------------------|
| 2  | Nanosys                  |
| 3  | Linear Technology Corp   |
| 4  | LifeScan                 |
| 5  | Globalstar               |
| 6  | San Jose Distributors    |
| 7  | Flextronics              |
| 8  | Headway Technologies     |
| 9  | LifeScan                 |
| 10 | Yaana Technologies, LLC  |
| 11 | BioVision, Inc.          |
| 12 | SGI                      |
| 13 | JDS Uniphase Corporation |
| 14 | SanDisk Corporation      |
| 15 | FireEye, Inc.            |
| 16 | Cisco                    |

### BANKS

| 17 | Wells Fargo Bank        |
|----|-------------------------|
| 18 | Union Bank              |
| 19 | Commonwealth Central