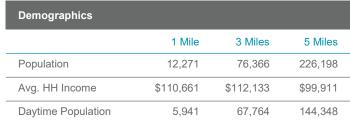

#### **Property Features**

- 1,633 SF SPACE AND 2,156 & 2,229 SF FORMER RESTAURANT SPACES
- 10,243 SF OFFICE SPACE (CAN BE DIVIDED)
- · West End's Premier Shopping Center
- Average household income within 1 mile \$100,000+
- 111,177 SF shopping center near the University of Richmond Campus, Altria, Genworth
- Located in a bustling neighborhood center anchored by Publix & CVS