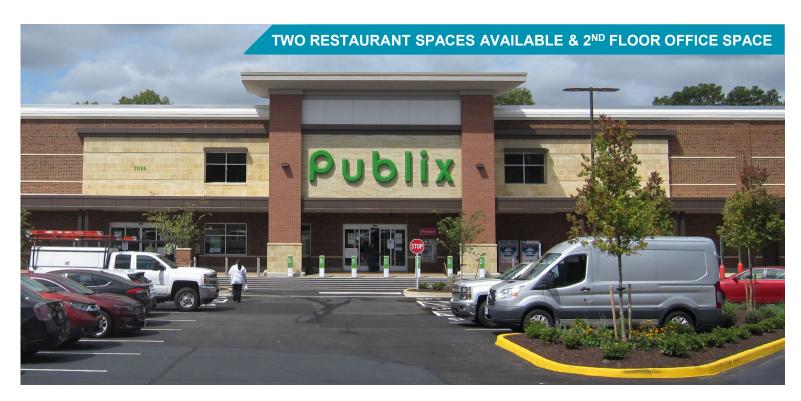

7001-7035 Three Chopt Road | Richmond, VA

#### **Property Features**

- 1,633 SF SPACE AND 2,156 & 2,229 SF FORMER RESTAURANT SPACES
- 10,243 SF OFFICE SPACE (CAN BE DIVIDED)
- · West End's Premier Shopping Center
- Average household income within 1 mile \$100,000+
- 111,177 SF shopping center near the University of Richmond Campus, Altria, Genworth
- Located in a bustling neighborhood center anchored by Publix & CVS