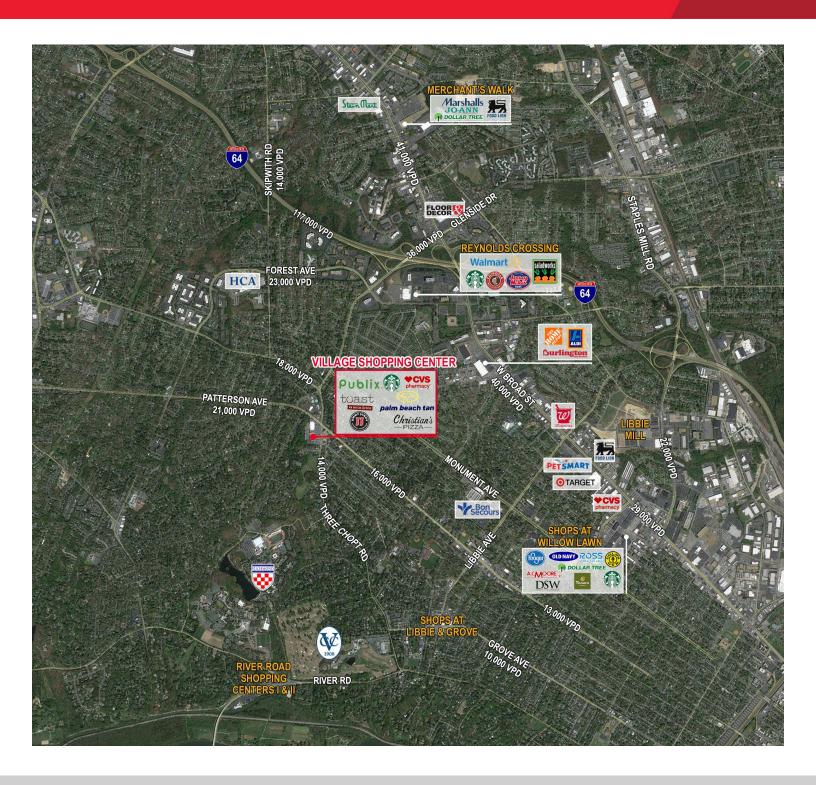

#### **Property Features**

- 1,633 SF SPACE AND 2,156 & 2,229 SF FORMER RESTAURANT SPACES
- 10,243 SF OFFICE SPACE (CAN BE DIVIDED)
- · West End's Premier Shopping Center
- Average household income within 1 mile \$100,000+
- 111,177 SF shopping center near the University of Richmond Campus, Altria, Genworth
- Located in a bustling neighborhood center anchored by Publix & CVS