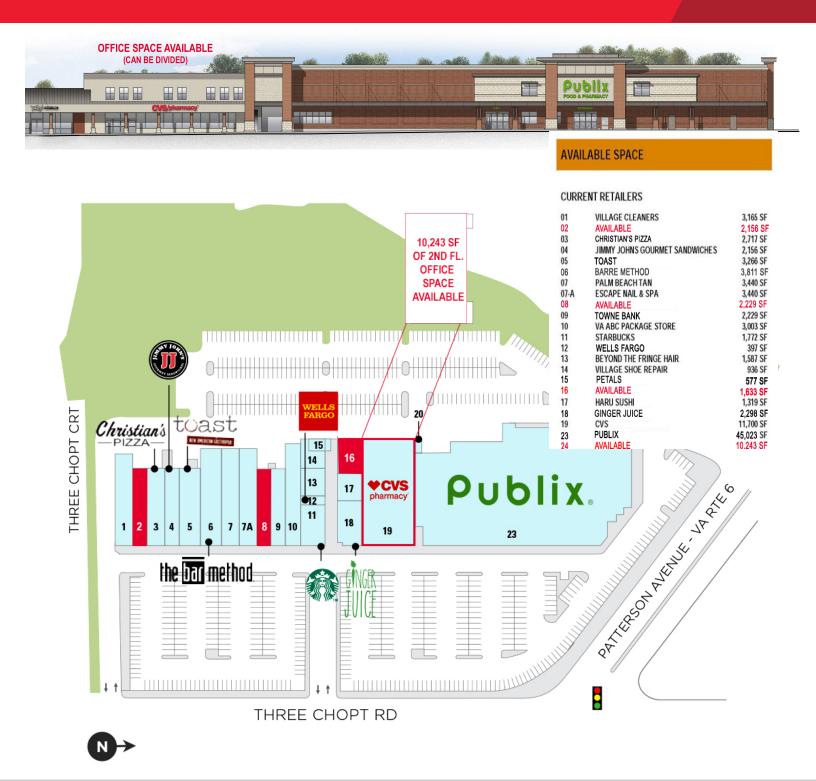

#### **Property Features**

- 1,633 SF SPACE AND 2,156 & 2,229 SF FORMER RESTAURANT SPACES
- 10,243 SF OFFICE SPACE (CAN BE DIVIDED)
- · West End's Premier Shopping Center
- Average household income within 1 mile \$100,000+
- 111,177 SF shopping center near the University of Richmond Campus, Altria, Genworth
- Located in a bustling neighborhood center anchored by Publix & CVS

#### **Proposed Plan**

For more information, contact:

JIM ASHBY

Senior Vice President 804 697 3455 jim.ashby@thalhimer.com

7001-7035 Three Chopt Road | Richmond, VA

For more information, contact:

JIM ASHBY

Senior Vice President 804 697 3455 jim.ashby@thalhimer.com